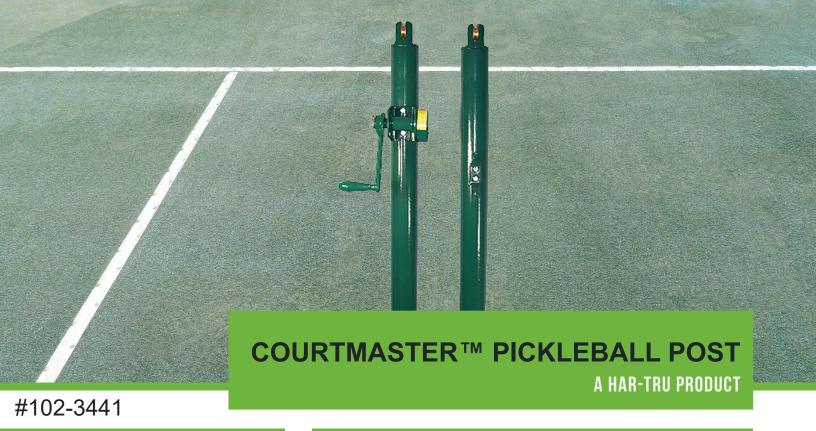

## This post includes:

- 2-7/8" OD Round Posts
- Caps have Brass Pulley's
- #104-219 External Reel included
- Adjustable Collars
- · Sleeves sold separately

## **SPECIFICATIONS**

Length
Diamter
Construction
Finish
Reel
Weight
Color Options

54" overall length 2-7/8" Outside Diameter ASTM-1045 Steel Powder Coated External 58 lbs. (shipping Weight) Hunter Green & Black