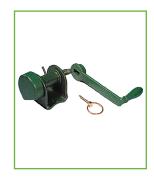

## This post includes:

- 2-7/8" OD Round Posts
- Caps have Brass Pulley's
- #104-219 External Reel included
- Adjustable Collars
- · Sleeves sold separately