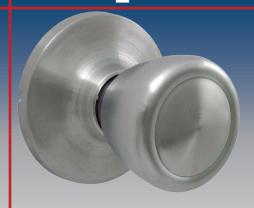

# Tulip Knob





# **Functions:**

# Passage/Hall/Closet

Both knobs are always free.

# Privacy/Bed/Bath

Both knobs are locked and unlocked by a turn button on the inside knob. The exterior knob can be unlocked with an emergency key.

# **Keyed Entry**

Both knobs are locked and unlocked by a turn button on the interior side or a key on the exterior side.

# **Surface-Mounted Dummy**

For use as a pull or a decorative knob. No operation.

# **Tulip Knob Dimensions:**



## **Available Finishes:**

Bright Brass (3) Antique Brass (5) Satin Chrome (26D)

# **Specifications:**

### **Door Prep**

2 1/8" cross bore 1" edge bore 1" x 2 1/4" latch face

#### **Backset**

Easily adjustable latch from 2 %" to 2 %."

#### **Door Thickness**

Fits 1 3/8" to 1 3/4" standard doors.

#### Cylinder

KW1 and SC1 key