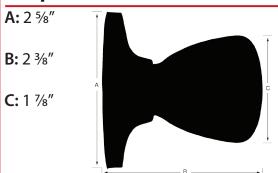

# Tulip Knob





# **Functions:**

# Passage/Hall/Closet

Both knobs are always free.

# Privacy/Bed/Bath

Both knobs are locked and unlocked by a turn button on the inside knob. The exterior knob can be unlocked with an emergency key.

# **Keyed Entry**

Both knobs are locked and unlocked by a turn button on the interior side or a key on the exterior side.

# **Surface-Mounted Dummy**

For use as a pull or a decorative knob. No operation.

# **Tulip Knob Dimensions:**



## **Available Finishes:**

Bright Brass (3) Antique Brass (5) Satin Chrome (26D)

# **Specifications:**

### **Door Prep**

2 1/8" cross bore 1" edge bore 1" x 2 1/4" latch face

#### **Backset**

Easily adjustable latch from 2 %" to 2 %."

#### **Door Thickness**

Fits 1 3/8" to 1 3/4" standard doors.

#### Cylinder

KW1 and SC1 keyways are available.

#### **Latch Faceplates**

Tulip knobs come standard with round corner faceplates.

#### Strikes

*Includes a 2 ¼" tall, full lip ¼" round corner strike.* 

#### Bolt

½" throw

#### **Door Handing**

Fits both left and right-hand doors.

#### **ANSI/BHMA**

Meets A156.2 Grade 3 requirements.