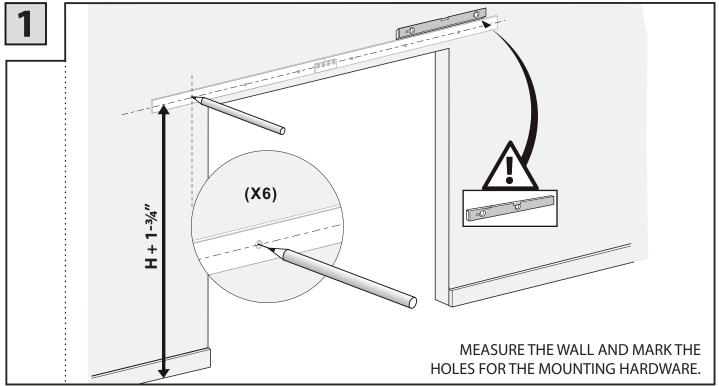

## **REQUIRED TOOLS**

REQUIRED TOOLS INCLUDE: A LEVEL, DRILL, TAPE MEASURE, ONE ADJUSTABLE WRENCH (OR 13mm {~1/2"}, 16mm {~5/8"}, 17mm {~11/16"}, AND 22mm {~7/8"} WRENCHES); 3/16" WOOD DRILL BITS; 5/16" WOOD DRILL BITS; 25/64" WOOD DRILL BITS; 19/32" WOOD DRILL BITS; AND A 25/64" SPADE BIT.