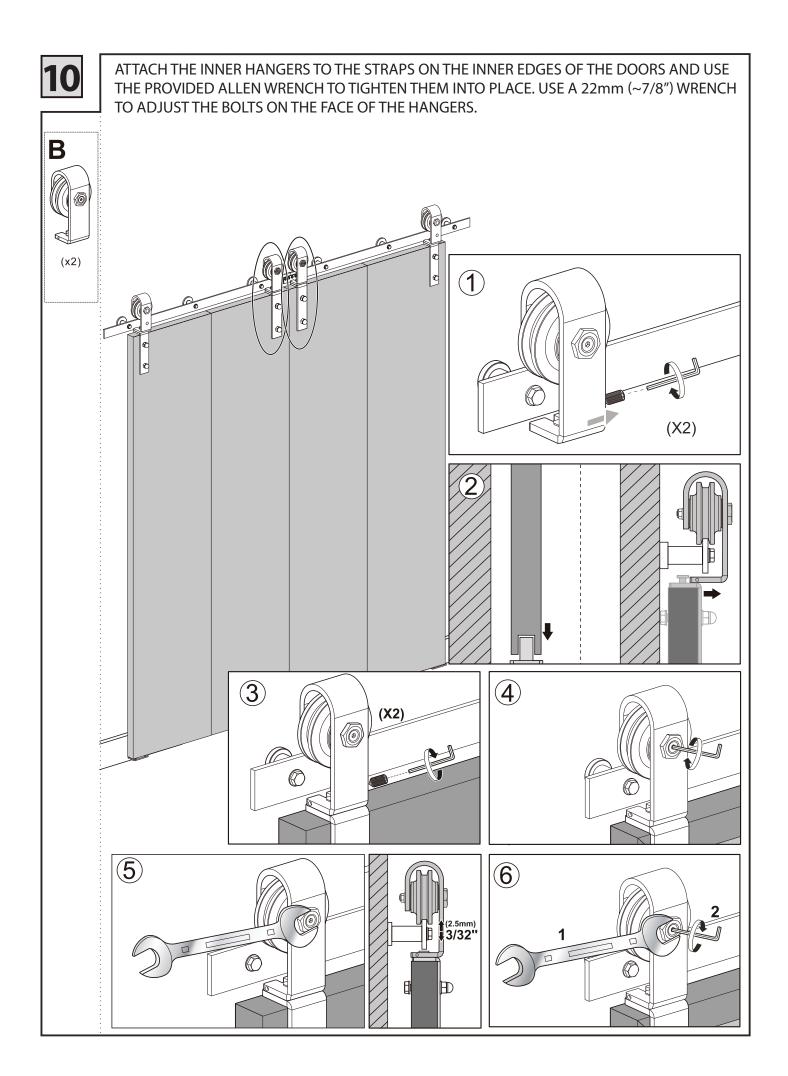

## **Installation Instructions**



With proper installation, the maximum recommended weight for the folding door set is 176 pounds (44 pounds per panel). Sets will fit 1-3/8" - 1-3/4" thick doors.

www.stoneharborhardware.com

## **REQUIRED TOOLS**

REQUIRED TOOLS INCLUDE: A LEVEL, DRILL, TAPE MEASURE, ONE ADJUSTABLE WRENCH (OR 13mm {~1/2"}, 16mm {~5/8"}, 17mm {~11/16"}, AND 22mm {~7/8"} WRENCHES); 3/16" WOOD DRILL BITS; 5/16" WOOD DRILL BITS; 25/64" WOOD DRILL BITS; 19/32" WOOD DRILL BITS; AND A 25/64" SPADE BIT.

\*\*Space\*\* Space\*\* Space

## **INCLUDED HARDWARE**







www.stoneharborhardware.com







www.stoneharborhardware.com





www.stoneharborhardware.com





www.stoneharborhardware.com



www.stoneharborhardware.com



www.stoneharborhardware.com



www.stoneharborhardware.com