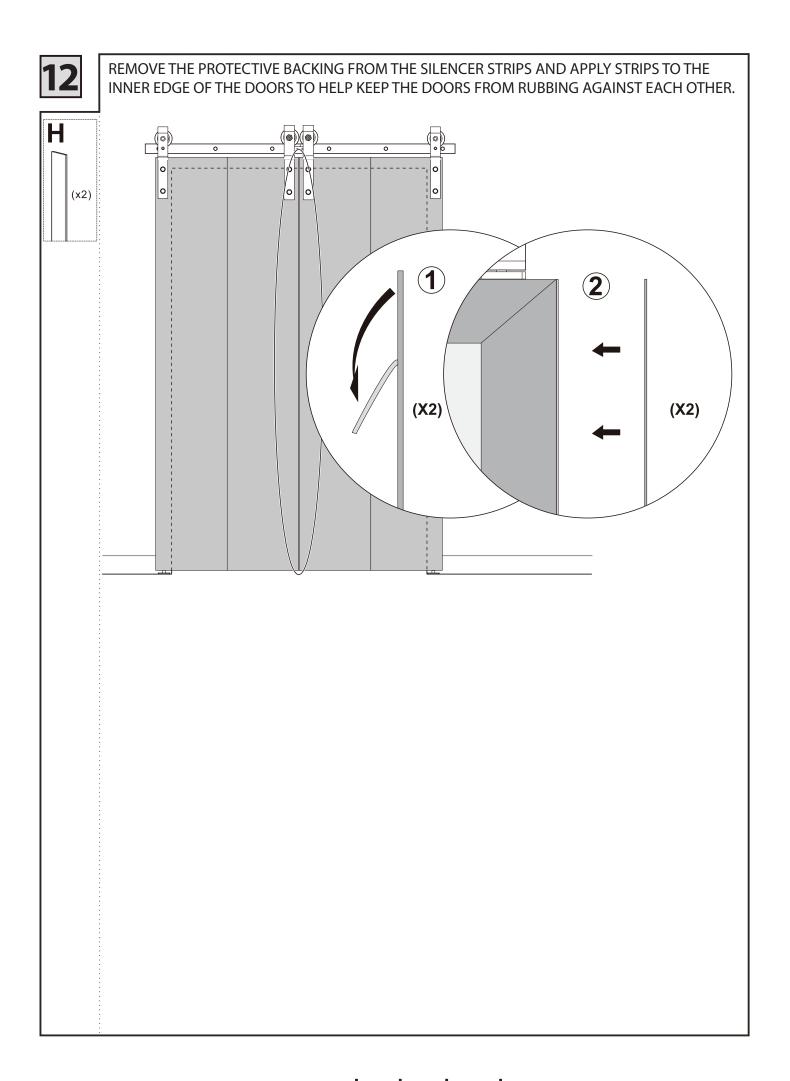

tallation Instructions**



With proper installation, the maximum recommended weight for the folding door set is 176 pounds (44 pounds per panel). Sets will fit 1-3/8" - 1-3/4" thick doors.

www.stoneharborhardware.com

## **REQUIRED TOOLS**

REQUIRED TOOLS INCLUDE: A LEVEL, DRILL, TAPE MEASURE, ONE ADJUSTABLE WRENCH (OR 13mm {~1/2"}, 16mm {~5/8"}, 17mm {~11/16"}, AND 22mm {~7/8"} WRENCHES); 3/16" WOOD DRILL BITS; 5/16" WOOD DRILL BITS; 25/64" WOOD DRILL BITS; 19/32" WOOD DRILL BITS; AND A 25/64" SPADE BIT.

\*\*Space\*\* Space\*\* Space

## **INCLUDED HARDWARE**







www.stoneharborhardware.com







www.stoneharborhardware.com





www.stoneharborhardware.com





www.stoneharborhardware.com



www.stoneharborhardware.com



www.stoneharborhardware.com



www.stoneharborhardware.com