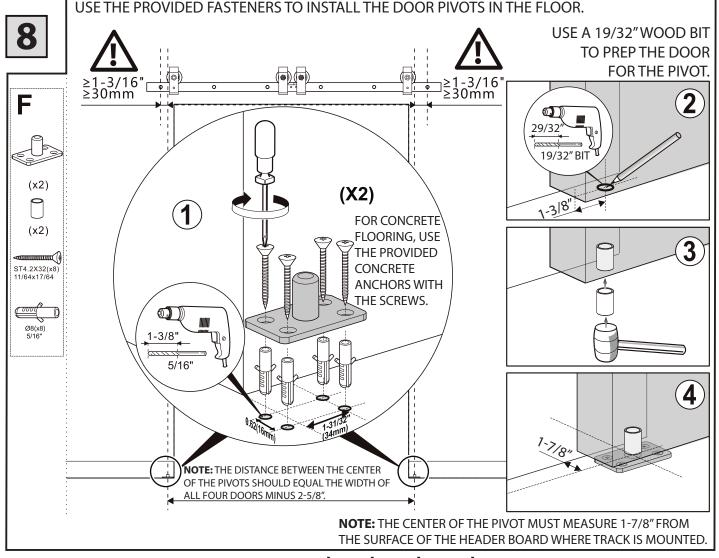

## **REQUIRED TOOLS**

REQUIRED TOOLS INCLUDE: A LEVEL, DRILL, TAPE MEASURE, ONE ADJUSTABLE WRENCH (OR 13mm {~1/2"}, 16mm {~5/8"}, 17mm {~11/16"}, AND 22mm {~7/8"} WRENCHES); 3/16" WOOD DRILL BITS; 5/16" WOOD DRILL BITS; 25/64" WOOD DRILL BITS; 19/32" WOOD DRILL BITS; AND A 25/64" SPADE BIT.