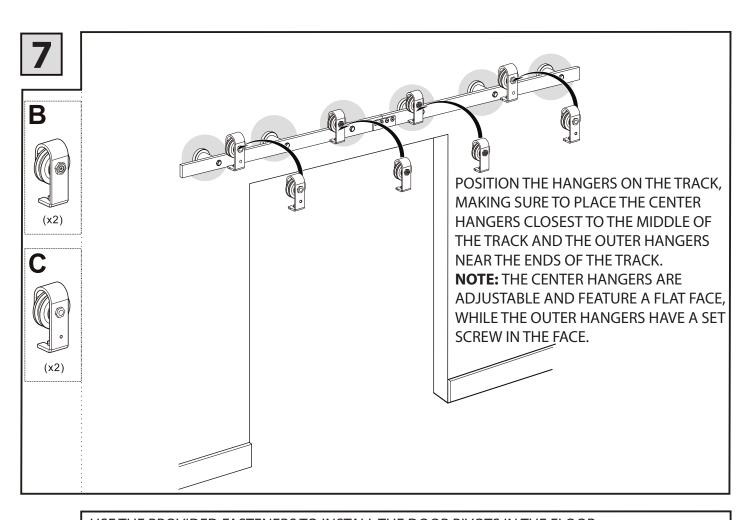

## **REQUIRED TOOLS**

REQUIRED TOOLS INCLUDE: A LEVEL, DRILL, TAPE MEASURE, ONE ADJUSTABLE WRENCH (OR 13mm {~1/2"}, 16mm {~5/8"}, 17mm {~11/16"}, AND 22mm {~7/8"} WRENCHES); 3/16" WOOD DRILL BITS; 5/16" WOOD DRILL BITS; 25/64" WOOD DRILL BITS; 19/32" WOOD DRILL BITS; AND A 25/64" SPADE BIT.