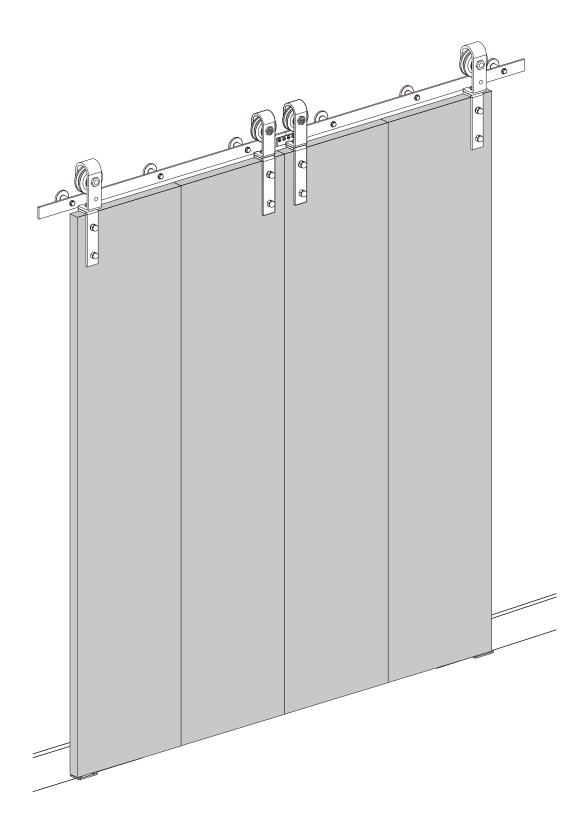

## **Installation Instructions**

With proper installation, the maximum recommended weight for the folding door set is 176 pounds (44 pounds per panel). Sets will fit 1-3/8" - 1-3/4" thick doors.

www.stoneharborhardware.com