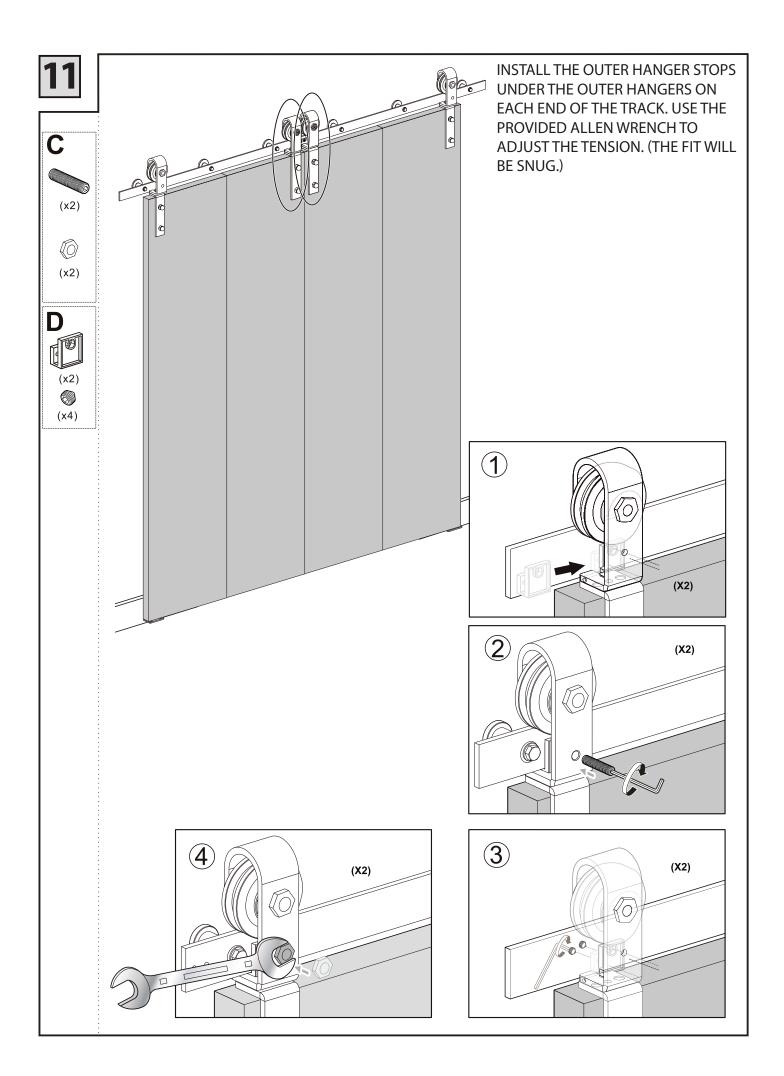

## **Installation Instructions**



With proper installation, the maximum recommended weight for the folding door set is 176 pounds (44 pounds per panel). Sets will fit 1-3/8" - 1-3/4" thick doors.

www.stoneharborhardware.com

## **REQUIRED TOOLS**

REQUIRED TOOLS INCLUDE: A LEVEL, DRILL, TAPE MEASURE, ONE ADJUSTABLE WRENCH (OR 13mm {~1/2"}, 16mm {~5/8"}, 17mm {~11/16"}, AND 22mm {~7/8"} WRENCHES); 3/16" WOOD DRILL BITS; 5/16" WOOD DRILL BITS; 25/64" WOOD DRILL BITS; 19/32" WOOD DRILL BITS; AND A 25/64" SPADE BIT.

\*\*Space\*\* Space\*\* Space

## **INCLUDED HARDWARE**







www.stoneharborhardware.com







www.stoneharborhardware.com





www.stoneharborhardware.com





www.stoneharborhardware.com



www.stoneharborhardware.com



www.stoneharborhardware.com



www.stoneharborhardware.com