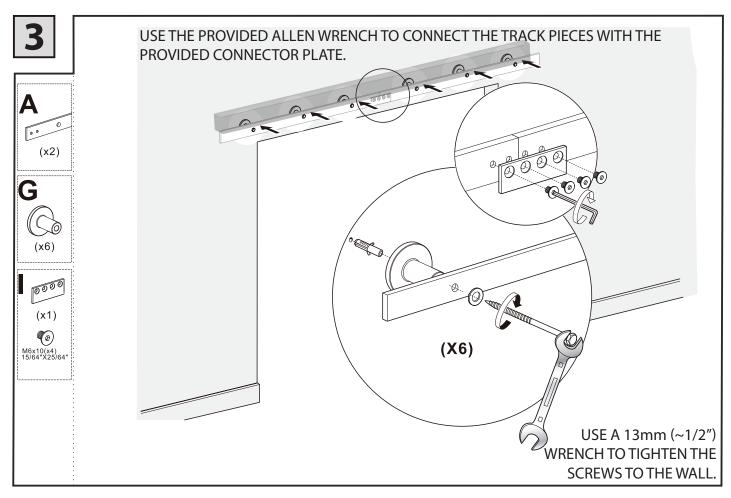

## **Installation Instructions**

With proper installation, the maximum recommended weight for the folding door set is 176 pounds (44 pounds per panel). Sets will fit 1-3/8" - 1-3/4" thick doors.

www.stoneharborhardware.com