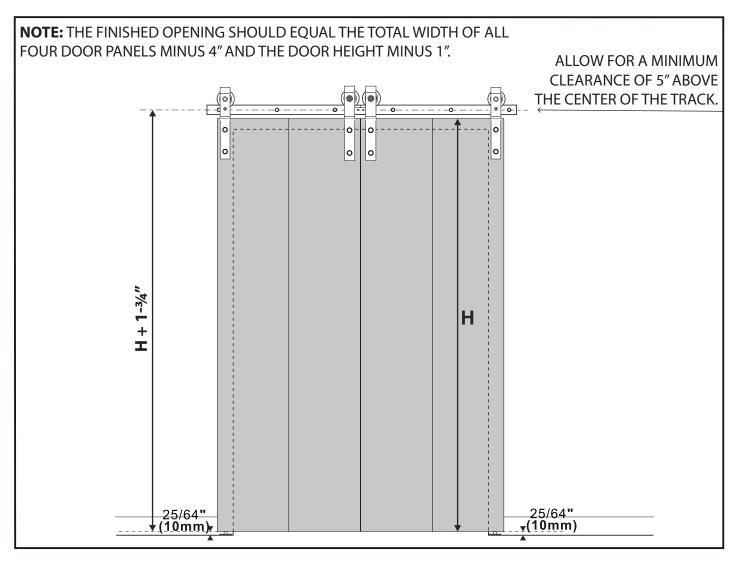

## **Installation Instructions**

With proper installation, the maximum recommended weight for the folding door set is 176 pounds (44 pounds per panel). Sets will fit 1-3/8" - 1-3/4" thick doors.

www.stoneharborhardware.com