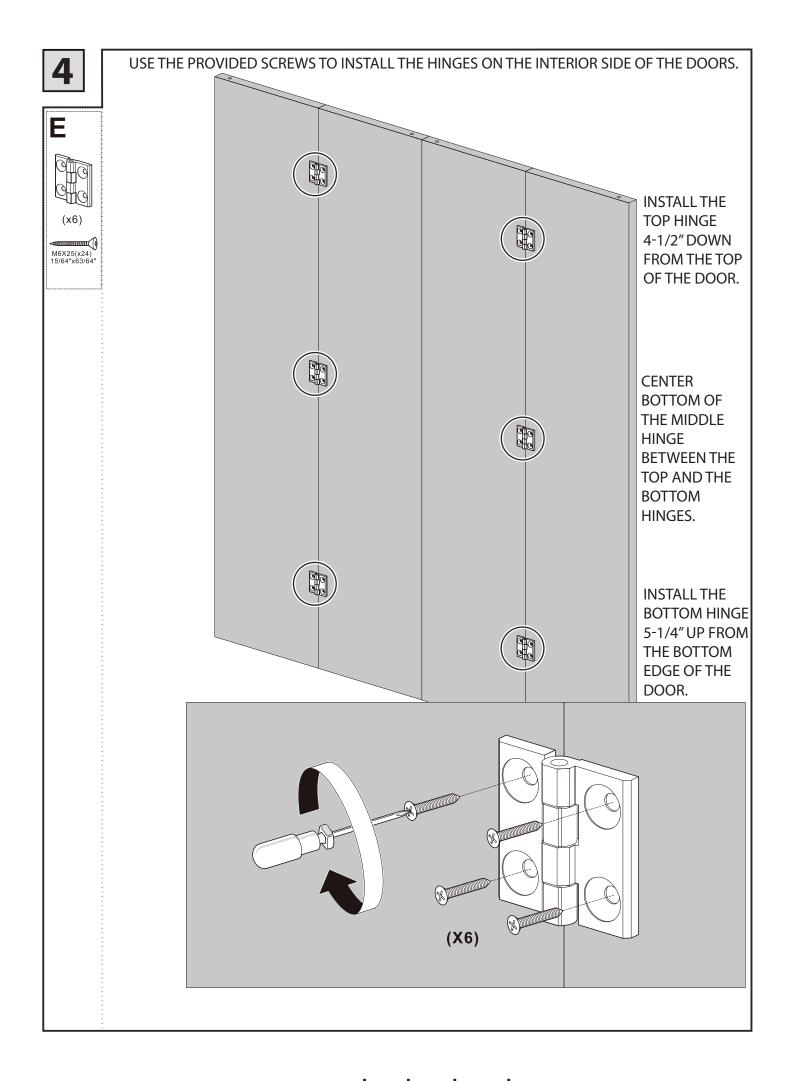

## **Installation Instructions**

With proper installation, the maximum recommended weight for the folding door set is 176 pounds (44 pounds per panel). Sets will fit 1-3/8" - 1-3/4" thick doors.

www.stoneharborhardware.com