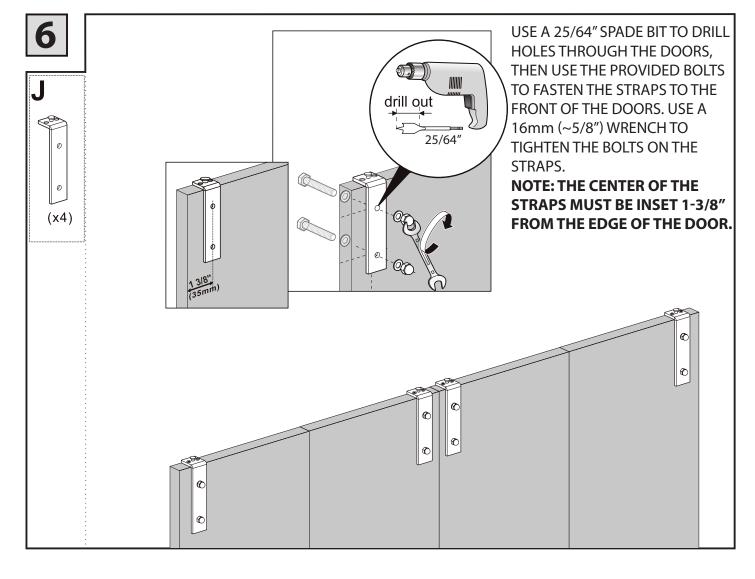

## **REQUIRED TOOLS**

REQUIRED TOOLS INCLUDE: A LEVEL, DRILL, TAPE MEASURE, ONE ADJUSTABLE WRENCH (OR 13mm {~1/2"}, 16mm {~5/8"}, 17mm {~11/16"}, AND 22mm {~7/8"} WRENCHES); 3/16" WOOD DRILL BITS; 5/16" WOOD DRILL BITS; 25/64" WOOD DRILL BITS; 19/32" WOOD DRILL BITS; AND A 25/64" SPADE BIT.