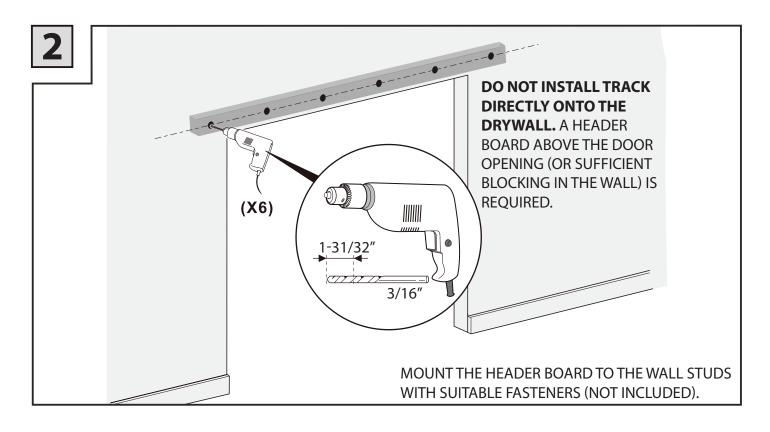

## **Installation Instructions**

With proper installation, the maximum recommended weight for the folding door set is 176 pounds (44 pounds per panel). Sets will fit 1-3/8" - 1-3/4" thick doors.

www.stoneharborhardware.com