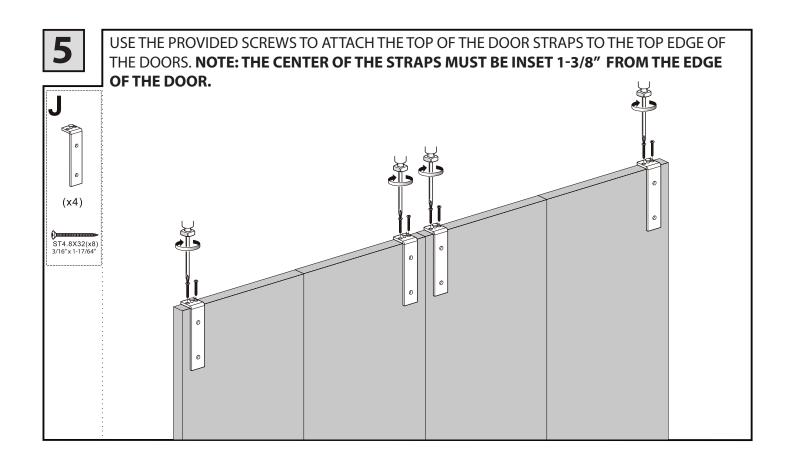

## **Installation Instructions**

With proper installation, the maximum recommended weight for the folding door set is 176 pounds (44 pounds per panel). Sets will fit 1-3/8" - 1-3/4" thick doors.

www.stoneharborhardware.com