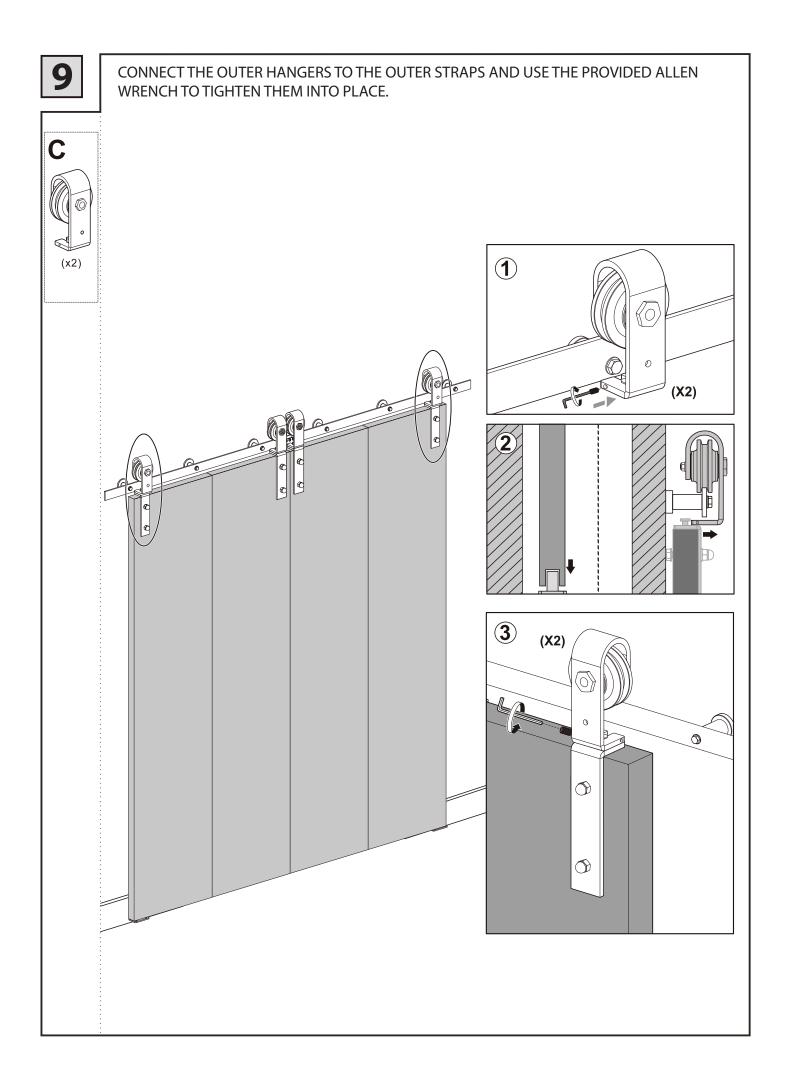

## **REQUIRED TOOLS**

REQUIRED TOOLS INCLUDE: A LEVEL, DRILL, TAPE MEASURE, ONE ADJUSTABLE WRENCH (OR 13mm {~1/2"}, 16mm {~5/8"}, 17mm {~11/16"}, AND 22mm {~7/8"} WRENCHES); 3/16" WOOD DRILL BITS; 5/16" WOOD DRILL BITS; 25/64" WOOD DRILL BITS; 19/32" WOOD DRILL BITS; AND A 25/64" SPADE BIT.