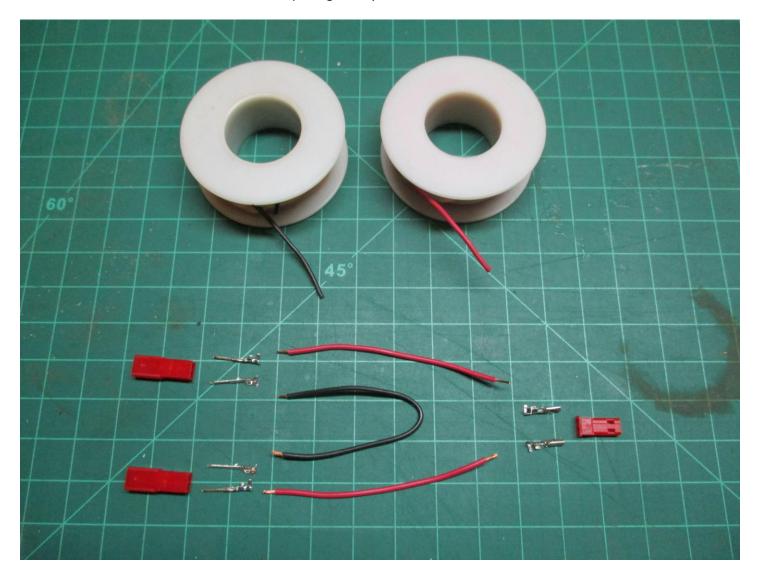

How to Make the Delta Harness for the Self-Squaring Gantry Switches

Here's what you need:

- 22 ga wire, red and black
- (4) male JST pin connectors
- (2) JST male pin connector housings
- (2) female pin connectors
- (1) JST female pin connector housing
- (1) piece of black signal wire 4" long
- (2) pieces of red signal wire 3" long