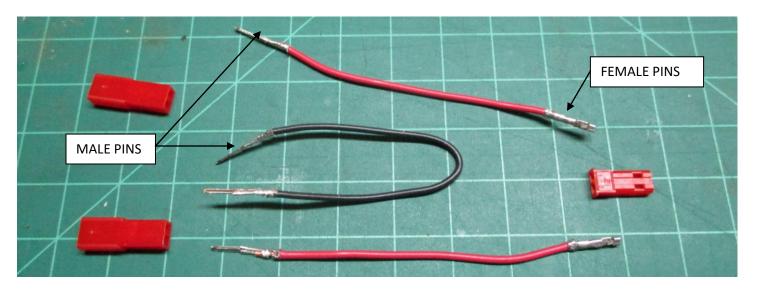

Strip the ends of each end of each wire.

Crimp a male pins on one end of each red wire and both ends of the black wire.

Insert the pins into the proper housings with the pin retaining tabs in line with the housing retainer slots.