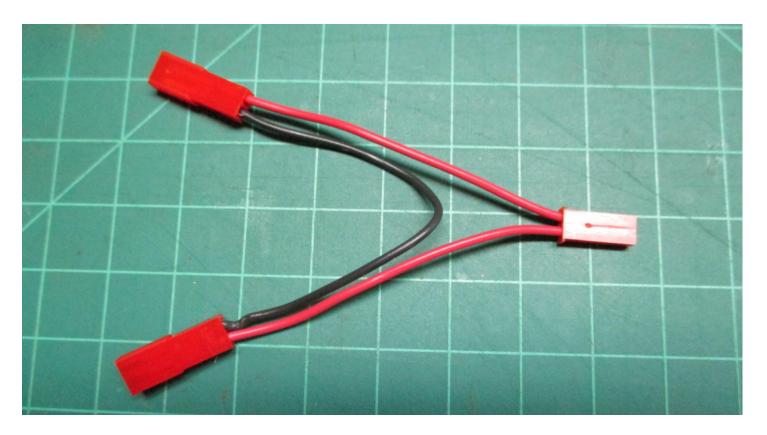

Strip the ends of each end of each wire.

Crimp a male pins on one end of each red wire and both ends of the black wire.

Insert the pins into the proper housings with the pin retaining tabs in line with the housing retainer slots.

And you're done.

Connect the harness to the appropriate limit switches. See the instruction manual.