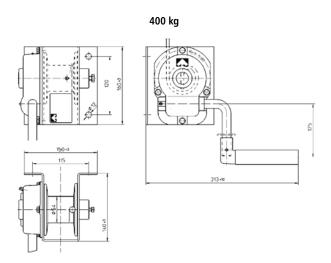

| Product code                |      | HA-WM250 | HA-WM400 | HA-WM500 |
|-----------------------------|------|----------|----------|----------|
| Lifting capacity 1st layer  | (kg) | 250      | 400      | 500      |
| Lifting capacity last layer | (kg) | 210      | 350      | 370      |
| Rope diameter               | (mm) | 4        | 6        | 6.5      |
| Rope capacity 1st layer     | (m)  | 1.6      | 1.9      | 4.6      |
| Rope capacity total         | (m)  | 3.3      | 4        | 14       |
| Number of layers            |      | 2        | 2        | 4        |
| Ratio                       |      | 25:1     | 25:1     | 25:1     |
| Lift per crank turn         | (mm) | 5.8      | 7.5      | 13       |
| Required effort             | (kg) | 6.6      | 18       | 14       |
| Duty class to DIN 15020     |      | 1Em      | 1Em      | 1Em      |
| Weight                      | (kg) | 4.1      | 6        | 12       |

## **DIMENSIONS (mm)**