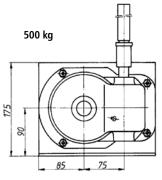

## **DIMENSIONS (mm)**

| Product code                |      | HA-WM250 | HA-WM400 | HA-WM500 |
|-----------------------------|------|----------|----------|----------|
| Lifting capacity 1st layer  | (kg) | 250      | 400      | 500      |
| Lifting capacity last layer | (kg) | 210      | 350      | 370      |
| Rope diameter               | (mm) | 4        | 6        | 6.5      |
| Rope capacity 1st layer     | (m)  | 1.6      | 1.9      | 4.6      |
| Rope capacity total         | (m)  | 3.3      | 4        | 14       |
| Number of layers            |      | 2        | 2        | 4        |
| Ratio                       |      | 25:1     | 25:1     | 25:1     |
| Lift per crank turn         | (mm) | 5.8      | 7.5      | 13       |
| Required effort             | (kg) | 6.6      | 18       | 14       |
| Duty class to DIN 15020     |      | 1Em      | 1Em      | 1Em      |
| Weight                      | (kg) | 4.1      | 6        | 12       |