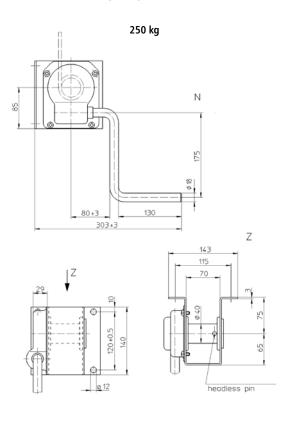

## **DIMENSIONS (mm)**

| Product code                |      | HA-WM250 | HA-WM400 | HA-WM500 |
|-----------------------------|------|----------|----------|----------|
| Lifting capacity 1st layer  | (kg) | 250      | 400      | 500      |
| Lifting capacity last layer | (kg) | 210      | 350      | 370      |
| Rope diameter               | (mm) | 4        | 6        | 6.5      |
| Rope capacity 1st layer     | (m)  | 1.6      | 1.9      | 4.6      |
| Rope capacity total         | (m)  | 3.3      | 4        | 14       |
| Number of layers            |      | 2        | 2        | 4        |
| Ratio                       |      | 25:1     | 25:1     | 25:1     |
| Lift per crank turn         | (mm) | 5.8      | 7.5      | 13       |
| Required effort             | (kg) | 6.6      | 18       | 14       |
| Duty class to DIN 15020     |      | 1Em      | 1Em      | 1Em      |
| Weight                      | (kg) | 4.1      | 6        | 12       |