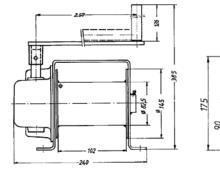

1st layer  | (kg) | 250      | 400      | 500      |
| Lifting capacity last layer | (kg) | 210      | 350      | 370      |
| Rope diameter               | (mm) | 4        | 6        | 6.5      |
| Rope capacity 1st layer     | (m)  | 1.6      | 1.9      | 4.6      |
| Rope capacity total         | (m)  | 3.3      | 4        | 14       |
| Number of layers            |      | 2        | 2        | 4        |
| Ratio                       |      | 25:1     | 25:1     | 25:1     |
| Lift per crank turn         | (mm) | 5.8      | 7.5      | 13       |
| Required effort             | (kg) | 6.6      | 18       | 14       |
| Duty class to DIN 15020     |      | 1Em      | 1Em      | 1Em      |
| Weight                      | (kg) | 4.1      | 6        | 12       |

## **DIMENSIONS (mm)**