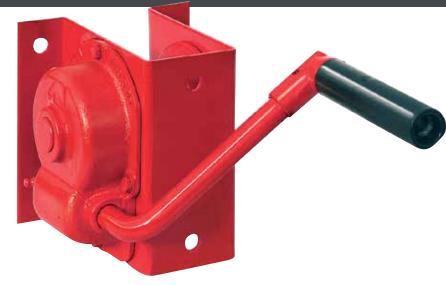

## HAND WINCH TYPE HA-WM

Lifting capacity 250 kg - 500 kg for wall mounting

- Low cost worm gear winch
- Designed for lowering spare wheels on trucks
- A robust, inexpensive, easily operated winch with various mounting possibilities
- Self locking worm gear drive and proven security concept
- Available as standard with a fixed handle; other options available
- Suitable for outside use
- Suitable for wire or fibre rope