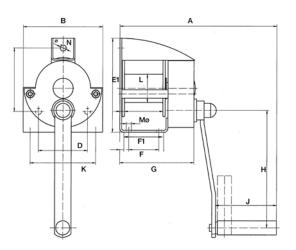

## **DIMENSIONS (mm)**

| Capacity (kg) | 300 | 500 |
|---------------|-----|-----|
| А             | 337 | 337 |
| В             | 170 | 170 |
| С             | 135 | 135 |
| D             | 105 | 105 |
| E1            | 200 | 200 |
| F             | 83  | 83  |
| F1            | 65  | 65  |
| G             | 160 | 160 |
| Н             | 250 | 250 |
| J             | 130 | 130 |
| К             | 140 | 140 |
| L             | 60  | 60  |
| MØ            | 11  | 11  |
| NØ            | 13  | 13  |