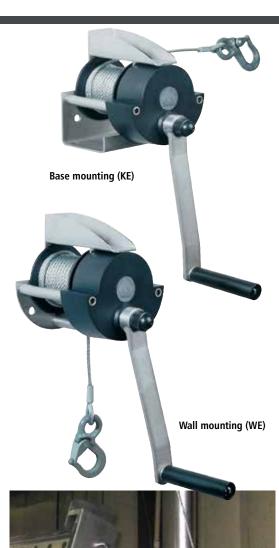

## HAND WINCH TYPE HA-WE/HA-KE - STAINLESS STEEL

Lifting capacity 300 kg or 500 kg for wall mounting (WE), base or wall mounting (KE)

- Compact, moderm wall or base mounted winches
- · Corrosion resistant stainless steel with gears protected by plastic casing
- Large rope capacity
- Self locking internal brake with proven security concept
- Lightweight and compact shape, folding crank, fully enclosed gears and brake
- Quiet in operation
- Available in 2 versions wall mounting (WE) or base mounting (KE) with mounting bracket