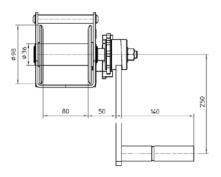

4         | 7         | 8          |
| Required effort             | (N)  | 220       | 240       | 200        |
| Lift per crank turn         | (mm) | 126       | 39        | 16         |
| Wire rope capacity total    | (m)  | 22        | 16        | 28.5       |
| Weight                      | (kg) | 4         | 9.3       | 16         |



300 kg

### FEATURES OF THIS WINCH AT A GLANCE

| Capacity        | 300, 650, 1250kg |
|-----------------|------------------|
| O Mounting      | Base or column   |
| Gearing         | Spur             |
| 🗘 Quiet         | No               |
| Crank           | Fixed            |
| Self Sustaining | Yes              |



#### Stainless Steel Version (HA-KWE)

## HAND WINCH TYPE HA-KWV & HA-KWE



### **DIMENSIONS (mm)**



HA-KWV 300 / HA-KWE 250