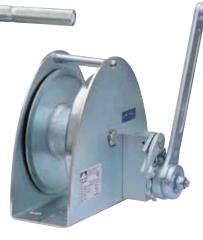

| Product code                |      | HA-KWE250 | HA-KWE650 | HA-KWE1000 |
|-----------------------------|------|-----------|-----------|------------|
| Lifting capacity 1st layer  | (kg) | 250       | 650       | 1000       |
| Lifting capacity last layer | (kg) | 125       | 340       | 390        |
| Wire rope diameter          | (mm) | 4         | 7         | 8          |
| Required effort             | (N)  | 220       | 240       | 200        |
| Lift per crank turn         | (mm) | 126       | 39        | 16         |
| Wire rope capacity total    | (m)  | 22        | 16        | 28.5       |
| Weight                      | (kg) | 4         | 9.3       | 16         |

#### Stainless Steel Version (HA-KWE)