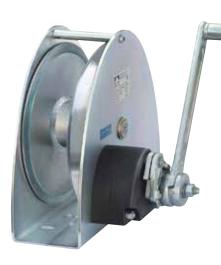

# HAND WINCH TYPE HA-KWV & HA-KWE

1250 kg

650 kg

Lifting capacity from 300kg to 1250kg Modern base or column mounted winch ideal for heavy duty applications

- Column or base mounting
- Lightweight
- High efficiency through spur gearing
- Smooth running
- All components are zinc plated and corrosion resistant
- Automatic load pressure brake prevents unintentional lowering of the load
- Enclosed solid gears
- Complies with BS EN13157
- Also available as a stainless steel unit

| Product code                 |      | HA-KWV300 | HA-KWV650 | HA-KWV1250 |
|------------------------------|------|-----------|-----------|------------|
| Lifting capacity 1st layer   | (kg) | 300       | 650       | 1250       |
| Lifting capacity last layer  | (kg) | 150       | 330       | 480        |
| Wire rope diameter           | (mm) | 4         | 6         | 8          |
| Wire rope capacity 1st layer | (m)  | 2.5       | 2.4       | 1.9        |
| Wire rope capacity total     | (m)  | 22        | 23        | 28.5       |
| Number of layers             |      | 6         | 7         | 9          |
| Drum diameter                | (mm) | 36        | 70        | 75         |
| Lift per crank turn          | (mm) | 126       | 39        | 16         |
| Required effort              | (N)  | 270       | 240       | 240        |
| Weight                       | (kg) | 4         | 9         | 16         |