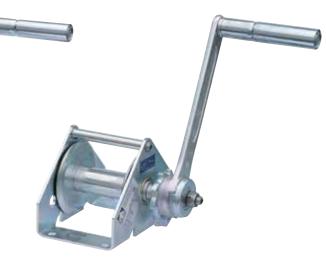

| Product code                 |      | HA-KWV300 | HA-KWV650 | HA-KWV1250 |
|------------------------------|------|-----------|-----------|------------|
| Lifting capacity 1st layer   | (kg) | 300       | 650       | 1250       |
| Lifting capacity last layer  | (kg) | 150       | 330       | 480        |
| Wire rope diameter           | (mm) | 4         | 6         | 8          |
| Wire rope capacity 1st layer | (m)  | 2.5       | 2.4       | 1.9        |
| Wire rope capacity total     | (m)  | 22        | 23        | 28.5       |
| Number of layers             |      | 6         | 7         | 9          |
| Drum diameter                | (mm) | 36        | 70        | 75         |
| Lift per crank turn          | (mm) | 126       | 39        | 16         |
| Required effort              | (N)  | 270       | 240       | 240        |
| Weight                       | (kg) | 4         | 9         | 16         |

300 kg