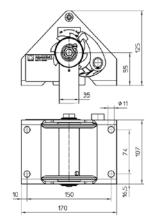

| 4         | 7         | 8          |
| Required effort             | (N)  | 220       | 240       | 200        |
| Lift per crank turn         | (mm) | 126       | 39        | 16         |
| Wire rope capacity total    | (m)  | 22        | 16        | 28.5       |
| Weight                      | (kg) | 4         | 9.3       | 16         |



300 kg

### FEATURES OF THIS WINCH AT A GLANCE

| Capacity        | 300, 650, 1250kg |
|-----------------|------------------|
| O Mounting      | Base or column   |
| Gearing         | Spur             |
| 🗘 Quiet         | No               |
| Crank           | Fixed            |
| Self Sustaining | Yes              |



#### Stainless Steel Version (HA-KWE)

## HAND WINCH TYPE HA-KWV & HA-KWE



### **DIMENSIONS (mm)**



HA-KWV 300 / HA-KWE 250