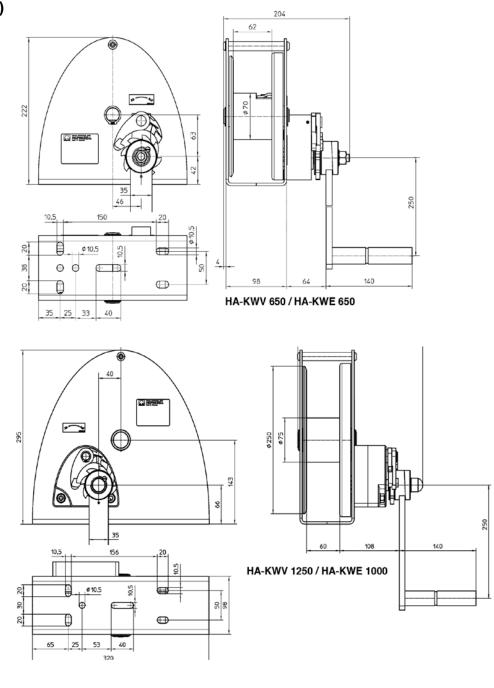

pe diameter          | (mm) | 4         | 7         | 8          |
| Required effort             | (N)  | 220       | 240       | 200        |
| Lift per crank turn         | (mm) | 126       | 39        | 16         |
| Wire rope capacity total    | (m)  | 22        | 16        | 28.5       |
| Weight                      | (kg) | 4         | 9.3       | 16         |



300 kg

### FEATURES OF THIS WINCH AT A GLANCE

| Capacity        | 300, 650, 1250kg |
|-----------------|------------------|
| O Mounting      | Base or column   |
| Gearing         | Spur             |
| 🗘 Quiet         | No               |
| Crank           | Fixed            |
| Self Sustaining | Yes              |



#### Stainless Steel Version (HA-KWE)

## HAND WINCH TYPE HA-KWV & HA-KWE



### **DIMENSIONS (mm)**



HA-KWV 300 / HA-KWE 250