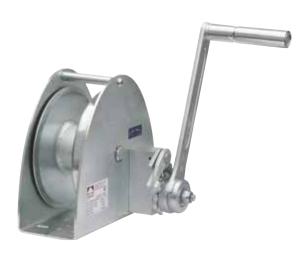

# HAND WINCH TYPE HA-KWV & HA-KWE

1250 kg

650 kg

Lifting capacity from 300kg to 1250kg Modern base or column mounted winch ideal for heavy duty applications

- Column or base mounting
- Lightweight
- High efficiency through spur gearing
- Smooth running
- All components are zinc plated and corrosion resistant
- Automatic load pressure brake prevents unintentional lowering of the load
- Enclosed solid gears
- Complies with BS EN13157
- Also available as a stainless steel unit

### FEATURES OF THIS WINCH AT A GLANCE

| Capacity        | 300, 650, 1250kg |
|-----------------|------------------|
| O Mounting      | Base or column   |
| Gearing         | Spur             |
| 🗘 Quiet         | No               |
| Crank           | Fixed            |
| Self Sustaining | Yes              |