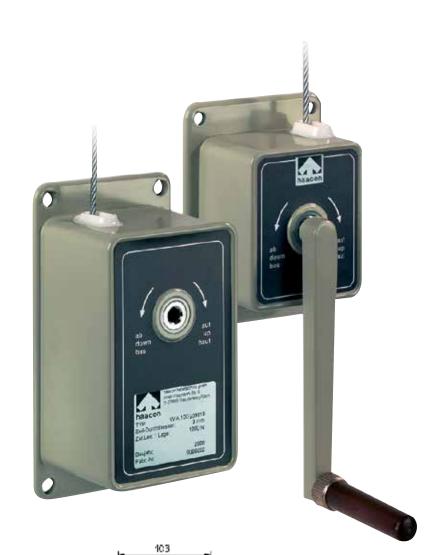

## HAND WINCH TYPE HA-AG

Lifting capacity 45 kg or 100 kg for wall mounting

- Hand operated winches designed for light duty application raising blinds, shutters, clothes lines and chandeliers
- Not recommended for industrial application
- Aluminium die-cast construction, corrosion resistant parts and powder coated paint finish
- Self locking brake
- Quiet running with low crank effort, removable crank and low weight

| Product code               |      | HA-AG45 | HA-AG100 |
|----------------------------|------|---------|----------|
| Lifting capacity 1st layer | (kg) | 45      | 100      |
| Rope diameter              | (mm) | 2       | 3        |
| Rope capacity total        | (m)  | 12      | 8        |
| Ratio                      |      | 1:1     | 3:1      |
| Lift per crank turn        | (mm) | 96      | 38       |
| Required effort            | (kg) | 8       | 6        |
| Weight                     | (kg) | 1       | 2.1      |