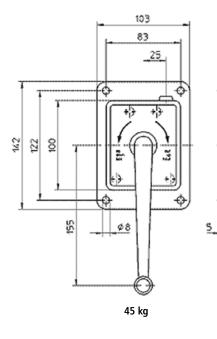

| Product code               |      | HA-AG45 | HA-AG100 |
|----------------------------|------|---------|----------|
| Lifting capacity 1st layer | (kg) | 45      | 100      |
| Rope diameter              | (mm) | 2       | 3        |
| Rope capacity total        | (m)  | 12      | 8        |
| Ratio                      |      | 1:1     | 3:1      |
| Lift per crank turn        | (mm) | 96      | 38       |
| Required effort            | (kg) | 8       | 6        |
| Weight                     | (kg) | 1       | 2.1      |