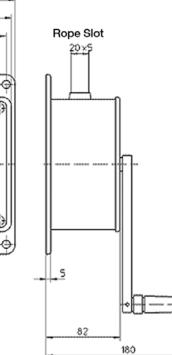

| Product code               |      | HA-AG45 | HA-AG100 |
|----------------------------|------|---------|----------|
| Lifting capacity 1st layer | (kg) | 45      | 100      |
| Rope diameter              | (mm) | 2       | 3        |
| Rope capacity total        | (m)  | 12      | 8        |
| Ratio                      |      | 1:1     | 3:1      |
| Lift per crank turn        | (mm) | 96      | 38       |
| Required effort            | (kg) | 8       | 6        |
| Weight                     | (kg) | 1       | 2.1      |