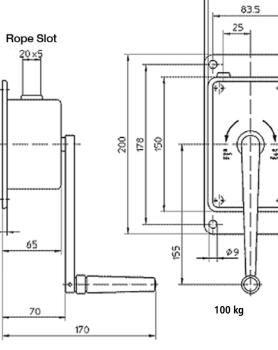

| Product code               |      | HA-AG45 | HA-AG100 |
|----------------------------|------|---------|----------|
| Lifting capacity 1st layer | (kg) | 45      | 100      |
| Rope diameter              | (mm) | 2       | 3        |
| Rope capacity total        | (m)  | 12      | 8        |
| Ratio                      |      | 1:1     | 3:1      |
| Lift per crank turn        | (mm) | 96      | 38       |
| Required effort            | (kg) | 8       | 6        |
| Weight                     | (kg) | 1       | 2.1      |