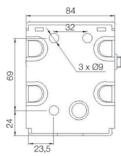

Base mounting

Wall mounting

| Product code                            |      | G0-CS100  | GO-CS200  | GO-CS100PS |
|-----------------------------------------|------|-----------|-----------|------------|
| Winch type                              |      | Wire Rope | Wire Rope | Webbing    |
| Lifting capacity 1st layer              | (kg) | 190       | 250       | 170        |
| Lifting capacity last layer             | (kg) | 80        | 100       |            |
| Rope diameter                           | (mm) | 3         | 3 or 4    | -          |
| Rope capacity total                     | (m)  | 9         | 4 or 2    |            |
| Capacity- webbing, 1mm thick, 20mm wide | (m)  | -         | -         | 4.0        |
| Drum diameter                           | (mm) | 27        | 27        | 27         |
| Numbers of rope layers                  |      | 8         | 2 or 4    |            |
| Gear ratio                              |      | 7:1       | 14:1      | 7:1        |
| Lift per crank turn                     | (mm) | 13        | 7         | 13         |
| Required effort                         | (kg) | 6         | 6         | 6          |
| Weight                                  |      | 1.8       | 1.8       | 1.8        |