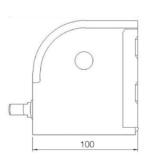

Base mounting

Wall mounting

| Product code                            |      | G0-CS100  | GO-CS200  | GO-CS100PS |
|-----------------------------------------|------|-----------|-----------|------------|
| Winch type                              |      | Wire Rope | Wire Rope | Webbing    |
| Lifting capacity 1st layer              | (kg) | 190       | 250       | 170        |
| Lifting capacity last layer             | (kg) | 80        | 100       |            |
| Rope diameter                           | (mm) | 3         | 3 or 4    | -          |
| Rope capacity total                     | (m)  | 9         | 4 or 2    |            |
| Capacity- webbing, 1mm thick, 20mm wide | (m)  | -         | -         | 4.0        |
| Drum diameter                           | (mm) | 27        | 27        | 27         |
| Numbers of rope layers                  |      | 8         | 2 or 4    |            |
| Gear ratio                              |      | 7:1       | 14:1      | 7:1        |
| Lift per crank turn                     | (mm) | 13        | 7         | 13         |
| Required effort                         | (kg) | 6         | 6         | 6          |
| Weight                                  |      | 1.8       | 1.8       | 1.8        |