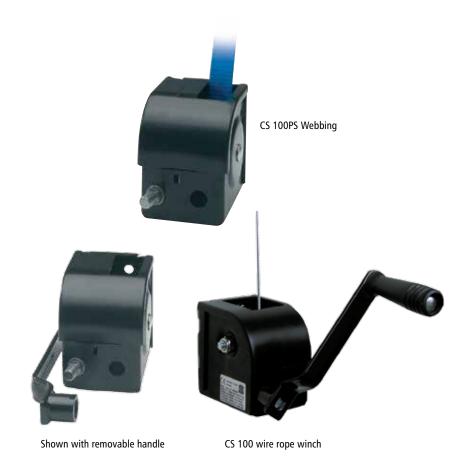

## **HAND WINCH TYPE GO-CS**

Lifting capacity 80 kg - 250 kg

- Worm geared, wall or base mounted winch for short movement
- $\bullet\,$  Compact, inexpensive self sustaining lifting winches for loads up to 250 kg
- · Base or wall mounting
- Self locking worm gear and protective cover for greater safety
- Quiet in operation; no brake ratchets
- Ideal for regular short moving strokes
- Meets the requirements of BS EN 13157

## Ontions:

• Removable handle CS100MD & CS200MD

| FEATURES OF THIS WINCH AT A GLANCE |                   |                      |  |  |  |
|------------------------------------|-------------------|----------------------|--|--|--|
| <b>\$</b>                          | Lifiting capacity | 80 to 250kg          |  |  |  |
| <b>\Phi</b>                        | Mounting          | Base or wall         |  |  |  |
| <b>\Phi</b>                        | Gearing           | Worm                 |  |  |  |
| ₽                                  | Quiet             | Yes                  |  |  |  |
| ₽                                  | Crank             | Fixed                |  |  |  |
| <b>\Phi</b>                        | Self Sustaining   | Yes                  |  |  |  |
| <b>Q</b>                           | Lifting method    | Wire rope or webbing |  |  |  |

Base mounting

Wall mounting

| Product code                            |      | G0-CS100  | GO-CS200  | GO-CS100PS |
|-----------------------------------------|------|-----------|-----------|------------|
| Winch type                              |      | Wire Rope | Wire Rope | Webbing    |
| Lifting capacity 1st layer              | (kg) | 190       | 250       | 170        |
| Lifting capacity last layer             | (kg) | 80        | 100       |            |
| Rope diameter                           | (mm) | 3         | 3 or 4    | -          |
| Rope capacity total                     | (m)  | 9         | 4 or 2    |            |
| Capacity- webbing, 1mm thick, 20mm wide | (m)  | -         | -         | 4.0        |
| Drum diameter                           | (mm) | 27        | 27        | 27         |
| Numbers of rope layers                  |      | 8         | 2 or 4    |            |
| Gear ratio                              |      | 7:1       | 14:1      | 7:1        |
| Lift per crank turn                     | (mm) | 13        | 7         | 13         |
| Required effort                         | (kg) | 6         | 6         | 6          |
| Weight                                  |      | 1.8       | 1.8       | 1.8        |