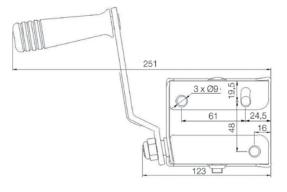

Base mounting

Wall mounting

| Product code                            |      | G0-CS100  | GO-CS200  | GO-CS100PS |
|-----------------------------------------|------|-----------|-----------|------------|
| Winch type                              |      | Wire Rope | Wire Rope | Webbing    |
| Lifting capacity 1st layer              | (kg) | 190       | 250       | 170        |
| Lifting capacity last layer             | (kg) | 80        | 100       |            |
| Rope diameter                           | (mm) | 3         | 3 or 4    | -          |
| Rope capacity total                     | (m)  | 9         | 4 or 2    |            |
| Capacity- webbing, 1mm thick, 20mm wide | (m)  | -         | -         | 4.0        |
| Drum diameter                           | (mm) | 27        | 27        | 27         |
| Numbers of rope layers                  |      | 8         | 2 or 4    |            |
| Gear ratio                              |      | 7:1       | 14:1      | 7:1        |
| Lift per crank turn                     | (mm) | 13        | 7         | 13         |
| Required effort                         | (kg) | 6         | 6         | 6          |
| Weight                                  |      | 1.8       | 1.8       | 1.8        |