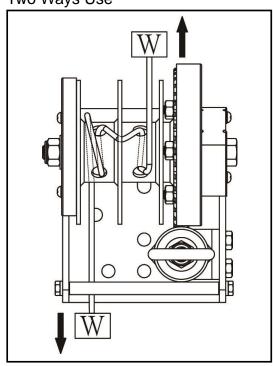

ple may loiter or pass by.
- Do not lift any load when the rope is completely unrolled.
   Make sure that there are three complete rope coils rolled on the drum.
- Use the winch only by hand and with the crank 195 mm long included in the equipment. In case it is difficult to rotate the crank with only one hand, must probably the maximum capacity had been exceeded.
- The winch must not be kept under continuous loading.

### (C) GREASING

It is advisable to lubricate frequently the holes guiding the shafts and the drum hub, and to grease the teeth of the two gear and of the thread of the crank shaft.

If installed in the open, it must be protected from dust, from dirt, rain, and should be more often checked and lubricated.

# (D) FIXING OF ROPE TO DRUM:

a One Way Use



**b** Two Ways Use



#### (E) TECHNICAL INFORMATION:

• Capacity : One way use: 1000 Lbs (450kg)

Two ways use: 2000 Lbs (900kg)

Lift Per Crank Rotation : 7.5mm

Hand Force Required : 10 Lbs (4.5kg)

Gear Ratio : 41:1
Hub Diameter : Ø 48mm
Handle Length : 190 mm

Rope Storage Capacity : Cable Diameter 4.8mm,

storage: per side 8.8 meter, two side 17.6 meter

Unit Weight (with handle) : 5.84kgUnit Weight (with Loop) : 5.60kg

# (F) EXPLODED VIEW & PARTS LIST:



| REF.NO. | PART. NO. | PART NAME       | QTY. | REF.NO. | PART. NO. | PART NAME  | QTY. |
|---------|-----------|-----------------|------|---------|-----------|------------|------|
| 1       | H-1       | Worm Gear Shaft | 1    | 13      | H-13      | Nut        | 2    |
| 2       | H-2       | Cutter Pin      | 1    | 14      | H-14      | Washer