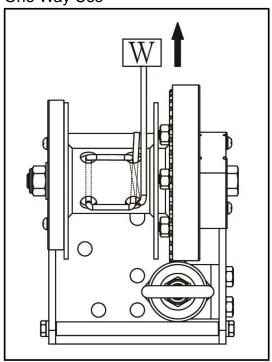

s over areas where people may loiter or pass by.
- Do not lift any load when the rope is completely unrolled.
   Make sure that there are three complete rope coils rolled on the drum.
- Use the winch only by hand and with the crank 195 mm long included in the equipment. In case it is difficult to rotate the crank with only one hand, must probably the maximum capacity had been exceeded.
- The winch must not be kept under continuous loading.

### (C) GREASING

It is advisable to lubricate frequently the holes guiding the shafts and the drum hub, and to grease the teeth of the two gear and of the thread of the crank shaft.

If installed in the open, it must be protected from dust, from dirt, rain, and should be more often checked and lubricated.

# (D) FIXING OF ROPE TO DRUM:

a One Way Use



**b** Two Ways Use



#### (E) TECHNICAL INFORMATION:

• Capacity : One way use: 1000 Lbs (450kg)

Two ways use: 2000 Lbs (900kg)

Lift Per Crank Rotation : 7.5mm

Hand Force Required : 10 Lbs (4.5kg)

Gear Ratio : 41:1
Hub Diameter : Ø 48mm
Handle Length : 190 mm

Rope Storage Capacity : Cable Diameter 4.8mm,

storage: per side 8.8 meter, two side 17.6 meter

Unit Weight (with handle) : 5.84kgUnit Weight (with Loop) : 5.60kg

# (F) EXPLODED VIEW & PARTS LIST:



| REF.NO. | PART. NO. | PART NAME       | QTY. | REF.NO. | PART. NO. | PART NAME  | QTY. |
|---------|-----------|-----------------|------|---------|-----------|------------|------|
| 1       | H-1       | Worm Gear Shaft | 1    | 13      | H-13      | Nut        | 2    |
| 2       | H-2       | Cutter Pin      | 1    | 14