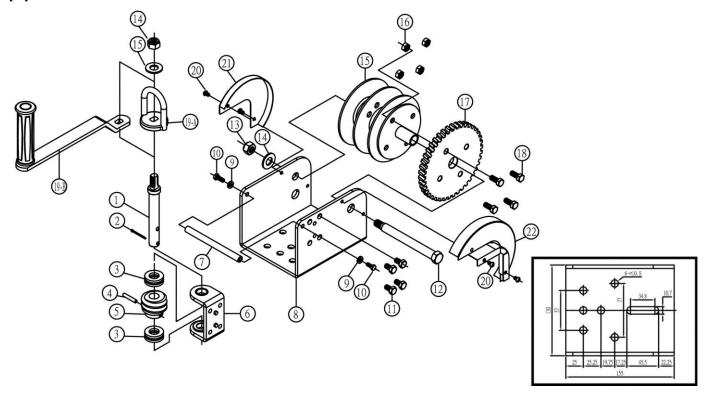

# (F) EXPLODED VIEW & PARTS LIST:

| REF.NO. | PART. NO. | PART NAME       | QTY. | REF.NO. | PART. NO. | PART NAME  | QTY. |
|---------|-----------|-----------------|------|---------|-----------|------------|------|
| 1       | H-1       | Worm Gear Shaft | 1    | 13      | H-13      | Nut        | 2    |
| 2       | H-2       | Cutter Pin      | 1    | 14      | H-14      | Washer     | 2    |
| 3       | H-3       | Ball Bearing    | 2    | 15      | H-15      | Winch Reel | 1    |
| 4       | H-4       | Spring Pin      | 1    | 16      | H-16      | Nut        | 4    |
| 5       | H-5       | Worm Gear       | 1    | 17      | H-17      | Reel Gear  | 1    |
| 6       | H-6       | Worm Gear Base  | 1    | 18      | H-18      | Screw      | 4    |
| 7       | H-7       | Strength Bolt   | 1    | ※19-A   | H-19A     | Loop       | 1    |
| 8       | H-8       | Winch Frame     | 1    | Ж19-В   | H-19B     | Handle     | 1    |
| 9       | H-9       | Spring Washer   | 2    | 20      | H-20      | Screw      | 4    |
| 10      | H-10      | Screw           | 2    | 21      | H-21      | Reel Cover | 1    |
| 11      | H-11      | Screw           | 4    | 22      | H-22      | Gear Cover | 1    |
| 12      | H-12      | Reel Bolt       | 1    |         |           |            |      |