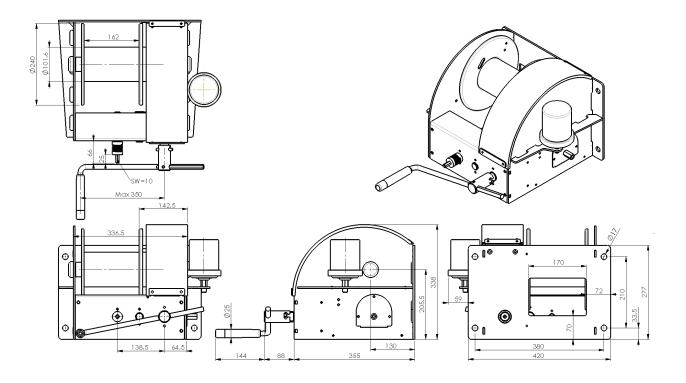

## Technical specifications DW1000

| Туре          | Mounting               | Material finish | Remarks         |
|---------------|------------------------|-----------------|-----------------|
| DW1000 GR / D | Wall, 4x M12 class 8.8 | Painted finish  | RAL 7035 (grey) |

| Technical specifications     |                                 |       | DW1000                   |
|------------------------------|---------------------------------|-------|--------------------------|
| Capacity 1st cable layer     |                                 | kg    | 1000                     |
| Capacity last cable layer    |                                 | kg    | 527                      |
| Hand operated, 1st layer     | Crank force                     | kg    | 11                       |
|                              | Hoisting length by one rotation | mm    | 9 (approx. 0,23 m/min)   |
| Drill operated, 1st layer    | Torque in going shaft           | Nm    | ca. 6                    |
|                              | Max. input rotation speed drill | rpm   | 650                      |
|                              | Cable speed                     | m/min | 0,6                      |
| Battery driven grease system | DC 4,5-5 V, grease EP           | CC    | 125 (approx. for 1 year) |
| Max. cable storage           |                                 | m     | 63                       |
| Diameter cable               |                                 | mm    | 8                        |
| Min. breaking load cable     |                                 | kN    | 30                       |
| Own weight                   |                                 | kg    | 39                       |