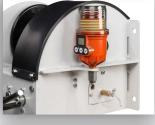

### Drill worm gear winch DW1000

Drill worm gear winch

- robust and safe hoisting and pulling winch
- in compliance with EN13157, DIN15020
- static safety factor 4
- right angled worm transmission and spur gearing
- cable outlet upwards, downwards or at rear
- drill and hand operated
- adjustable crank with ergonomic grip
- load pressure break with ratchet system
- transmission box IP54
- automatic grease system for the worm gearing
- paint thickness is 60 80 micron in 1 layer and in compliance with DIN/ISO 12944, C1M

| Technical specifications     |                                 |       | DW1000                   |
|------------------------------|---------------------------------|-------|--------------------------|
| Capacity 1st cable layer     |                                 | kg    | 1000                     |
| Capacity last cable layer    |                                 | kg    | 527                      |
| Hand operated, 1st layer     | Crank force                     | kg    | 11                       |
|                              | Hoisting length by one rotation | mm    | 9 (approx. 0,23 m/min)   |
| Drill operated, 1st layer    | Torque in going shaft           | Nm    | ca. 6                    |
|                              | Max. input rotation speed drill | rpm   | 650                      |
|                              | Cable speed                     | m/min | 0,6                      |
| Battery driven grease system | DC 4,5-5 V, grease EP           | CC    | 125 (approx. for 1 year) |
| Max. cable storage           |                                 | m     | 63                       |
| Diameter cable               |                                 | mm    | 8                        |
| Min. breaking load cable     |                                 | kN    | 30                       |
| Own weight                   |                                 | kg    | 39                       |