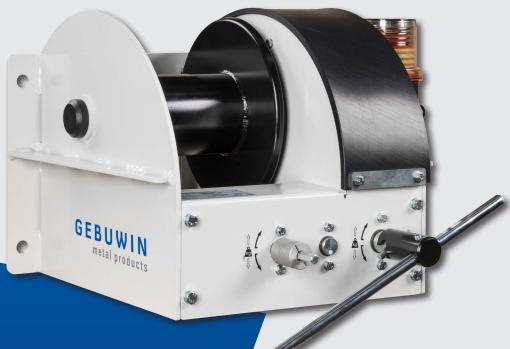

### Drill worm gear winch DW1000

Drill worm gear winch

- robust and safe hoisting and pulling winch
- in compliance with EN13157, DIN15020
- static safety factor 4
- right angled worm transmission and spur gearing
- cable outlet upwards, downwards or at rear
- drill and hand operated
- adjustable crank with ergonomic grip
- load pressure break with ratchet system
- transmission box IP54
- automatic grease system for the worm gearing
- paint thickness is 60 80 micron in 1 layer and in compliance with DIN/ISO 12944, C1M

#### Options:

- grooved drum
- multiple cable drum compartments

#### Accessories:

• steel or stainless steel wire ropes