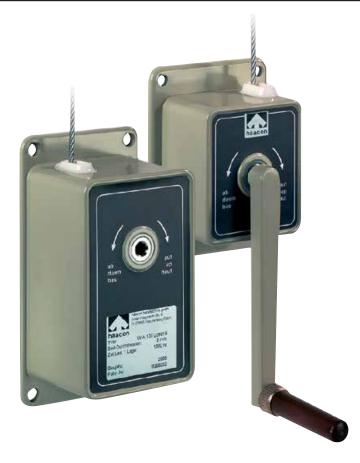

## HAND WINCH TYPE HA-AG Quick Ref: 152.1

Lifting capacity 45 kg or 100 kg for wall mounting

- Hand operated winches designed for light duty application raising blinds, shutters, clothes lines and chandeliers
- Not recommended for industrial application
- Aluminium die-cast construction, corrosion resistant parts and powder coated paint finish
- Self locking brake
- Quiet running with low crank effort, removable crank and low weight