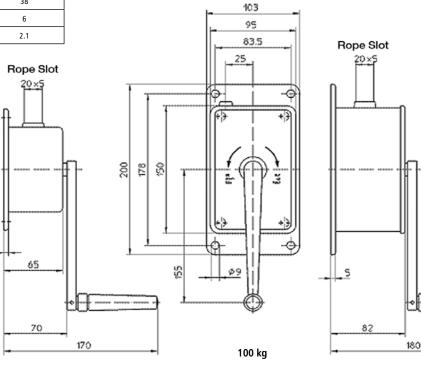

| Product code               |      | HA-AG45 | HA-AG100 |
|----------------------------|------|---------|----------|
| Lifting capacity 1st layer | (kg) | 45      | 100      |
| Rope diameter              | (mm) | 2       | 3        |
| Rope capacity total        | (m)  | 12      | 8        |
| Ratio                      |      | 1:1     | 3:1      |
| Lift per crank turn        | (mm) | 96      | 38       |
| Required effort            | (kg) | 8       | 6        |
| Weight                     | (kg) | 1       | 2.1      |