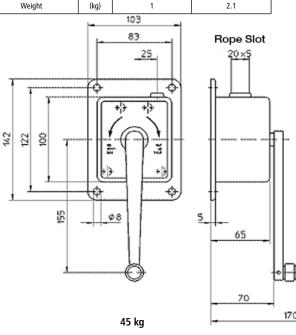

| Product code               |      | HA-AG45 | HA-AG100 |
|----------------------------|------|---------|----------|
| Lifting capacity 1st layer | (kg) | 45      | 100      |
| Rope diameter              | (mm) | 2       | 3        |
| Rope capacity total        | (m)  | 12      | 8        |
| Ratio                      |      | 1:1     | 3:1      |
| Lift per crank turn        | (mm) | 96      | 38       |
| Required effort            | (kg) | 8       | 6        |
| Weight                     | (kg) | 1       | 2.1      |