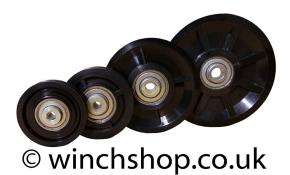

## WEBI PULLEY, TYPE ETT-104P- POLYMIDE (BLACK) PULLEY WITH BALL BEARINGS (ETTER) Quick Ref: 155.6

- WEBI, High-resistance Polyamide (Ultramide) black pulley with ball bearing - Type ETT-104P
- The 104P range has capacities from 60kg to 150kg
- Four models, to suit 3, 4, 5 mm wire rope (see specification PDF for full details)
- For use with manual and powered winches
- SWISS MADE "ETTER"
- All four model types available from stock
- Suitable for applications in wet / damp / offshore / pharmaceutical / oil & gas applications, where high resistance is required.

| Product code       |   |    | ETT-104P-50 | ETT-104P-60 | ETT-104P-80 | ETT-104P-100 |
|--------------------|---|----|-------------|-------------|-------------|--------------|
|                    |   |    | 155.6.1     | 155.6.2     | 155.6.3     | 155.6.4      |
| Diameter of pulley | D | MM | 50          | 60          | 80          | 100          |
| Load capacity      |   | KG | 60          | 70          | 100         | 150          |
| Rope diameter      | Ø | MM | 3           | 4           | 5           | 5            |
| Width              | N | MM | 14          | 16          | 16          | 18           |
|                    | d | MM | 38          | 46          | 64          | 85           |
| Bore               | В | MM | 6.2         | 6.2         | 8.2         | 10.2         |
| Weight per item    |   | KG | 0.05        | 0.06        | 0.09        | 0.12         |