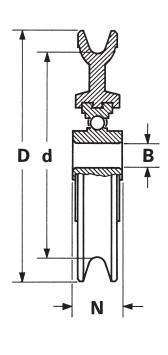

| Product code       |   |    | ETT-104P-50 | ETT-104P-60 | ETT-104P-80 | ETT-104P-100 |
|--------------------|---|----|-------------|-------------|-------------|--------------|
|                    |   |    | 155.6.1     | 155.6.2     | 155.6.3     | 155.6.4      |
| Diameter of pulley | D | MM | 50          | 60          | 80          | 100          |
| Load capacity      |   | KG | 60          | 70          | 100         | 150          |
| Rope diameter      | Ø | MM | 3           | 4           | 5           | 5            |
| Width              | N | MM | 14          | 16          | 16          | 18           |
|                    | d | MM | 38          | 46          | 64          | 85           |
| Bore               | В | MM | 6.2         | 6.2         | 8.2         | 10.2         |
| Weight per item    |   | KG | 0.05        | 0.06        | 0.09        | 0.12         |