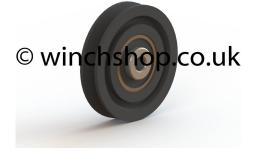

## WEBI PULLEY, TYPE ETT-104P- POLYMIDE (BLACK) PULLEY WITH BALL BEARINGS (ETTER) Quick Ref: 155.6

- WEBI, High-resistance Polyamide (Ultramide) black pulley with ball bearing - Type ETT-104P
- The 104P range has capacities from 60kg to 150kg
- Four models, to suit 3, 4, 5 mm wire rope (see specification PDF for full details)
- For use with manual and powered winches
- SWISS MADE "ETTER"
- All four model types available from stock
- Suitable for applications in wet / damp / offshore / pharmaceutical / oil & gas applications, where high resistance is required.

| Product code       |   |    | ETT-104P-50 | ETT-104P-60 | ETT-104P-80 | ETT-104P-100 |
|--------------------|---|----|-------------|-------------|-------------|--------------|
|                    |   |    | 155.6.1     | 155.6.2     | 155.6.3     | 155.6.4      |
| Diameter of pulley | D | MM | 50          | 60          | 80          | 100          |
| Load capacity      |   | KG | 60          | 70          | 100         | 150          |
| Rope diameter      | Ø | MM | 3           | 4           | 5           | 5            |
| Width              | N | MM | 14          | 16          | 16          | 18           |
|                    | d | MM | 38          | 46          | 64          | 85           |
| Bore               | В | MM | 6.2         | 6.2         | 8.2         | 10.2         |
| Weight per item    |   | KG | 0.05        | 0.06        | 0.09        | 0.12         |