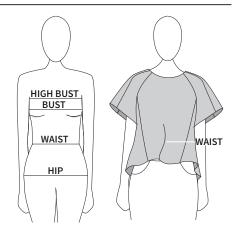

## NOTES ON FITTING

The **Collins top** is intended to have a substantial amount of design ease in it to create a fun and dramatic shape. For this reason, I suggest focusing on your bust measurements (both high and full bust) when selecting your size, so that you get a good fit through the chest.

Use your **high bust measurement** to select your size and then your **bust measurement** to work out whether or not you need to do a Small Bust Adjustment (SBA) or Full Bust Adjustment (FBA).

This pattern is drafted for a B cup bust. If your **bust** is more than a couple of sizes bigger or smaller than your **high bust**, it might be a good idea to make the alteration. If you have a large bust and decide not to do a FBA, you may want to add some extra length to the front of the pattern to ensure the top doesn't become too short.

#### **BODY MEASUREMENTS**

|           | Α    | В    | С    | D    | Е    | F     | G                                | Н     | I       | J     |
|-----------|------|------|------|------|------|-------|----------------------------------|-------|---------|-------|
| HIGH BUST | 71cm | 76cm | 81cm | 86cm | 91cm | 96cm  | 103.5cm                          | 111cm | 118.5cm | 126cm |
|           | 28"  | 29%" | 31%" | 33%" | 35%" | 37¾"  | 40 <sup>3</sup> / <sub>4</sub> " | 43¾"  | 46%"    | 49%"  |
| BUST      | 76cm | 81cm | 86cm | 91cm | 96cm | 101cm | 108.5cm                          | 116cm | 123.5cm | 131cm |
|           | 29%" | 31%" | 33%" | 35%" | 37¾" | 39¾"  | 42 <sup>3</sup> / <sub>4</sub> " | 45%"  | 48%"    | 51%"  |
| WAIST     | 61cm | 66cm | 71cm | 76cm | 81cm | 86cm  | 93.5cm                           | 101cm | 108.5cm | 116cm |
|           | 24"  | 26"  | 28"  | 30"  | 32"  | 34"   | 37"                              | 39½"  | 42½"    | 45½"  |