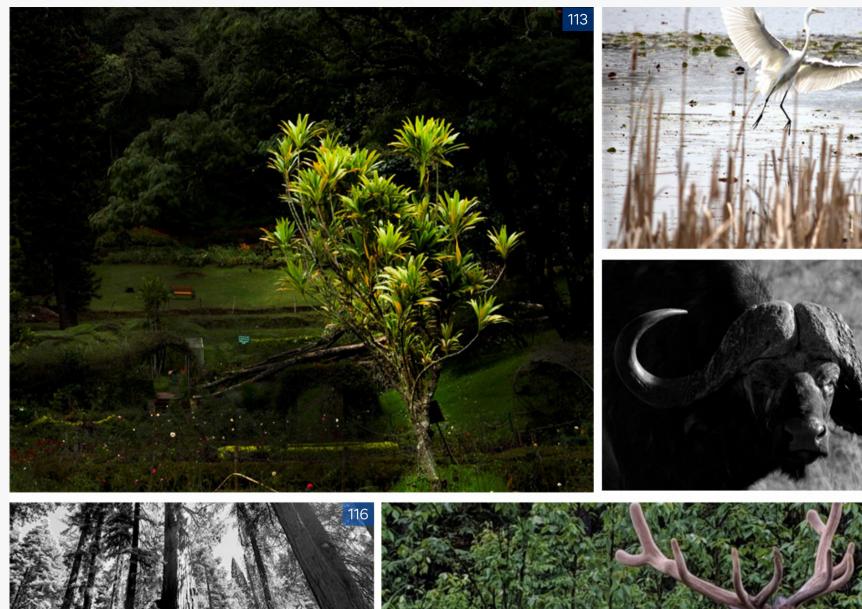

- 105. Leaf Insect by Maria Florencia Battaglia | GM Rosario, Argentina
- 106. Parum Mundi by Eliton Tiago Campos | Jaguari Lake, Sao Jose dos Campos, Brazil
- 107. CPCA Toucan by Jéssica da Silva Pereira | Indaiatuba, Sao Paulo, Brazil
- 108. Frog by Chloe Lawrie | Off-Site
- 109. Whitetail Doe with Fawn by Andy House | Bay City Powertrain, Michigan, USA
- 110. Brightest Star by Rodrigo Abrahao | Sao Caetano, Brazil
- 111. Big Jump by Alberto Tesch | Defiance, Ohio, USA
- 112. If I Don't Move, Maybe they won't See Me by John Paul Baldiga | Yellowstone National Park, USA
- 113. Glitter in the Gloom by Arun Prabu V S | Ooty Botanical Gardens, India
- 114. Wings Engaged by Clint Symons | Milford Proving Grounds, Michigan, USA
- 115. The Boss by Olivia Post | Kruger National Park, South Africa
- 116. Sequoia Tree by Andrew Winbigler | Off-Site
- 117. Midday Nap by Katina St. Pierre | Banff National Park, Alberta, CA
- 118. Garden Bliss by Kanchen Sandhu | Off-Site
- 119. White Tail Deer by Jessica La Rose | Off-Site
- 120. Playing in the Water by Alberto Tesch | Detroit Zoo, Michigan, USA
- 121. Crane by Siller Sun | Shanghai, China
- 122. Egret Hunting by Michael Kennedy | Romulus Engine, Michigan, USA
- 123. Mallard Duck by Andy House | Bay City, Michigan, USA
- 124. Quackie Chan by Cathy McGee | North Branch Clinton River, Michigan, USA