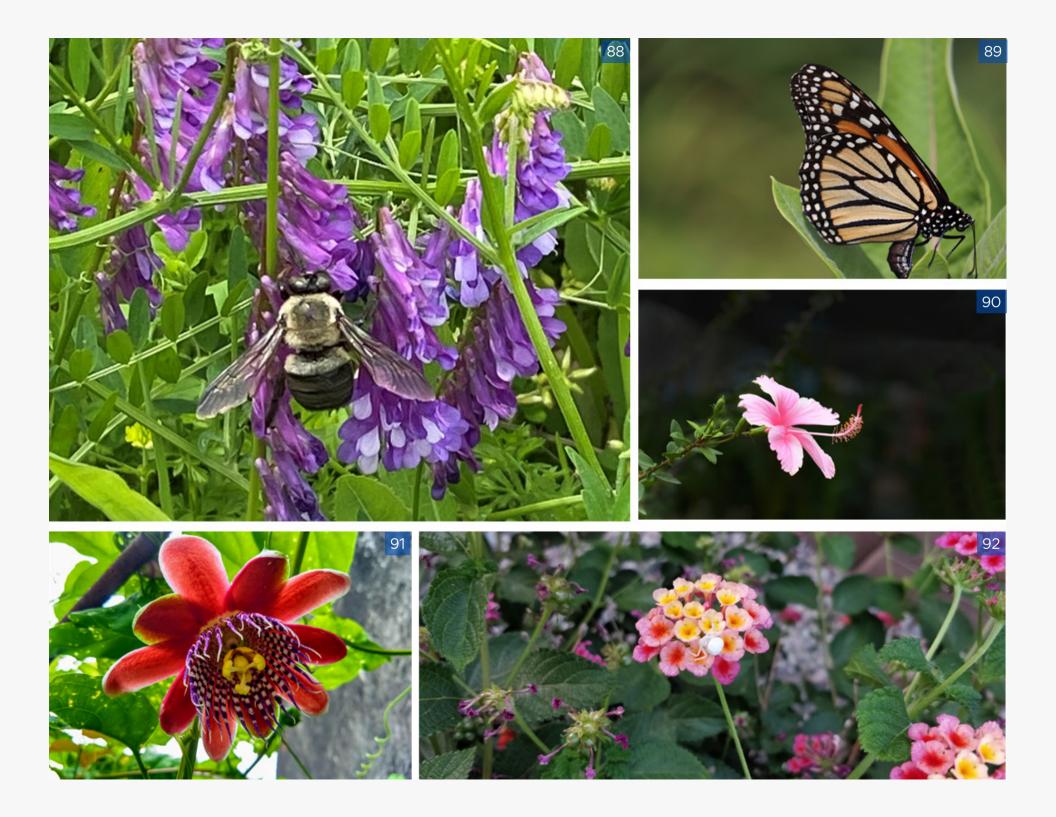

- 83. Wildlife after Sunset lit by Stars, Fireflies, and a Comet by Ridhan Patel | Maumee River, Ohio, USA
- 84. Tree Frog by Rachel Nicole Hurtubise | Orono, Ontario, CA
- 85. Twelve Spotted Skimmer Dragonfly by Carlea Hazzard | Milford, Michigan, USA
- 86. Mom and Baby Iguana by Sean Munck | Playa del Carmen, Mexico
- 87. Spider by Karthik Raghunath | Bangalore, India
- 88. Bee by Jana Fattic | Bowling Green, Kentucky, USA
- 89. Female Monarch Butterfly by Alexia Gentile | Warren Tech Center, Michigan, USA
- 90. Beauty in Fragility by Arun Prabu V S | Bangalore, India
- 91. Flor de Maracuja by Luciano Miranda | Mogi Das Cruzes, Sao Paulo, Brazil
- 92. Flower Crab by Nathan Glaus | San Tan Valley, Arizona, USA
- 93. Fox by Luke Thomas | Leesburg, Virginia, USA
- 94. Just Ducky by Robert Zupan | Off-Site
- 95. Sun Day by Clint Symons | Off-Site
- 96. Butterfly Among the Flowers by Lee Ann Slosar | Hocking Hills State Park, Ohio, USA
- 97. Inukshuk by Viraj Pereira | Ontario, CA
- 98. Sea Turtle Making Friends by Rodrigo Abrahao | Sao Caetano, Brazil
- 99. Grass in the Breeze by Mitch Gerhardt | Grand Rapids, Michigan, USA
- 100. Ra by Diana Costa | Off-Site
- 101. Soursop Fruit in GM ATTC Facility by John Ryan | Off-Site
- 102. Flower in the Desert by Luciano Miranda | Dunes of Florianopolis, Santa Catarina, Brazil
- 103. Spring is Born by Rachel Nicole Hurtubise | New Castle, Ontario, CA
- 104. Coastal Life by Jana Fattic | Sea of Crete, Greece