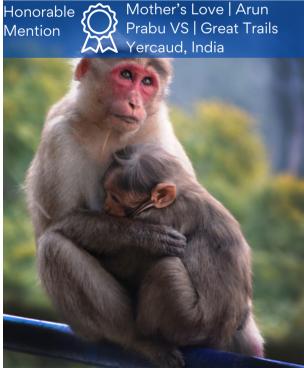

Scan this QR Code to learn more about GM's biodiversity initiatives

- 1. Peanut flowers bloom by John Ryan | Off-site
- 2. Perched in Thought by Nicole Hurtubise | Wilmot Creek, Ontario, CA
- 3. Snoozing Sea Turtle by Katina St Pierre | Kauai, Hawaii, USA
- 4. Ecosystem by Scott Wade | Gaylord, Michigan, USA
- 5. Moths by Karthik Raghunath | Bangalore, India
- 6. Ruby Throat Hummingbird visiting the Corrabel by Andy House | Bay City, Michigan, USA
- 7. Spring Snow by Alberto Tesch | Detroit/Hamtramck, Michigan, USA
- 8. Perfect Beauty by Márcio Freitas de Barros | Rio Grande du Sol, Brazil
- 9. Garden Rose by Arun Prabu V S | Off-Site
- 10. Spring Bloom by Tarak Dayabhai | Off-Site
- 11. Pirassununga's Burrowing Owl by Iuri Carvalho Costa Portillo | Pirassununga, Sao Paulo
- 12. Blistery Afternoon by Karen Bell | Orion, Michigan, USA
- 13. Winter Visitor by Cathy McGee | Off-Site
- 14. Outstanding Color by David Monk | Warren Tech Center, Michigan, USA
- 15. Young Blue Jay Stopping by for some Seed by Patricia Marino | Off-Site
- 16. Beautiful Male Eastern Blue Bird by Andy House | Bay City, Michigan, USA
- 17. How Many Ducks by Clint Symons | Off-Site
- 18. Sunset Hunter by Steven Smith | Off-Site
- 19. Woodpecker and Seed by Steven Smith | Off-Site
- 20. Spring into New Beginnings by Anna Newton | Macomb, Michigan, USA
- 21. Backyard Beauty by Ed Ellis | Bloomfield Hills, Michigan, USA
- 22.The Happy Monarch by John Paul Baldiga | Oakland Township, Michigan, USA