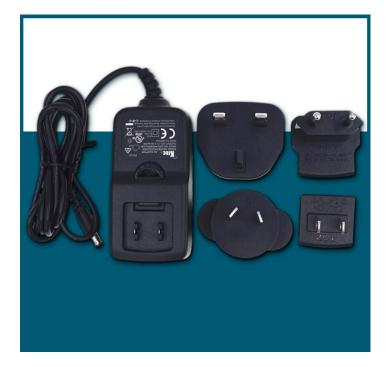

ED-PSU1202 offers 4 versions: UK, Europe, Australia & USA by a main body and 4 changeable plugs.