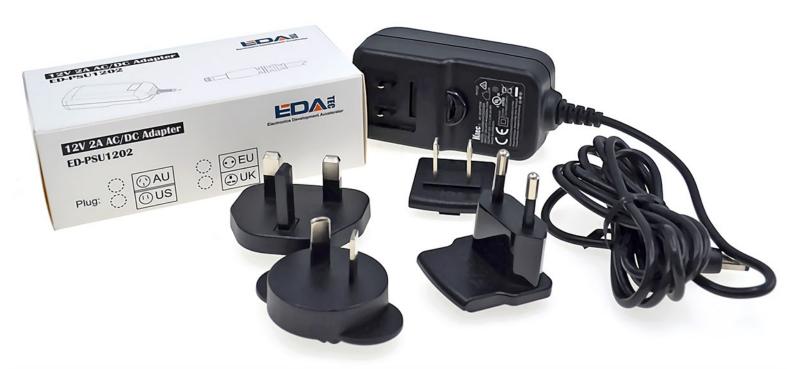

ED-PSU1202 offers 4 versions: UK, Europe, Australia & USA by a main body and 4 changeable plugs.