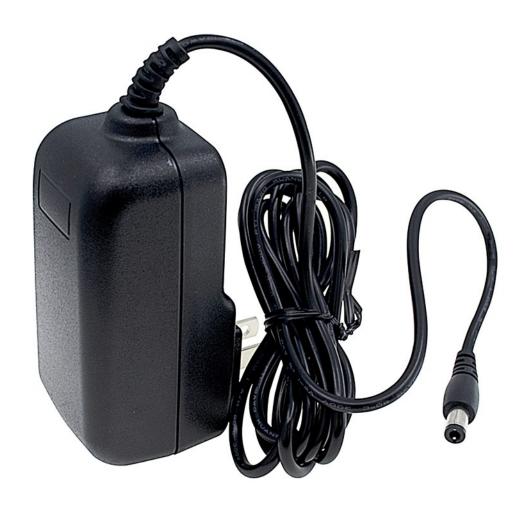

## Introduction

Support Raspberry Pi Compute Module IO Board and all of EDATEC's 12V input computers.

ED-PSU1202 is a single-phase 24 watts, 12V 2A output power supply, which is designed by Kuantech Cooperate and marketed by EDATEC.

Output connector: 5.5mm/2.5mm DC plug

EDA Technology Co.,LTD