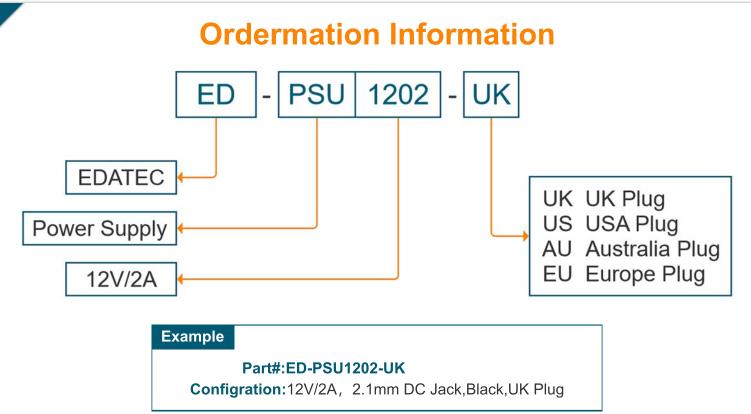

ED-PSU1202 offers 4 versions: UK, Europe, Australia & USA by a main body and 4 changeable plugs.