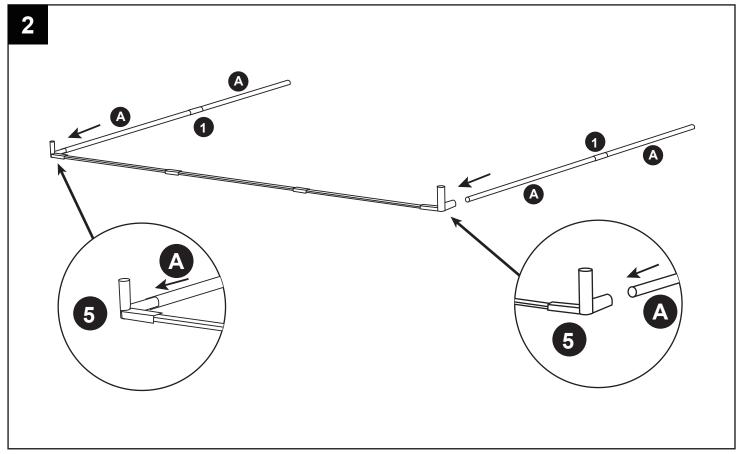

# Assembly and usage guidelines

- · Adult assembly required
- · Adult supervision required at all times
- Ages 3+