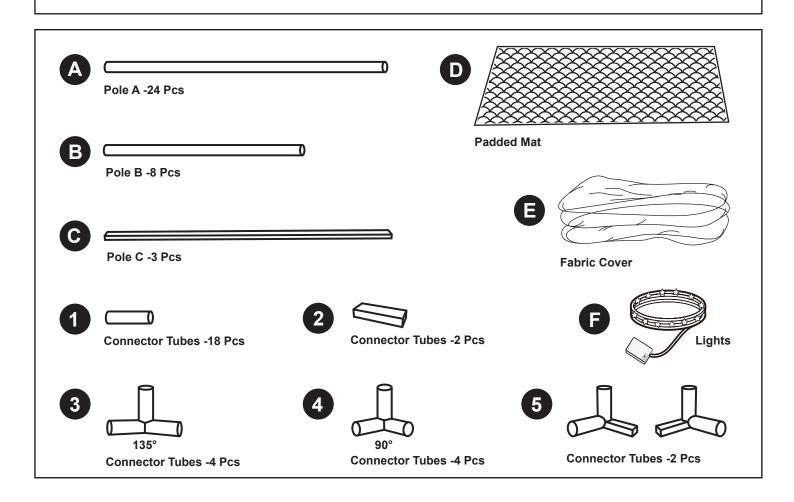

# Assembly and usage guidelines

- · Adult assembly required
- · Adult supervision required at all times
- Ages 3+