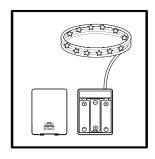

## **Install Batteries**

- 1. Remove the battery cover. Slide off in the direction indicated on the box.
- 2. Install 3 AA batteries in the order indicated by the imprints inside of the battery compartment.
- 3. Reinstall the battery cover.

#### **Batteries**

- Use AA batteries.
- Do not mix used and new batteries.
- Do not mix alkaline, standard (carbon-zinc), or rechargeable batteries.
- Remove batteries during periods of non-use.