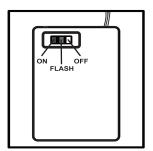

## **Install Batteries**

- 1. Remove the battery cover. Slide off in the direction indicated on the box.
- 2. Install 3 AA batteries in the order indicated by the imprints inside of the battery compartment.
- 3. Reinstall the battery cover.