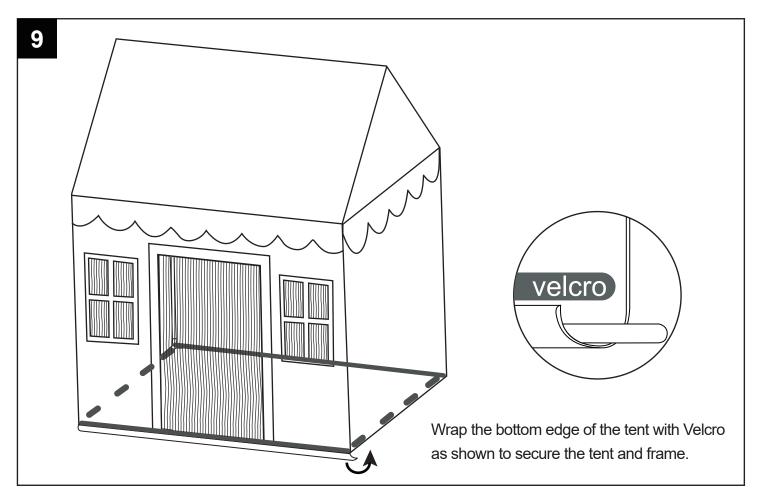

# Assembly and usage guidelines

- · Adult assembly required
- · Adult supervision required at all times
- Ages 3+