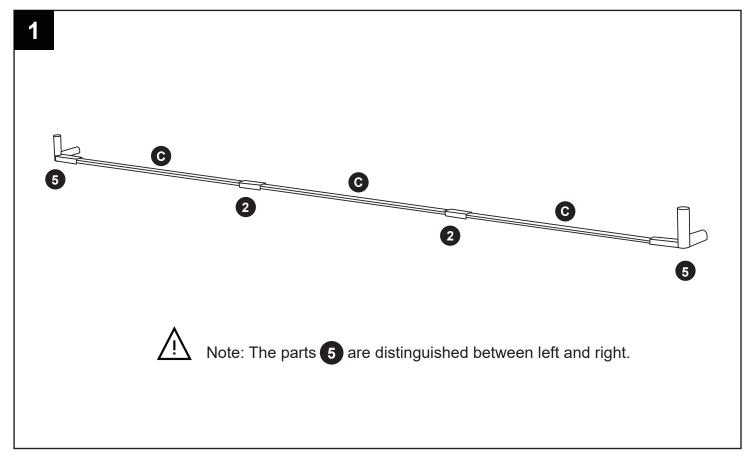

# Assembly and usage guidelines

- · Adult assembly required
- · Adult supervision required at all times
- Ages 3+