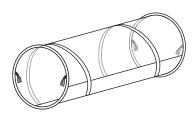

## **CONTENTS**

Carry Bag X1

Pop Up Tent X1

Ball Pit X1

Fiberglass Poles X4

Castle Tent X1

Crawl Tunnel X2

Assemble 4 fiberglass poles.