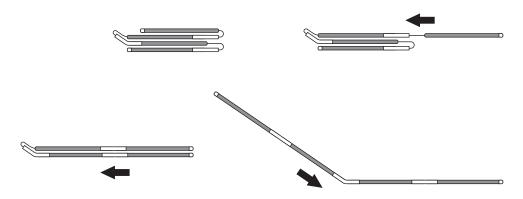

## **CONTENTS**

Carry Bag X1

Pop Up Tent X1

Ball Pit X1

Fiberglass Poles X4

Castle Tent X1

Crawl Tunnel X2

Assemble 4 fiberglass poles.

Repeat the below installation of 4 poles.

black end of the pole into the bottom pocket.