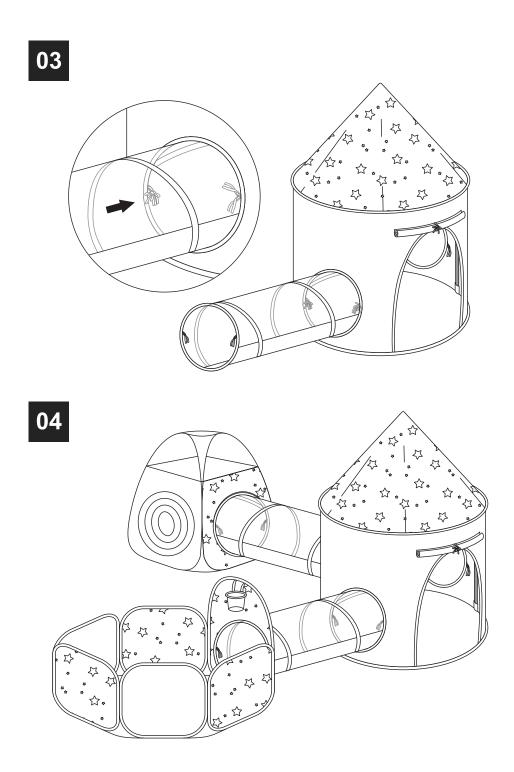

## **CONTENTS**

Carry Bag X1

Pop Up Tent X1

Ball Pit X1

Fiberglass Poles X4

Castle Tent X1

Crawl Tunnel X2

Assemble 4 fiberglass poles.