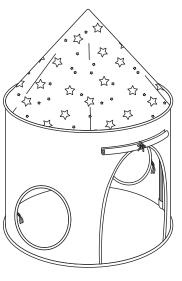

## **CONTENTS**

Carry Bag X1

Pop Up Tent X1

Ball Pit X1

Fiberglass Poles X4

Castle Tent X1

Crawl Tunnel X2

Assemble 4 fiberglass poles.