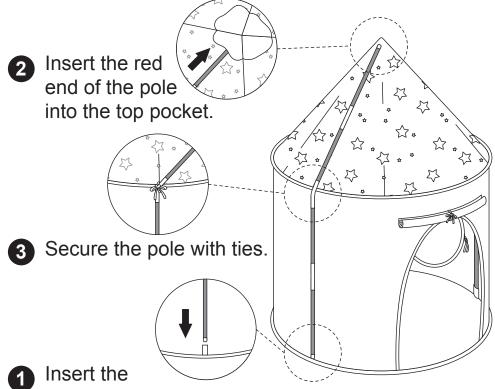

## **CONTENTS**

Carry Bag X1

Pop Up Tent X1

Ball Pit X1

Fiberglass Poles X4

Castle Tent X1

Crawl Tunnel X2

Assemble 4 fiberglass poles.

Repeat the below installation of 4 poles.

black end of the pole into the bottom pocket.