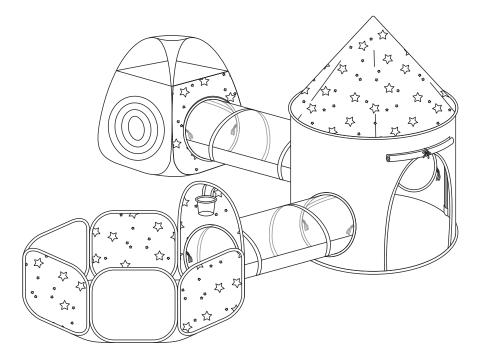

## **CONTENTS**

Carry Bag X1

Pop Up Tent X1

Ball Pit X1

Fiberglass Poles X4

Castle Tent X1

Crawl Tunnel X2

Assemble 4 fiberglass poles.