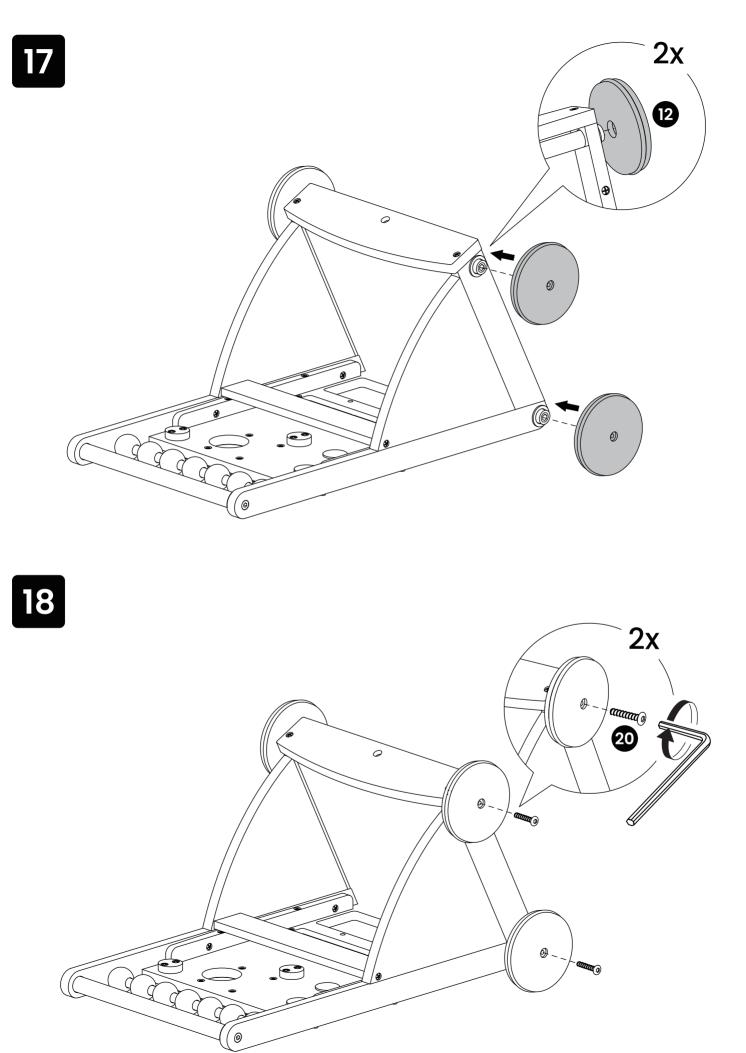

### NOW IT'S TIME TO PUT IT TOGETHER!

Note: Adjust the tightness of the 21 screw to control the wheel's speed and its ability to stop.