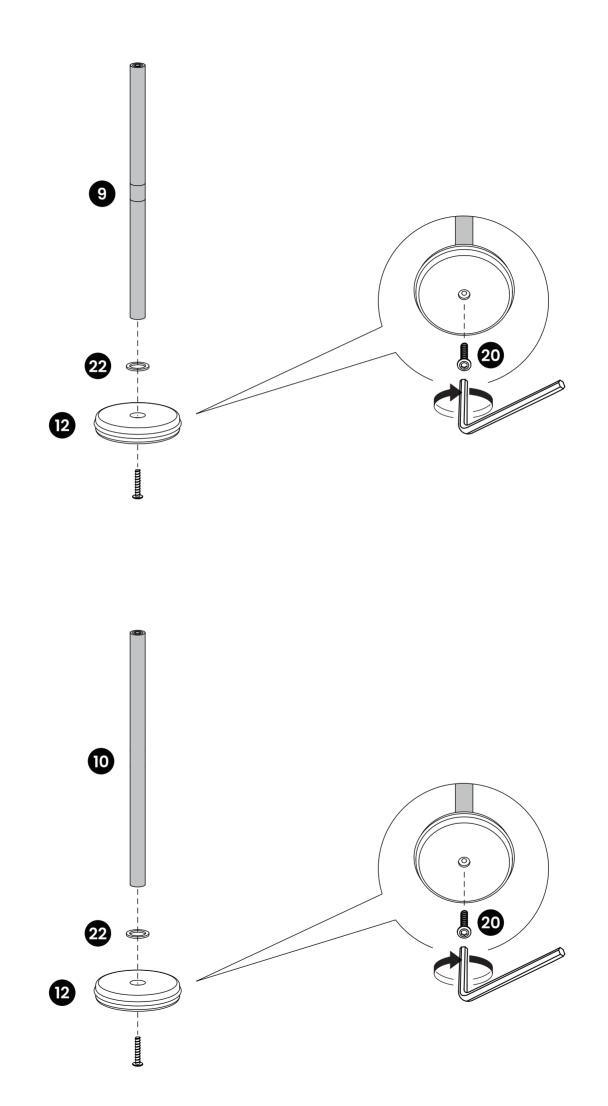

### NOW IT'S TIME TO PUT IT TOGETHER!

Note: Adjust the tightness of the 21 screw to control the wheel's speed and its ability to stop.