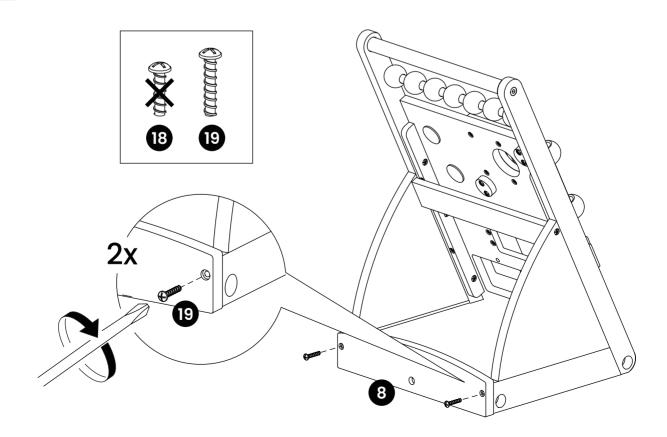

### NOW IT'S TIME TO PUT IT TOGETHER!

Note: Adjust the tightness of the 21 screw to control the wheel's speed and its ability to stop.