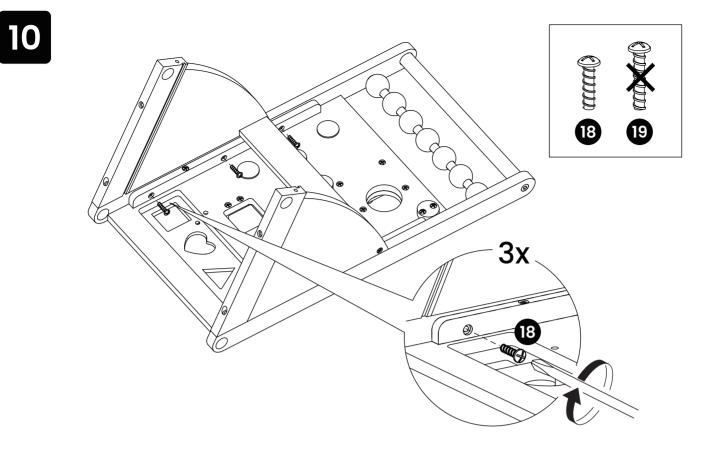

### NOW IT'S TIME TO PUT IT TOGETHER!

Note: Adjust the tightness of the 21 screw to control the wheel's speed and its ability to stop.