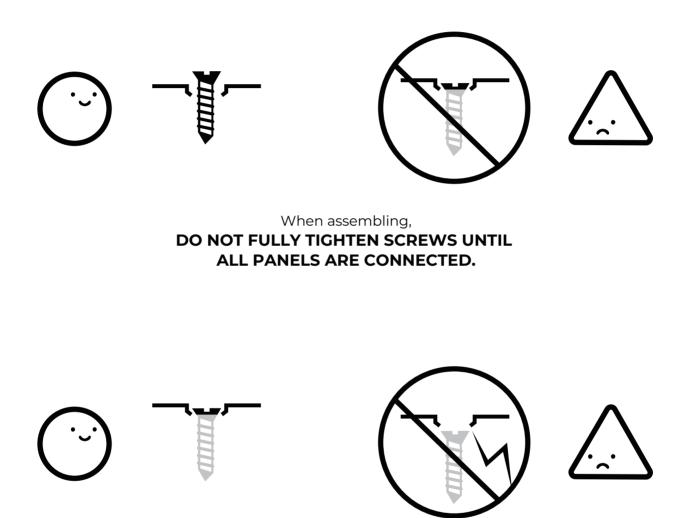

#### **IMPORTANT: HELPFUL HINTS ARE FOUND HERE**

- Do not over-tighten screws when assembling.
- Laying out all accessories on a hard, flat, and level surface for installation.

• When assembling a part using several screws, please align them with the corresponding holes and gently tightening them first. Ensure that all screws are properly aligned and secured and then proceed to gradually tighten each one.