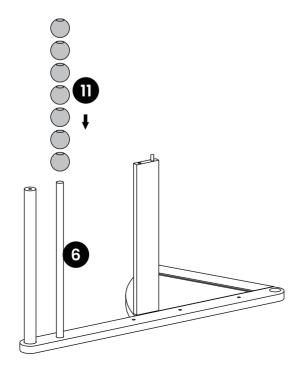

### NOW IT'S TIME TO PUT IT TOGETHER!

Note: Adjust the tightness of the 21 screw to control the wheel's speed and its ability to stop.