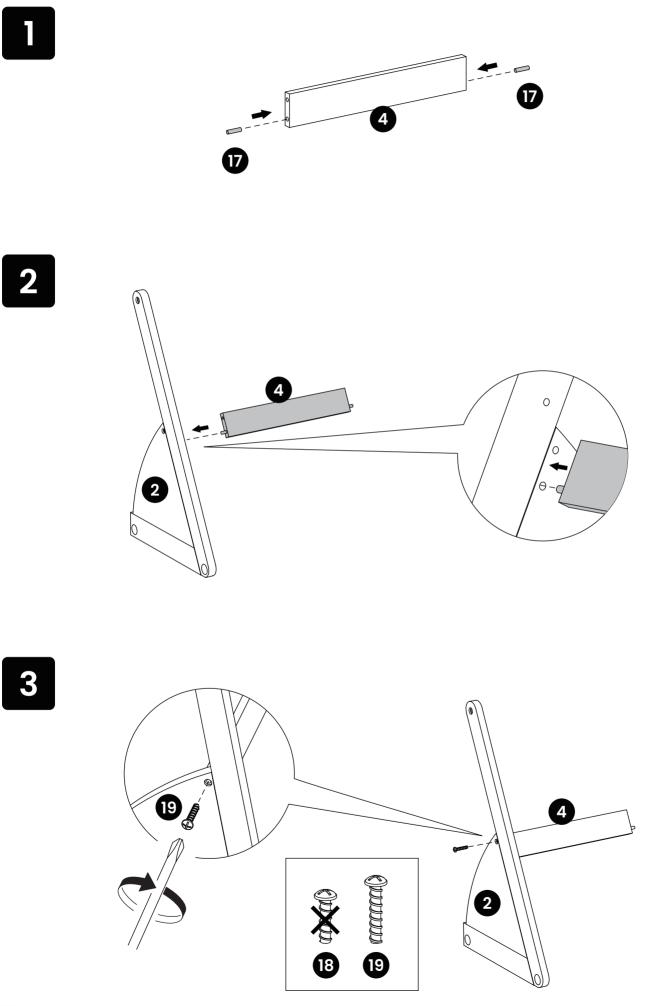

### NOW IT'S TIME TO PUT IT TOGETHER!

Note: Adjust the tightness of the 21 screw to control the wheel's speed and its ability to stop.