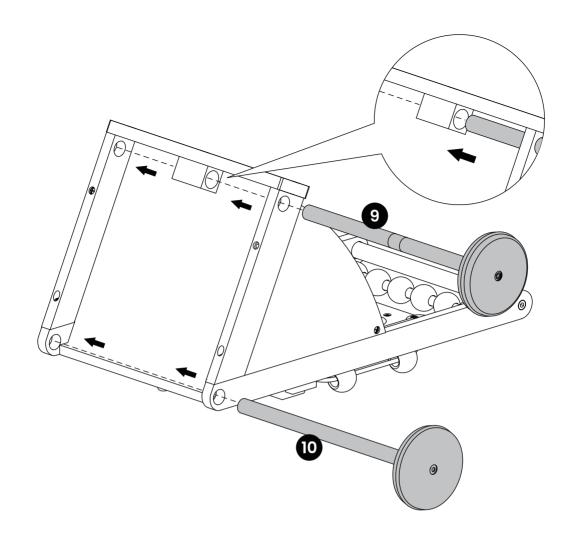

### NOW IT'S TIME TO PUT IT TOGETHER!

Note: Adjust the tightness of the 21 screw to control the wheel's speed and its ability to stop.