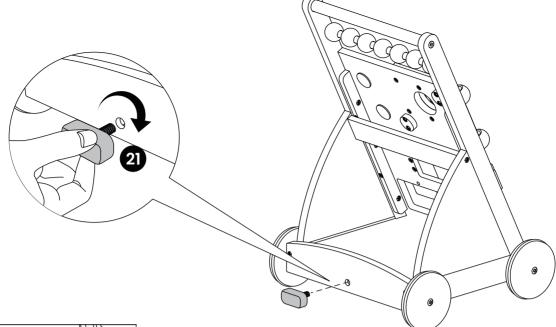

### NOW IT'S TIME TO PUT IT TOGETHER!

Note: Adjust the tightness of the 21 screw to control the wheel's speed and its ability to stop.