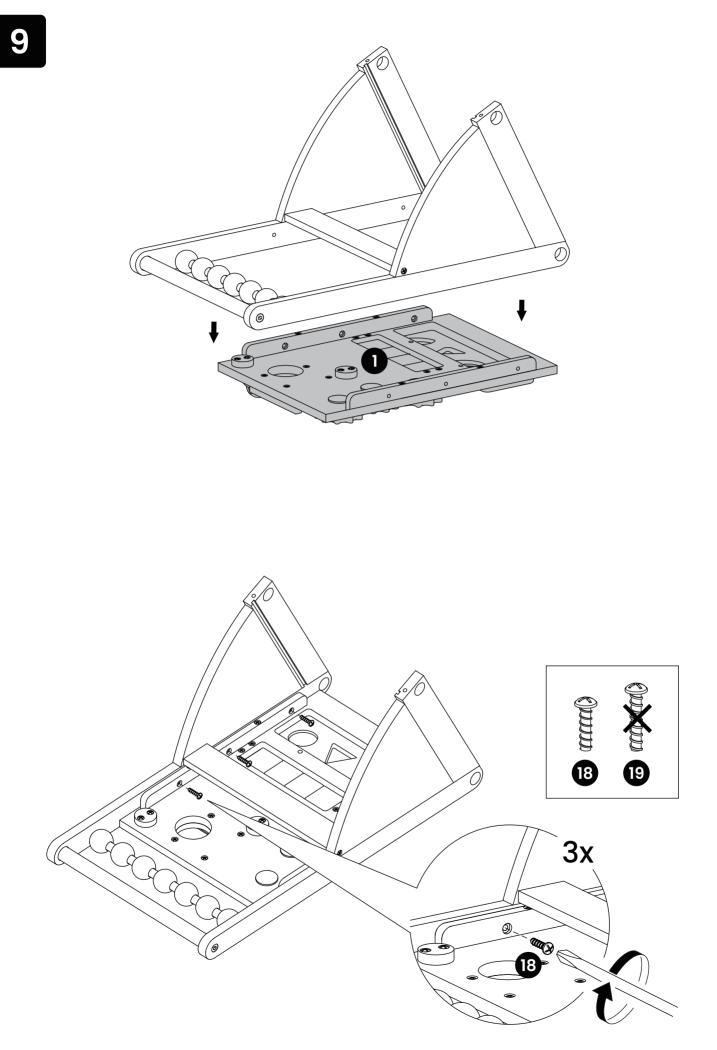

### NOW IT'S TIME TO PUT IT TOGETHER!

Note: Adjust the tightness of the 21 screw to control the wheel's speed and its ability to stop.