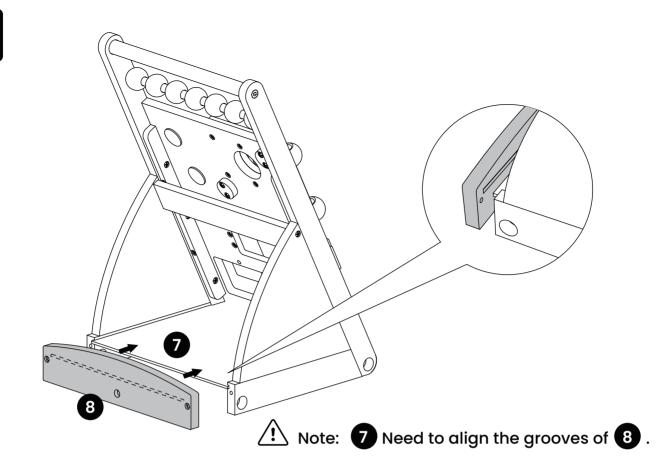

### NOW IT'S TIME TO PUT IT TOGETHER!

Note: Adjust the tightness of the 21 screw to control the wheel's speed and its ability to stop.