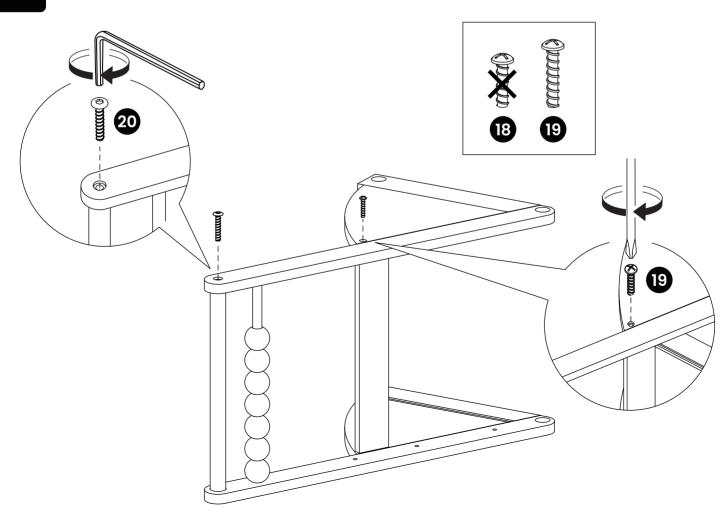

### NOW IT'S TIME TO PUT IT TOGETHER!

Note: Adjust the tightness of the 21 screw to control the wheel's speed and its ability to stop.