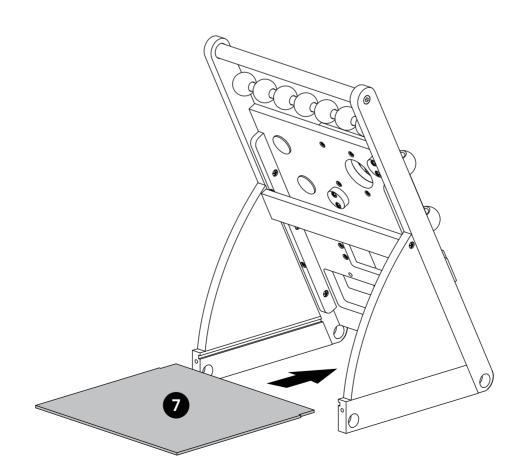

### NOW IT'S TIME TO PUT IT TOGETHER!

Note: Adjust the tightness of the 21 screw to control the wheel's speed and its ability to stop.