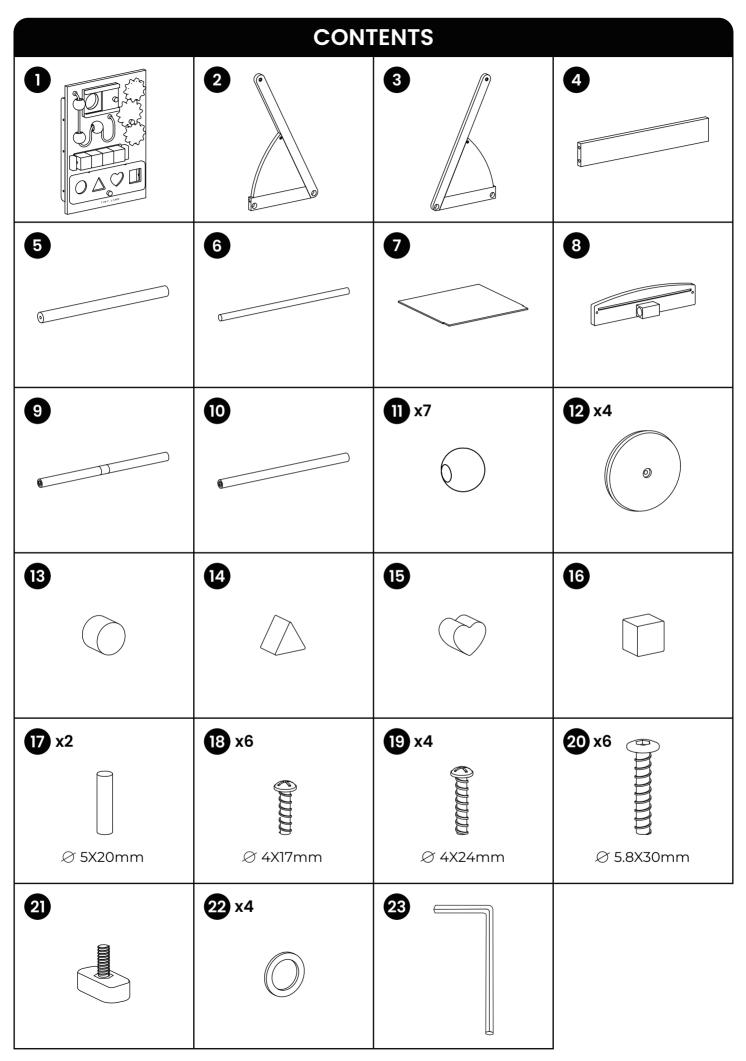

## **IMPORTANT**

Be smart-sort your parts! Be sure you have all required parts BEFORE beginning assembly!

To complete assembly, use hand-held screwdriver to fully tighten all screws until they're snug. **DO NOT OVER-TIGHTEN!** 