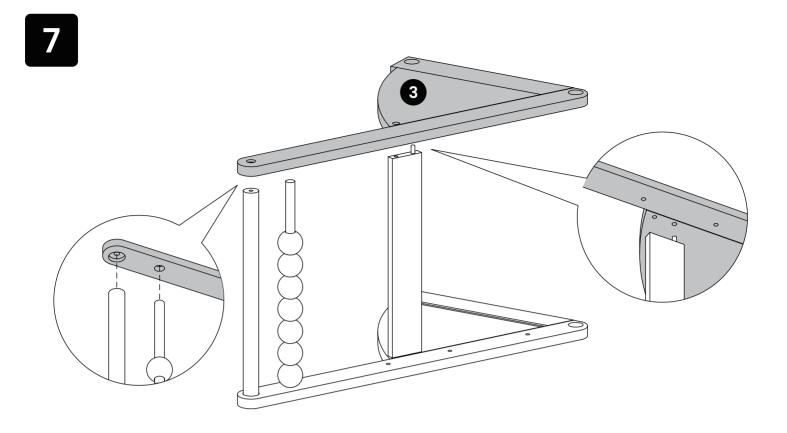

### NOW IT'S TIME TO PUT IT TOGETHER!

Note: Adjust the tightness of the 21 screw to control the wheel's speed and its ability to stop.