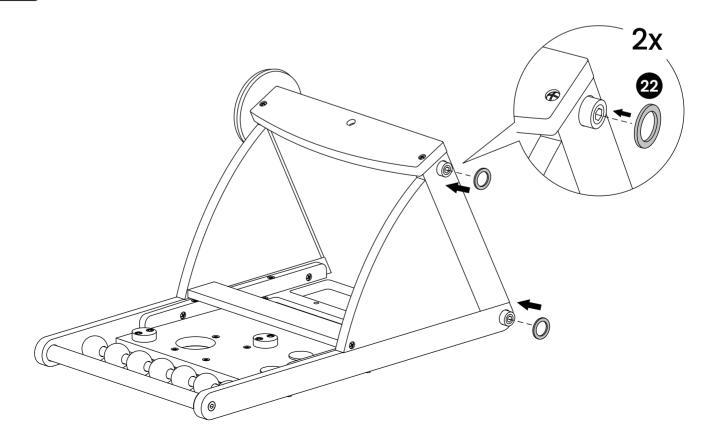

### NOW IT'S TIME TO PUT IT TOGETHER!

Note: Adjust the tightness of the 21 screw to control the wheel's speed and its ability to stop.