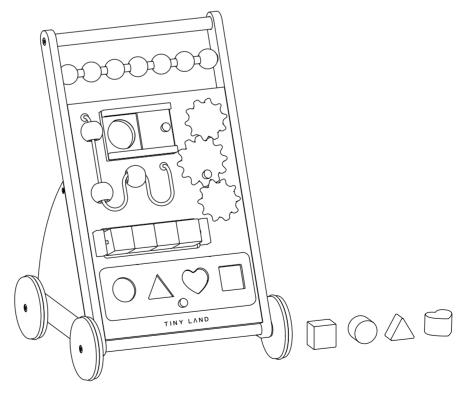

## THANK YOU!

Thank you for choosing Tiny Land Baby Walker! This baby walker helps to improve your baby's balance and correct walking postures, and the newly designed panels help your baby to recognize colors and shapes, develop their imagination, hand-brain coordination. It is the best indispensable partner for growing babies to explore the world!