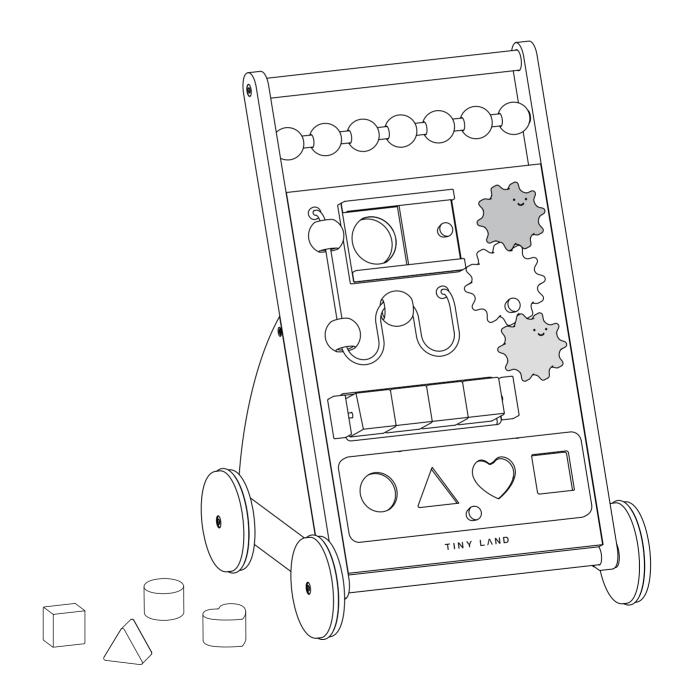

## THANK YOU!

Thank you for choosing Tiny Land Baby Walker! This baby walker helps to improve your baby's balance and correct walking postures, and the newly designed panels help your baby to recognize colors and shapes, develop their imagination, hand-brain coordination. It is the best indispensable partner for growing babies to explore the world!