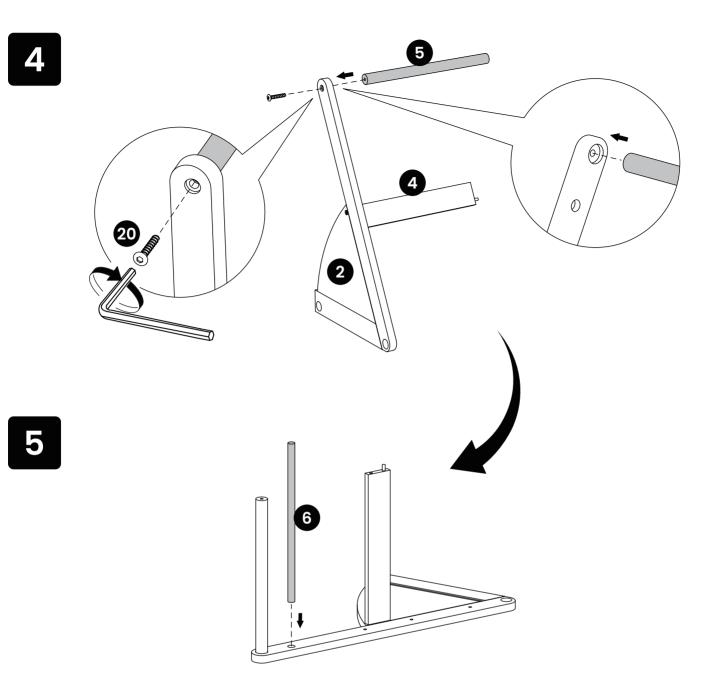

### NOW IT'S TIME TO PUT IT TOGETHER!

Note: Adjust the tightness of the 21 screw to control the wheel's speed and its ability to stop.