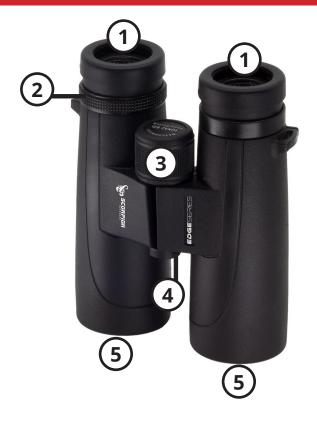

# EDGE SERIES

**BINOCULAR USER MANUAL** 

- 1 EYECUPS
- 2 DIOPTER
- 3 FOCUS
- (4) TRIPOD COVER
- **5** OBJECTIVE LENS