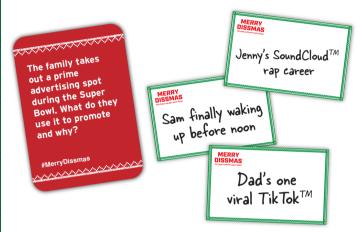

### **SETUP:**

This fun little gift contains a set of caption cards and a set of dry-erase boards with matching markers. The deck contains 2 types of cards: Most Likely To and Name That Answer. Each player takes a whiteboard and marker and gets ready to roast.

The Diss-Master draws a diss card from the pile and reads it out loud to the group. Do your best to keep a straight face and remember NOT to give away your answer just yet.

Each player then uses the whiteboards to write their best answer down. Or worst answer, we won't judge. That's for the other special snowflakes to do.