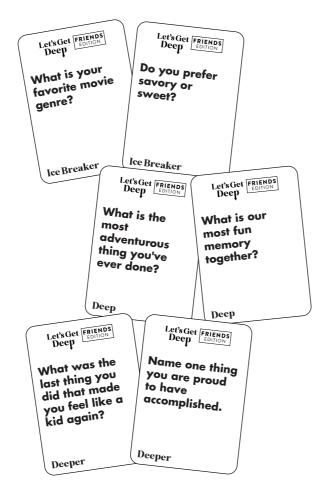

#### **HOW TO PLAY:**

The person who texted another player most recently is the first to draw and read a card. Pull from whichever deck you prefer, and answer/ask the question as directed.

Players take turns reading and answering the questions. You can either all answer the same card or answer each one by yourself—it's up to you! Use these cards to stimulate and create a dialogue.

Play until you know enough about each other that you could probably start answering questions for other players. Just remember to have fun until that happens!