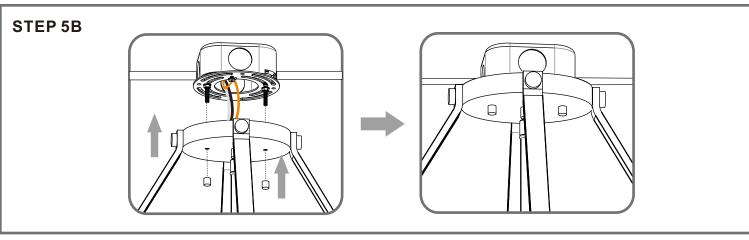

# urban ambiance

Installation Instructions: UQL4260

# Tools Required



# Fixture Height Adjustable 12" to 67"

### **⚠** Warnings and Cautions

Turn off the electricity at the circuit breaker before installation. Consult a licensed electrician if in doubt about installation.

Turn off power to the fixture and allow the bulbs to cool before replacing.





urban ambiance

www.urbanambiance.com

# Table of Contents

Assembly Instructions for Semi-flush Light (Step 1B - Step 6B)

BRL1716EK

















Remove mounting balls from crossbar assembly B



## Install mounting balls to fixture canopy





### STEP 2A



Install rod and fixture canopy





Install fixture loop