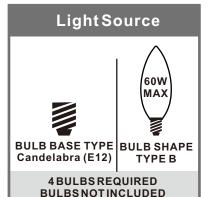

# urban ambiance

Installation Instructions: UQL4260

# Tools Required



# Fixture Height Adjustable 12" to 67"

### **⚠** Warnings and Cautions

Turn off the electricity at the circuit breaker before installation. Consult a licensed electrician if in doubt about installation.

Turn off power to the fixture and allow the bulbs to cool before replacing.





urban ambiance

www.urbanambiance.com

# Table of Contents

Assembly Instructions for Semi-flush Light (Step 1B - Step 6B)

BRL1716EK

















Remove mounting balls from crossbar assembly B



## Install mounting balls to fixture canopy





### STEP 2A



Install rod and fixture canopy





Install fixture loop