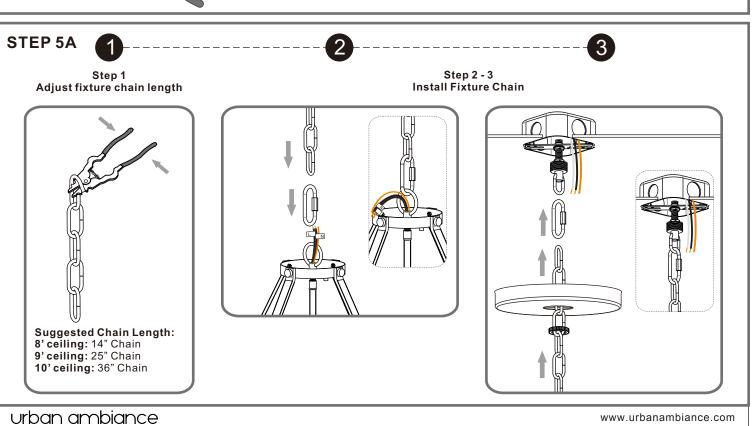

# Table of Contents

Assembly Instructions for Semi-flush Light (Step 1B - Step 6B)

BRL1716EK

Remove mounting balls from crossbar assembly B