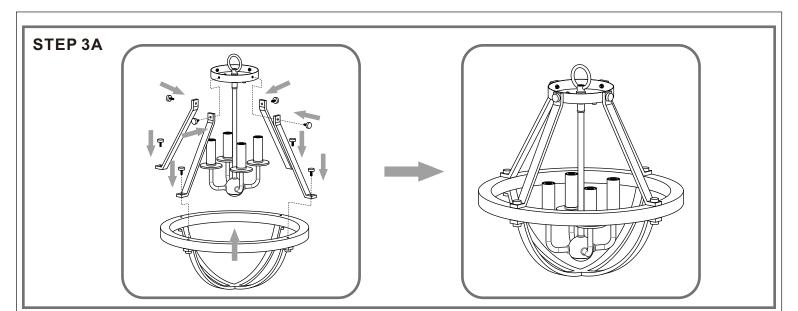

# urban ambiance

Installation Instructions: UQL4260

# Tools Required



# Fixture Height Adjustable 12" to 67"

### **⚠** Warnings and Cautions

Turn off the electricity at the circuit breaker before installation. Consult a licensed electrician if in doubt about installation.

Turn off power to the fixture and allow the bulbs to cool before replacing.





urban ambiance

www.urbanambiance.com

# Table of Contents

Assembly Instructions for Semi-flush Light (Step 1B - Step 6B)

BRL1716EK

















Remove mounting balls from crossbar assembly B



## Install mounting balls to fixture canopy





### STEP 2A



Install rod and fixture canopy





Install fixture loop