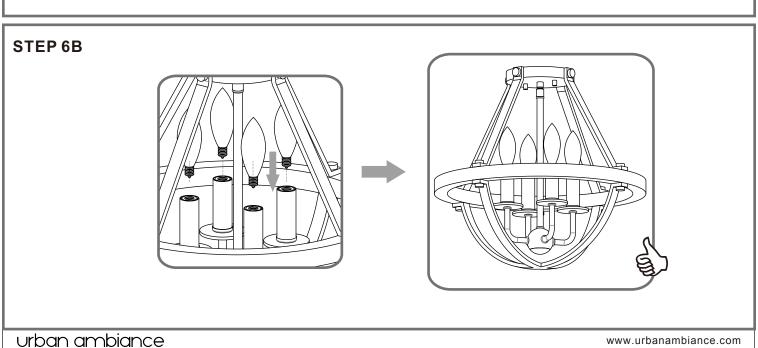

# Table of Contents

Assembly Instructions for Semi-flush Light (Step 1B - Step 6B)

BRL1716EK

Remove mounting balls from crossbar assembly B