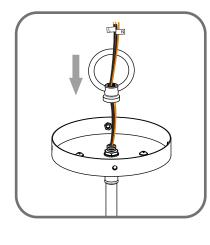

# urban ambiance

Installation Instructions: UQL4260

# Tools Required



# Fixture Height Adjustable 12" to 67"

### **⚠** Warnings and Cautions

Turn off the electricity at the circuit breaker before installation. Consult a licensed electrician if in doubt about installation.

Turn off power to the fixture and allow the bulbs to cool before replacing.





urban ambiance

www.urbanambiance.com

# Table of Contents

Assembly Instructions for Semi-flush Light (Step 1B - Step 6B)

BRL1716EK

















Remove mounting balls from crossbar assembly B



## Install mounting balls to fixture canopy





### STEP 2A



Install rod and fixture canopy





Install fixture loop