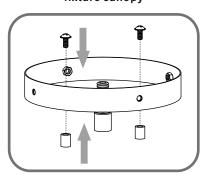

# urban ambiance

Installation Instructions: UQL4260

# Tools Required



# Fixture Height Adjustable 12" to 67"

### **⚠** Warnings and Cautions

Turn off the electricity at the circuit breaker before installation. Consult a licensed electrician if in doubt about installation.

Turn off power to the fixture and allow the bulbs to cool before replacing.





urban ambiance

www.urbanambiance.com

# Table of Contents

Assembly Instructions for Semi-flush Light (Step 1B - Step 6B)

BRL1716EK

















Remove mounting balls from crossbar assembly B



## Install mounting balls to fixture canopy





### STEP 2A



Install rod and fixture canopy





Install fixture loop