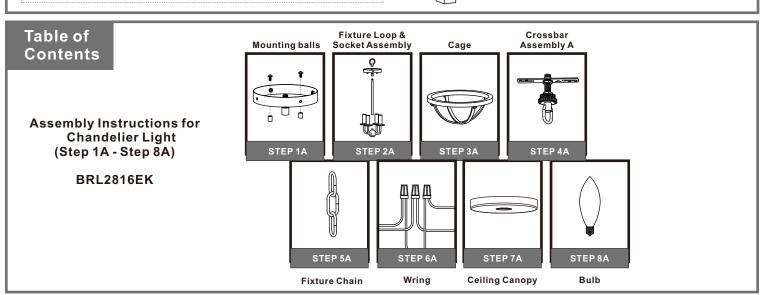

# Table of Contents

Assembly Instructions for Semi-flush Light (Step 1B - Step 6B)

BRL1716EK

Remove mounting balls from crossbar assembly B