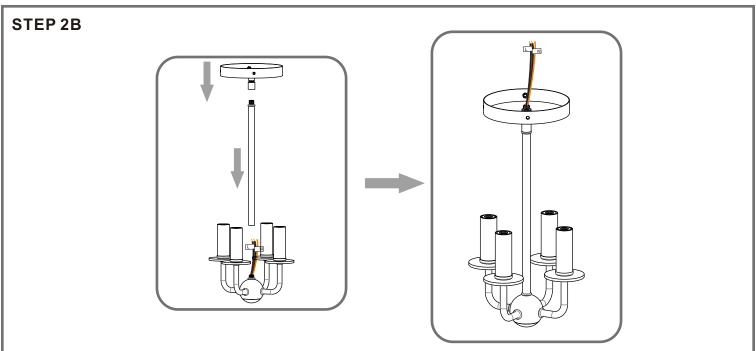

# urban ambiance

Installation Instructions: UQL4260

# Tools Required



# Fixture Height Adjustable 12" to 67"

### **⚠** Warnings and Cautions

Turn off the electricity at the circuit breaker before installation. Consult a licensed electrician if in doubt about installation.

Turn off power to the fixture and allow the bulbs to cool before replacing.





urban ambiance

www.urbanambiance.com

# Table of Contents

Assembly Instructions for Semi-flush Light (Step 1B - Step 6B)

BRL1716EK

















Remove mounting balls from crossbar assembly B



## Install mounting balls to fixture canopy





### STEP 2A



Install rod and fixture canopy





Install fixture loop