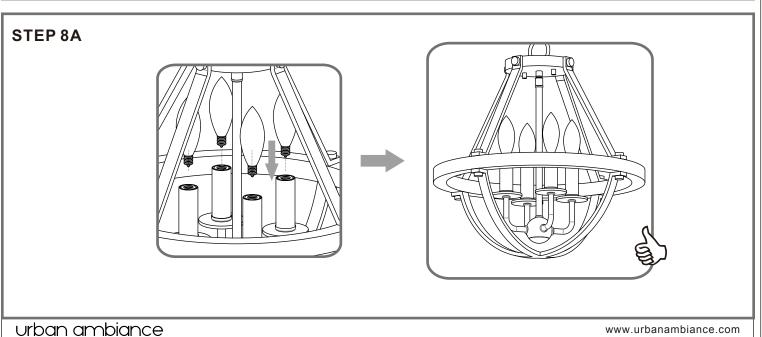

# urban ambiance

Installation Instructions: UQL4260

# Tools Required



# Fixture Height Adjustable 12" to 67"

### **⚠** Warnings and Cautions

Turn off the electricity at the circuit breaker before installation. Consult a licensed electrician if in doubt about installation.

Turn off power to the fixture and allow the bulbs to cool before replacing.





urban ambiance

www.urbanambiance.com

# Table of Contents

Assembly Instructions for Semi-flush Light (Step 1B - Step 6B)

BRL1716EK

















Remove mounting balls from crossbar assembly B



## Install mounting balls to fixture canopy





### STEP 2A



Install rod and fixture canopy





Install fixture loop