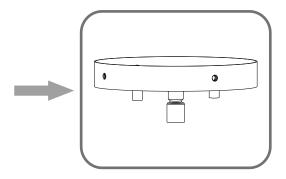

# urban ambiance

Installation Instructions: UQL4260

# Tools Required



# Fixture Height Adjustable 12" to 67"

### **⚠** Warnings and Cautions

Turn off the electricity at the circuit breaker before installation. Consult a licensed electrician if in doubt about installation.

Turn off power to the fixture and allow the bulbs to cool before replacing.





urban ambiance

www.urbanambiance.com

# Table of Contents

Assembly Instructions for Semi-flush Light (Step 1B - Step 6B)

BRL1716EK

















Remove mounting balls from crossbar assembly B



## Install mounting balls to fixture canopy





### STEP 2A



Install rod and fixture canopy





Install fixture loop