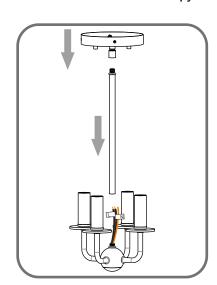

# urban ambiance

Installation Instructions: UQL4260

# Tools Required



# Fixture Height Adjustable 12" to 67"

### **⚠** Warnings and Cautions

Turn off the electricity at the circuit breaker before installation. Consult a licensed electrician if in doubt about installation.

Turn off power to the fixture and allow the bulbs to cool before replacing.





urban ambiance

www.urbanambiance.com

# Table of Contents

Assembly Instructions for Semi-flush Light (Step 1B - Step 6B)

BRL1716EK

















Remove mounting balls from crossbar assembly B



## Install mounting balls to fixture canopy





### STEP 2A



Install rod and fixture canopy





Install fixture loop