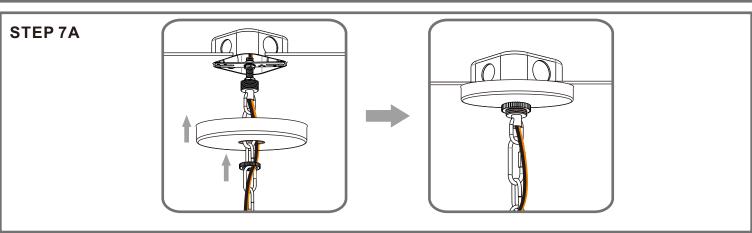

# urban ambiance

Installation Instructions: UQL4260

# Tools Required



# Fixture Height Adjustable 12" to 67"

### **⚠** Warnings and Cautions

Turn off the electricity at the circuit breaker before installation. Consult a licensed electrician if in doubt about installation.

Turn off power to the fixture and allow the bulbs to cool before replacing.





urban ambiance

www.urbanambiance.com

# Table of Contents

Assembly Instructions for Semi-flush Light (Step 1B - Step 6B)

BRL1716EK

















Remove mounting balls from crossbar assembly B



## Install mounting balls to fixture canopy





### STEP 2A



Install rod and fixture canopy





Install fixture loop