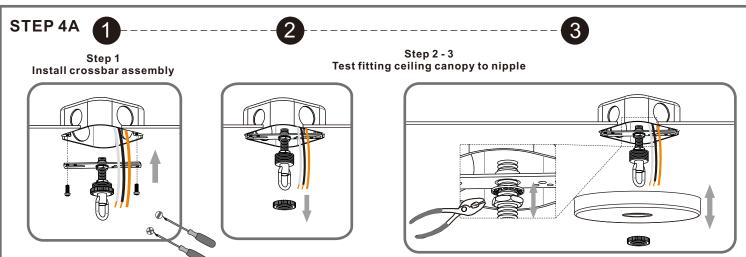

# urban ambiance

Installation Instructions: UQL4260

# Tools Required



# Fixture Height Adjustable 12" to 67"

### **⚠** Warnings and Cautions

Turn off the electricity at the circuit breaker before installation. Consult a licensed electrician if in doubt about installation.

Turn off power to the fixture and allow the bulbs to cool before replacing.





urban ambiance

www.urbanambiance.com

# Table of Contents

Assembly Instructions for Semi-flush Light (Step 1B - Step 6B)

BRL1716EK

















Remove mounting balls from crossbar assembly B



## Install mounting balls to fixture canopy





### STEP 2A



Install rod and fixture canopy





Install fixture loop