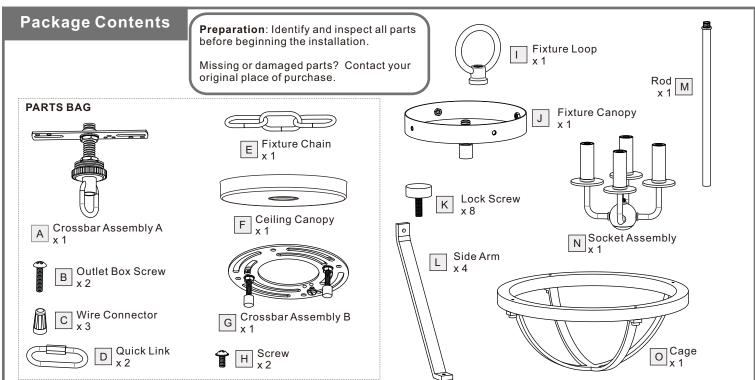

# urban ambiance

Installation Instructions: UQL4260

# Tools Required



# Fixture Height Adjustable 12" to 67"

### **⚠** Warnings and Cautions

Turn off the electricity at the circuit breaker before installation. Consult a licensed electrician if in doubt about installation.

Turn off power to the fixture and allow the bulbs to cool before replacing.





urban ambiance

www.urbanambiance.com

# Table of Contents

Assembly Instructions for Semi-flush Light (Step 1B - Step 6B)

BRL1716EK

















Remove mounting balls from crossbar assembly B



## Install mounting balls to fixture canopy





### STEP 2A



Install rod and fixture canopy





Install fixture loop