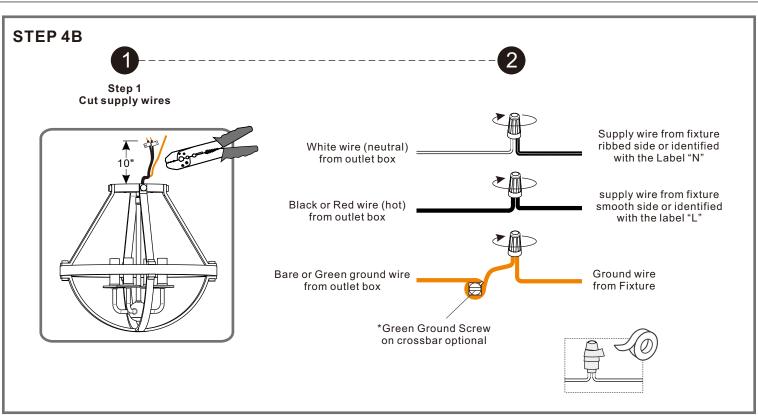

### **⚠** Warnings and Cautions

Turn off the electricity at the circuit breaker before installation. Consult a licensed electrician if in doubt about installation.

Turn off power to the fixture and allow the bulbs to cool before replacing.