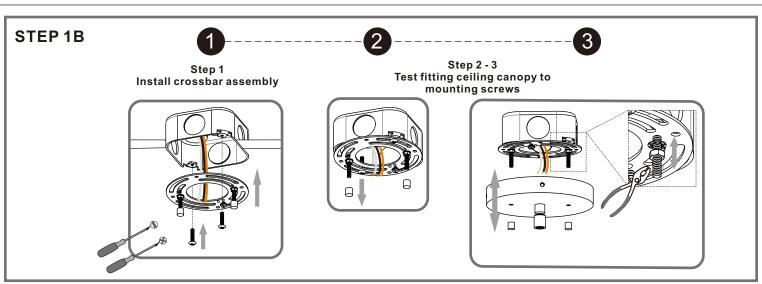

# Table of Contents

Assembly Instructions for Semi-flush Light (Step 1B - Step 6B)

BRL1716EK

Remove mounting balls from crossbar assembly B