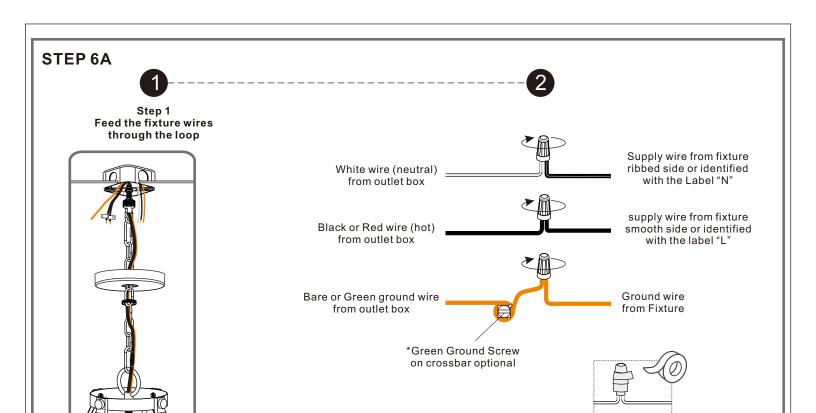

# urban ambiance

Installation Instructions: UQL4260

# Tools Required



# Fixture Height Adjustable 12" to 67"

### **⚠** Warnings and Cautions

Turn off the electricity at the circuit breaker before installation. Consult a licensed electrician if in doubt about installation.

Turn off power to the fixture and allow the bulbs to cool before replacing.





urban ambiance

www.urbanambiance.com

# Table of Contents

Assembly Instructions for Semi-flush Light (Step 1B - Step 6B)

BRL1716EK

















Remove mounting balls from crossbar assembly B



## Install mounting balls to fixture canopy





### STEP 2A



Install rod and fixture canopy





Install fixture loop