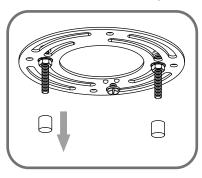

# Table of Contents

Assembly Instructions for Semi-flush Light (Step 1B - Step 6B)

BRL1716EK

Remove mounting balls from crossbar assembly B