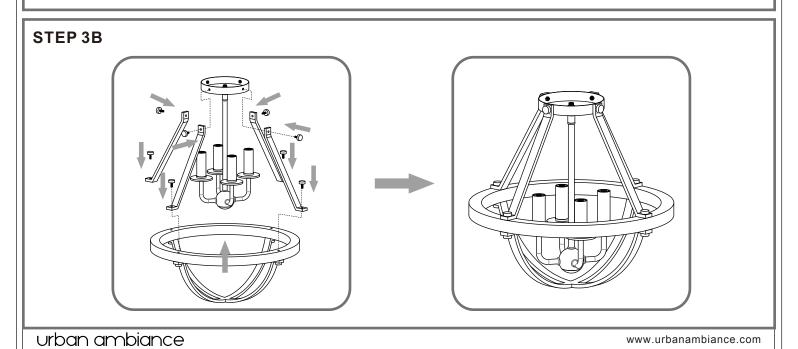

# Table of Contents

Assembly Instructions for Semi-flush Light (Step 1B - Step 6B)

BRL1716EK

Remove mounting balls from crossbar assembly B