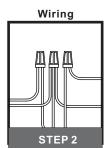

# urban ambiance

### Installation Instructions: UQL4131

## **Tools Required**



## **Light Source**



# ⚠ Warnings and Cautions

Turn off the electricity at the circuit breaker before installation. Consult a licensed electrician if in doubt about installation.

Turn off power to the fixture and allow the bulbs to cool before replacing.

### **Package Contents**

Preparation: Identify and inspect all parts before beginning the installation.

Missing or damaged parts? Contact your original place of purchase.

### **PARTS BAG**



Crossbar Assembly



**Outlet Box Screw** 



C Wire Connector х3



Optional Candle Cover x 4

## Table of Contents

#### **Crossbar Assembly**



STEP 1



**Fixture Body**