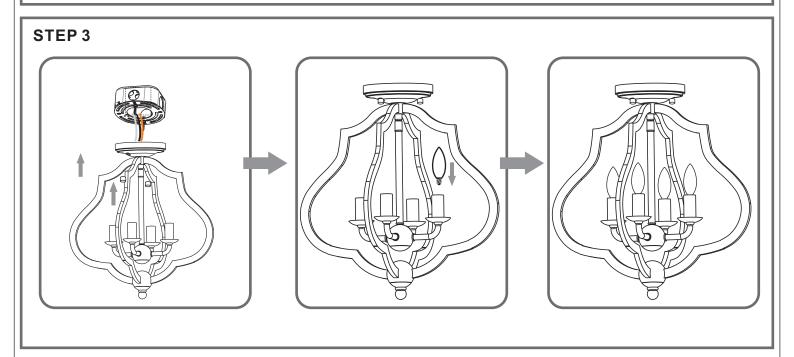

# urban ambiance

### Installation Instructions: UQL4131

## **Tools Required**



## **Light Source**



# ⚠ Warnings and Cautions

Turn off the electricity at the circuit breaker before installation. Consult a licensed electrician if in doubt about installation.

Turn off power to the fixture and allow the bulbs to cool before replacing.

### **Package Contents**

Preparation: Identify and inspect all parts before beginning the installation.

Missing or damaged parts? Contact your original place of purchase.

### **PARTS BAG**



Crossbar Assembly



**Outlet Box Screw** 



C Wire Connector х3



Optional Candle Cover x 4

## Table of Contents

#### **Crossbar Assembly**



STEP 1



**Fixture Body**