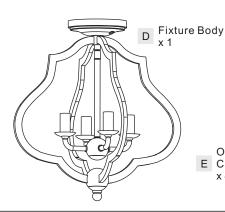

### **Package Contents**

Preparation: Identify and inspect all parts before beginning the installation.

Missing or damaged parts? Contact your original place of purchase.

### **PARTS BAG**

Crossbar Assembly

**Outlet Box Screw** 

C Wire Connector х3

Optional Candle Cover x 4