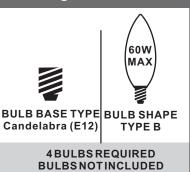

# urban ambiance

### Installation Instructions: UQL4131

## **Tools Required**



## **Light Source**



# ⚠ Warnings and Cautions

Turn off the electricity at the circuit breaker before installation. Consult a licensed electrician if in doubt about installation.

Turn off power to the fixture and allow the bulbs to cool before replacing.

### **Package Contents**

Preparation: Identify and inspect all parts before beginning the installation.

Missing or damaged parts? Contact your original place of purchase.

### **PARTS BAG**



Crossbar Assembly



**Outlet Box Screw** 



C Wire Connector х3



Optional Candle Cover x 4

## Table of Contents

#### **Crossbar Assembly**



STEP 1



**Fixture Body**