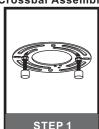

# urban ambiance

### Installation Instructions: UQL4131

## **Tools Required**



## **Light Source**



# ⚠ Warnings and Cautions

Turn off the electricity at the circuit breaker before installation. Consult a licensed electrician if in doubt about installation.

Turn off power to the fixture and allow the bulbs to cool before replacing.

### **Package Contents**

Preparation: Identify and inspect all parts before beginning the installation.

Missing or damaged parts? Contact your original place of purchase.

### **PARTS BAG**



Crossbar Assembly



**Outlet Box Screw** 



C Wire Connector х3



Optional Candle Cover x 4

## Table of Contents

#### **Crossbar Assembly**



STEP 1



**Fixture Body**