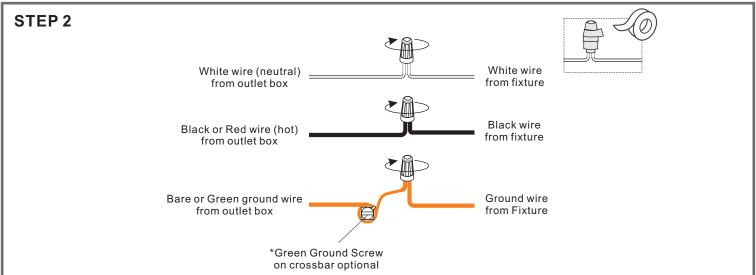

### **PARTS BAG**

Crossbar Assembly

**Outlet Box Screw** 

C Wire Connector х3

Optional Candle Cover x 4