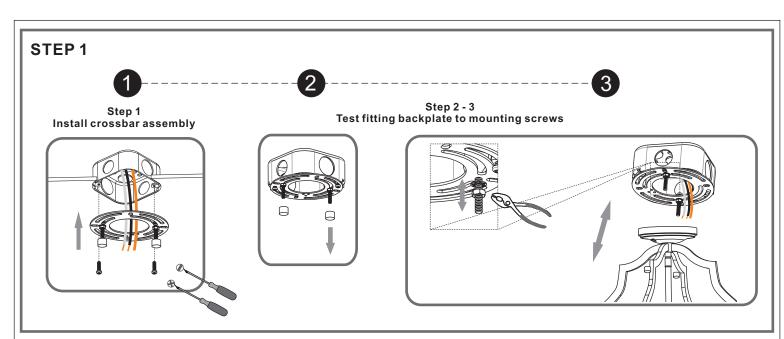

# urban ambiance

### Installation Instructions: UQL4131

## **Tools Required**



## **Light Source**



# ⚠ Warnings and Cautions

Turn off the electricity at the circuit breaker before installation. Consult a licensed electrician if in doubt about installation.

Turn off power to the fixture and allow the bulbs to cool before replacing.

### **Package Contents**

Preparation: Identify and inspect all parts before beginning the installation.

Missing or damaged parts? Contact your original place of purchase.

### **PARTS BAG**



Crossbar Assembly



**Outlet Box Screw** 



C Wire Connector х3



Optional Candle Cover x 4

## Table of Contents

#### **Crossbar Assembly**



STEP 1



**Fixture Body**