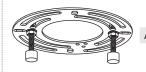

### **PARTS BAG**

Crossbar Assembly

**Outlet Box Screw** 

C Wire Connector х3

Optional Candle Cover x 4

#### **Crossbar Assembly**

STEP 1

**Fixture Body** 