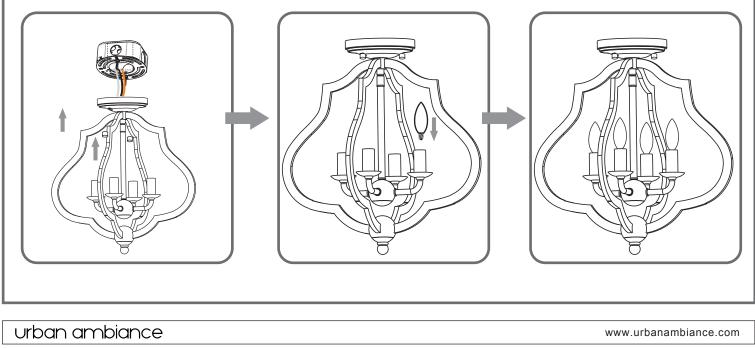

## urban ambiance Installation Instructions: UQL4130 **Tools Required** LightSource $\Delta$ Warnings and Cautions Turn off the electricity at the circuit breaker before installation. 60W Consult a licensed electrician if in doubt about installation. MAX Turn off power to the fixture and allow the bulbs to cool before replacing. BULB BASE TYPE BULB SHAPE Candelabra (E12) TYPE B 4 BULBS REQUIRED BULBS NOT INCLUDED Ó Package Contents D Fixture Body Preparation: Identify and inspect all parts x 1 before beginning the installation. Missing or damaged parts? Contact your original place of purchase. PARTS BAG **Outlet Box Screw** В x 2 Optional Crossbar C Wire Connector Е Assembly Candle Cover x 1 x 4 х3 Table of Contents **Crossbar Assembly** Wiring **Fixture Body** ЛΝ STEP 1 STEP 2 STEP 3

## urban ambiance

www.urbanambiance.com

**STEP 3** 