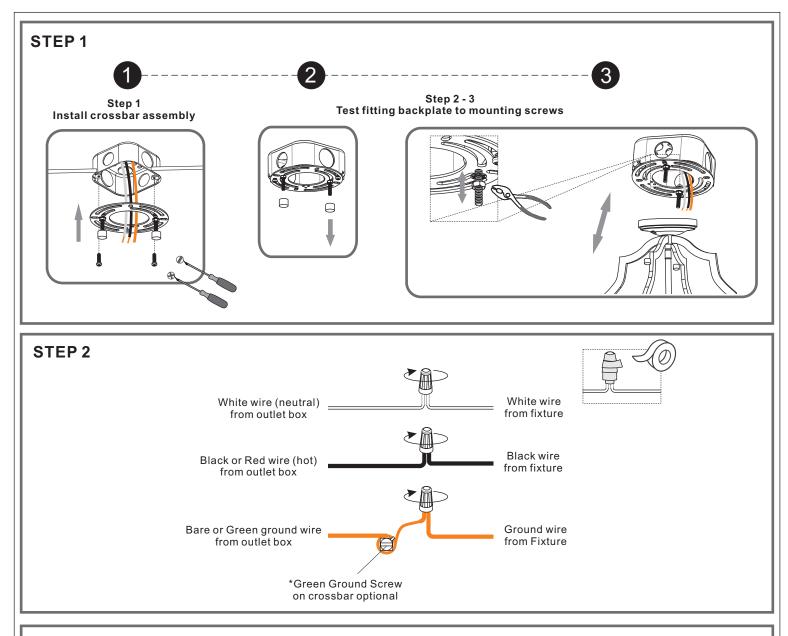

## urban ambiance Installation Instructions: UQL4130 **Tools Required** LightSource $\Delta$ Warnings and Cautions Turn off the electricity at the circuit breaker before installation. 60W Consult a licensed electrician if in doubt about installation. MAX Turn off power to the fixture and allow the bulbs to cool before replacing. BULB BASE TYPE BULB SHAPE Candelabra (E12) TYPE B 4 BULBS REQUIRED BULBS NOT INCLUDED Ó Package Contents D Fixture Body Preparation: Identify and inspect all parts x 1 before beginning the installation. Missing or damaged parts? Contact your original place of purchase. PARTS BAG **Outlet Box Screw** В x 2 Optional Crossbar C Wire Connector Е Assembly Candle Cover x 1 x 4 х3 Table of Contents **Crossbar Assembly** Wiring **Fixture Body** ЛΝ STEP 1 STEP 2 STEP 3