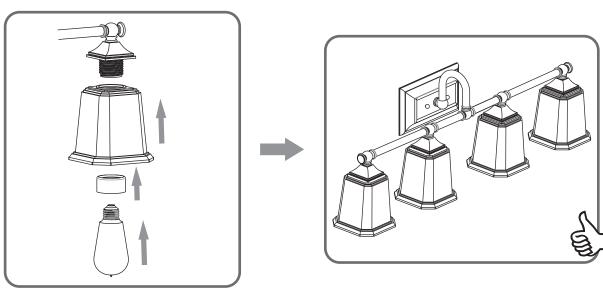

# urban ambiance

#### Installation Instructions: UQL4120

### **Tools Required**



#### **Light Source**



4BULBS REQUIRED BULBSNOTINCLUDED

## $oldsymbol{\Delta}$ Warnings and Cautions

Turn off the electricity at the circuit breaker before installation. Consult a licensed electrician if in doubt about installation.

Turn off power to the fixture and allow the bulbs to cool before replacing.

## **Package Contents**

Preparation: Identify and inspect all parts before beginning the installation.

Missing or damaged parts? Contact your original place of purchase.





#### Table of **Contents**

















## STEP 4



## STEP 5