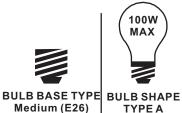

# urban ambiance

#### Installation Instructions: UQL4120

### **Tools Required**



#### **Light Source**



4BULBS REQUIRED BULBSNOTINCLUDED

## $oldsymbol{\Delta}$ Warnings and Cautions

Turn off the electricity at the circuit breaker before installation. Consult a licensed electrician if in doubt about installation.

Turn off power to the fixture and allow the bulbs to cool before replacing.

## **Package Contents**

Preparation: Identify and inspect all parts before beginning the installation.

Missing or damaged parts? Contact your original place of purchase.





#### Table of **Contents**

















## STEP 4



## STEP 5