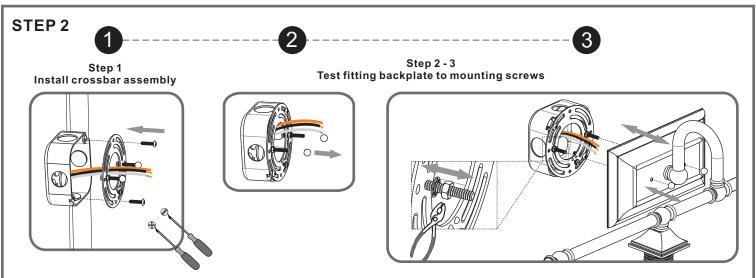

# urban ambiance

#### Installation Instructions: UQL4120

### **Tools Required**



#### **Light Source**



4BULBS REQUIRED BULBSNOTINCLUDED

## $oldsymbol{\Delta}$ Warnings and Cautions

Turn off the electricity at the circuit breaker before installation. Consult a licensed electrician if in doubt about installation.

Turn off power to the fixture and allow the bulbs to cool before replacing.

## **Package Contents**

Preparation: Identify and inspect all parts before beginning the installation.

Missing or damaged parts? Contact your original place of purchase.





#### Table of **Contents**

















## STEP 4



## STEP 5