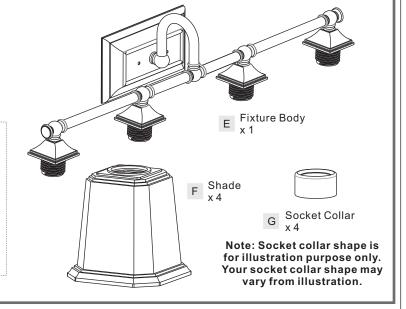

## **Package Contents**

Preparation: Identify and inspect all parts before beginning the installation.

Missing or damaged parts? Contact your original place of purchase.