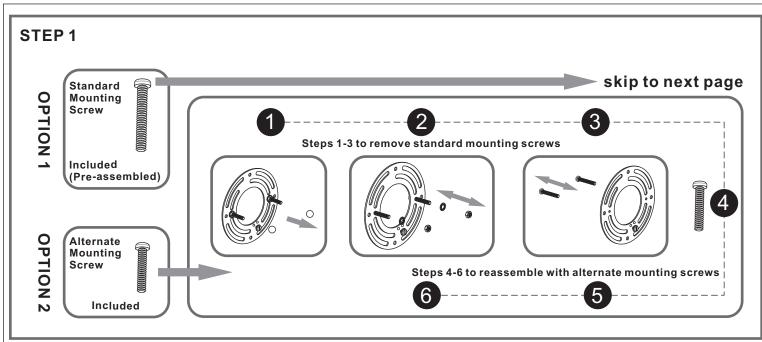

# urban ambiance

#### Installation Instructions: UQL4120

### **Tools Required**



#### **Light Source**



4BULBS REQUIRED BULBSNOTINCLUDED

## $oldsymbol{\Delta}$ Warnings and Cautions

Turn off the electricity at the circuit breaker before installation. Consult a licensed electrician if in doubt about installation.

Turn off power to the fixture and allow the bulbs to cool before replacing.

## **Package Contents**

Preparation: Identify and inspect all parts before beginning the installation.

Missing or damaged parts? Contact your original place of purchase.





#### Table of **Contents**

















## STEP 4



## STEP 5