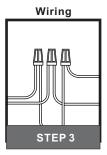

# urban ambiance

#### Installation Instructions: UQL4120

### **Tools Required**



#### **Light Source**



4BULBS REQUIRED BULBSNOTINCLUDED

## $oldsymbol{\Delta}$ Warnings and Cautions

Turn off the electricity at the circuit breaker before installation. Consult a licensed electrician if in doubt about installation.

Turn off power to the fixture and allow the bulbs to cool before replacing.

## **Package Contents**

Preparation: Identify and inspect all parts before beginning the installation.

Missing or damaged parts? Contact your original place of purchase.





#### Table of **Contents**

















## STEP 4



## STEP 5