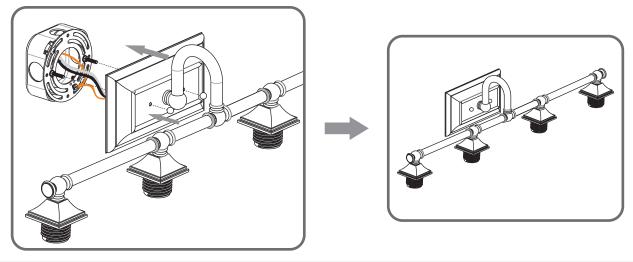

# urban ambiance

#### Installation Instructions: UQL4120

### **Tools Required**



#### **Light Source**



4BULBS REQUIRED BULBSNOTINCLUDED

## $oldsymbol{\Delta}$ Warnings and Cautions

Turn off the electricity at the circuit breaker before installation. Consult a licensed electrician if in doubt about installation.

Turn off power to the fixture and allow the bulbs to cool before replacing.

## **Package Contents**

Preparation: Identify and inspect all parts before beginning the installation.

Missing or damaged parts? Contact your original place of purchase.





#### Table of **Contents**

















## STEP 4



## STEP 5