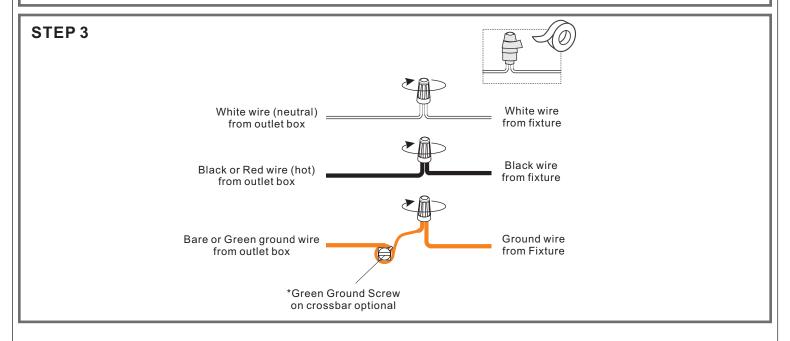

# urban ambiance

#### Installation Instructions: UQL4120

### **Tools Required**



#### **Light Source**



4BULBS REQUIRED BULBSNOTINCLUDED

## $oldsymbol{\Delta}$ Warnings and Cautions

Turn off the electricity at the circuit breaker before installation. Consult a licensed electrician if in doubt about installation.

Turn off power to the fixture and allow the bulbs to cool before replacing.

## **Package Contents**

Preparation: Identify and inspect all parts before beginning the installation.

Missing or damaged parts? Contact your original place of purchase.





#### Table of **Contents**

















## STEP 4



## STEP 5