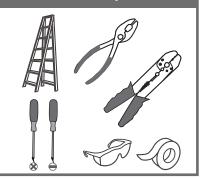

# urban ambiance

#### Installation Instructions: UQL4120

### **Tools Required**



#### **Light Source**



4BULBS REQUIRED BULBSNOTINCLUDED

## $oldsymbol{\Delta}$ Warnings and Cautions

Turn off the electricity at the circuit breaker before installation. Consult a licensed electrician if in doubt about installation.

Turn off power to the fixture and allow the bulbs to cool before replacing.

## **Package Contents**

Preparation: Identify and inspect all parts before beginning the installation.

Missing or damaged parts? Contact your original place of purchase.





#### Table of **Contents**

















## STEP 4



## STEP 5