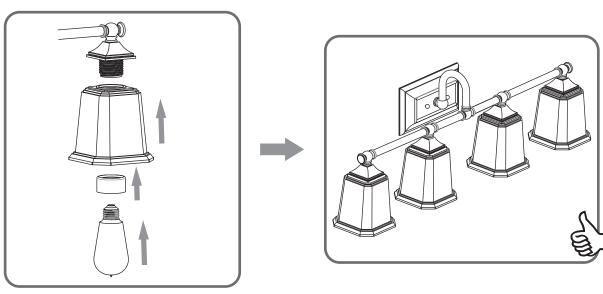

## urban ambiance

#### Installation Instructions: UQL4119

#### **Tools Required**



#### **Light Source**



4BULBS REQUIRED BULBS NOT INCLUDED

## igtriangle Warnings and Cautions

Turn off the electricity at the circuit breaker before installation.

Consult a licensed electrician if in doubt about installation.

Turn off power to the fixture and allow the bulbs to cool before replacing.

### **Package Contents**

**Preparation**: Identify and inspect all parts before beginning the installation.

Missing or damaged parts? Contact your original place of purchase.









# Table of Contents



Mounting Screw Crossbar Assembly



Wiring

STEP 3











## STEP 4



### STEP 5