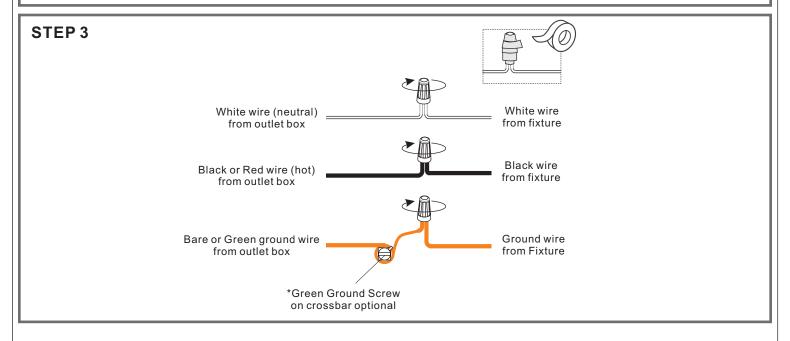

## urban ambiance

#### Installation Instructions: UQL4119

#### **Tools Required**



#### **Light Source**



4BULBS REQUIRED BULBS NOT INCLUDED

## igtriangle Warnings and Cautions

Turn off the electricity at the circuit breaker before installation.

Consult a licensed electrician if in doubt about installation.

Turn off power to the fixture and allow the bulbs to cool before replacing.

### **Package Contents**

**Preparation**: Identify and inspect all parts before beginning the installation.

Missing or damaged parts? Contact your original place of purchase.









# Table of Contents



Mounting Screw Crossbar Assembly



Wiring

STEP 3











## STEP 4



### STEP 5