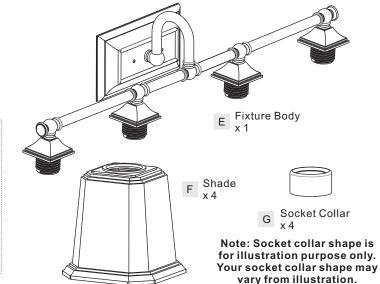

### **Package Contents**

**Preparation**: Identify and inspect all parts before beginning the installation.

Missing or damaged parts? Contact your original place of purchase.