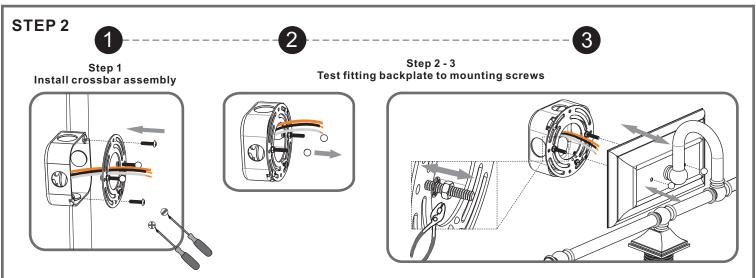

## urban ambiance

#### Installation Instructions: UQL4119

#### **Tools Required**



#### **Light Source**



4BULBS REQUIRED BULBS NOT INCLUDED

## igtriangle Warnings and Cautions

Turn off the electricity at the circuit breaker before installation.

Consult a licensed electrician if in doubt about installation.

Turn off power to the fixture and allow the bulbs to cool before replacing.

### **Package Contents**

**Preparation**: Identify and inspect all parts before beginning the installation.

Missing or damaged parts? Contact your original place of purchase.









# Table of Contents



Mounting Screw Crossbar Assembly



Wiring

STEP 3











## STEP 4



### STEP 5