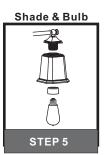

## urban ambiance

#### Installation Instructions: UQL4119

#### **Tools Required**



#### **Light Source**



4BULBS REQUIRED BULBS NOT INCLUDED

## igtriangle Warnings and Cautions

Turn off the electricity at the circuit breaker before installation.

Consult a licensed electrician if in doubt about installation.

Turn off power to the fixture and allow the bulbs to cool before replacing.

### **Package Contents**

**Preparation**: Identify and inspect all parts before beginning the installation.

Missing or damaged parts? Contact your original place of purchase.









# Table of Contents



Mounting Screw Crossbar Assembly



Wiring

STEP 3











## STEP 4



### STEP 5