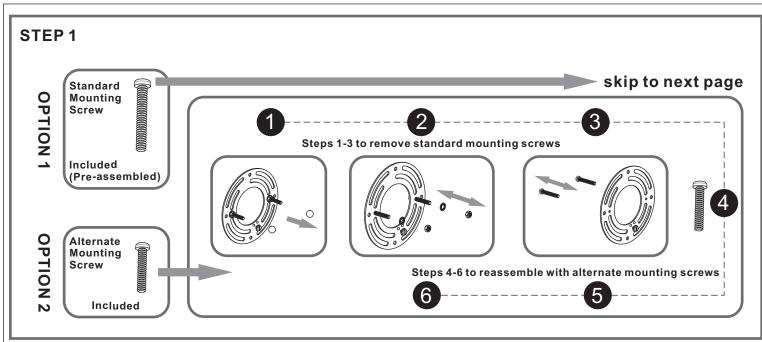

## urban ambiance

#### Installation Instructions: UQL4119

#### **Tools Required**



#### **Light Source**



4BULBS REQUIRED BULBS NOT INCLUDED

## igtriangle Warnings and Cautions

Turn off the electricity at the circuit breaker before installation.

Consult a licensed electrician if in doubt about installation.

Turn off power to the fixture and allow the bulbs to cool before replacing.

### **Package Contents**

**Preparation**: Identify and inspect all parts before beginning the installation.

Missing or damaged parts? Contact your original place of purchase.









# Table of Contents



Mounting Screw Crossbar Assembly



Wiring

STEP 3











## STEP 4



### STEP 5