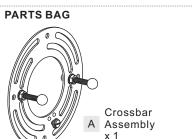

### **Package Contents**

**Preparation**: Identify and inspect all parts before beginning the installation.

Missing or damaged parts? Contact your original place of purchase.

# Table of Contents

Mounting Screw Crossbar Assembly

Wiring

STEP 3