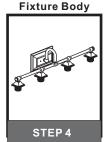

## urban ambiance

#### Installation Instructions: UQL4119

#### **Tools Required**



#### **Light Source**



4BULBS REQUIRED BULBS NOT INCLUDED

## igtriangle Warnings and Cautions

Turn off the electricity at the circuit breaker before installation.

Consult a licensed electrician if in doubt about installation.

Turn off power to the fixture and allow the bulbs to cool before replacing.

### **Package Contents**

**Preparation**: Identify and inspect all parts before beginning the installation.

Missing or damaged parts? Contact your original place of purchase.









# Table of Contents



Mounting Screw Crossbar Assembly



Wiring

STEP 3











## STEP 4



### STEP 5