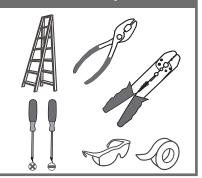

## urban ambiance

#### Installation Instructions: UQL4119

#### **Tools Required**



#### **Light Source**



4BULBS REQUIRED BULBS NOT INCLUDED

## igtriangle Warnings and Cautions

Turn off the electricity at the circuit breaker before installation.

Consult a licensed electrician if in doubt about installation.

Turn off power to the fixture and allow the bulbs to cool before replacing.

### **Package Contents**

**Preparation**: Identify and inspect all parts before beginning the installation.

Missing or damaged parts? Contact your original place of purchase.









# Table of Contents



Mounting Screw Crossbar Assembly



Wiring

STEP 3











## STEP 4



### STEP 5