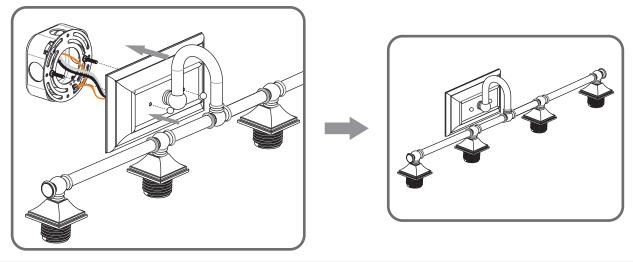

## urban ambiance

#### Installation Instructions: UQL4119

#### **Tools Required**



#### **Light Source**



4BULBS REQUIRED BULBS NOT INCLUDED

## igtriangle Warnings and Cautions

Turn off the electricity at the circuit breaker before installation.

Consult a licensed electrician if in doubt about installation.

Turn off power to the fixture and allow the bulbs to cool before replacing.

### **Package Contents**

**Preparation**: Identify and inspect all parts before beginning the installation.

Missing or damaged parts? Contact your original place of purchase.









# Table of Contents



Mounting Screw Crossbar Assembly



Wiring

STEP 3











## STEP 4



### STEP 5