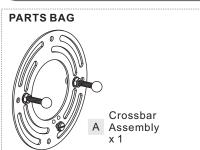

### **Package Contents**

Preparation: Identify and inspect all parts before beginning the installation.

Missing or damaged parts? Contact your original place of purchase.

Note: Socket collar shape is for illustration purpose only. Your socket collar shape may vary from illustration.

#### Table of **Contents**

**Alternate** Mounting Screw Crossbar Assembly

STEP 1

**Fixture Body** 