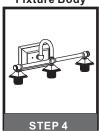

mbiance

### Installation Instructions: UQL4118

### **Tools Required**



### **Light Source**



3 BULBS REQUIRED

BULBSNOTINCLUDED

## $oldsymbol{\Delta}$ Warnings and Cautions

Turn off the electricity at the circuit breaker before installation. Consult a licensed electrician if in doubt about installation.

Turn off power to the fixture and allow the bulbs to cool before replacing.

### **Package Contents**

Preparation: Identify and inspect all parts before beginning the installation.

Missing or damaged parts? Contact your original place of purchase.















Note: Socket collar shape is for illustration purpose only. Your socket collar shape may vary from illustration.

#### Table of **Contents**

**Alternate** Mounting Screw Crossbar Assembly

STEP 1





**Fixture Body** 











### STEP 4



### STEP 5