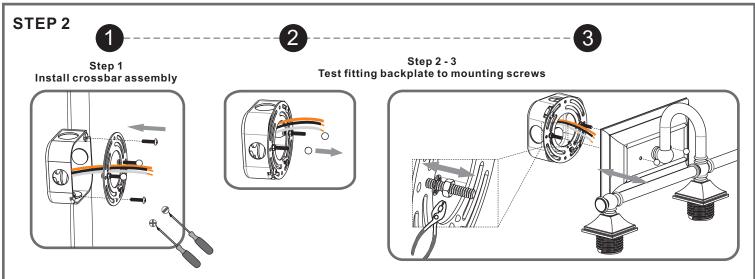

#### Table of **Contents**

**Alternate** Mounting Screw Crossbar Assembly

STEP 1

**Fixture Body** 