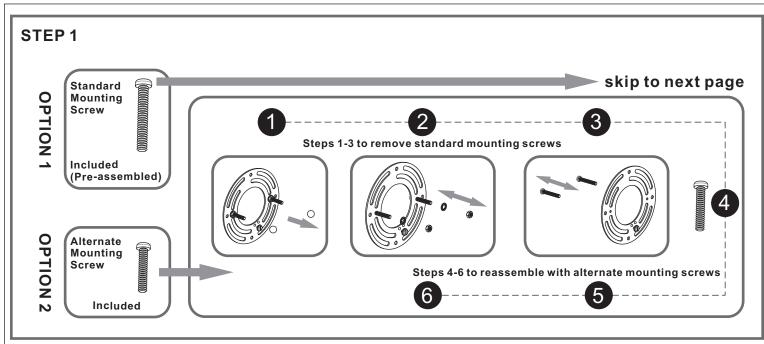

#### Table of **Contents**

**Alternate** Mounting Screw Crossbar Assembly

STEP 1

**Fixture Body** 