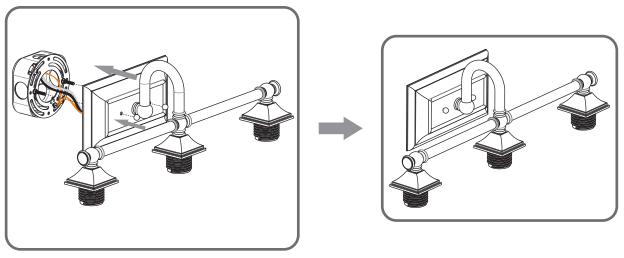

ion Instructions: UQL4118

### **Tools Required**



### **Light Source**



3 BULBS REQUIRED

BULBSNOTINCLUDED

## $oldsymbol{\Delta}$ Warnings and Cautions

Turn off the electricity at the circuit breaker before installation. Consult a licensed electrician if in doubt about installation.

Turn off power to the fixture and allow the bulbs to cool before replacing.

### **Package Contents**

Preparation: Identify and inspect all parts before beginning the installation.

Missing or damaged parts? Contact your original place of purchase.















Note: Socket collar shape is for illustration purpose only. Your socket collar shape may vary from illustration.

#### Table of **Contents**

**Alternate** Mounting Screw Crossbar Assembly

STEP 1





**Fixture Body** 











### STEP 4



### STEP 5