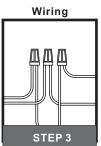

# urban ambiance

### Installation Instructions: UQL4118

### **Tools Required**



### **Light Source**



3 BULBS REQUIRED

BULBSNOTINCLUDED

## $oldsymbol{\Delta}$ Warnings and Cautions

Turn off the electricity at the circuit breaker before installation. Consult a licensed electrician if in doubt about installation.

Turn off power to the fixture and allow the bulbs to cool before replacing.

### **Package Contents**

Preparation: Identify and inspect all parts before beginning the installation.

Missing or damaged parts? Contact your original place of purchase.















Note: Socket collar shape is for illustration purpose only. Your socket collar shape may vary from illustration.

#### Table of **Contents**

**Alternate** Mounting Screw Crossbar Assembly

STEP 1





**Fixture Body** 











### STEP 4



### STEP 5