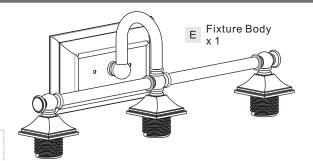

#### Table of **Contents**

**Alternate** Mounting Screw Crossbar Assembly

STEP 1

**Fixture Body** 