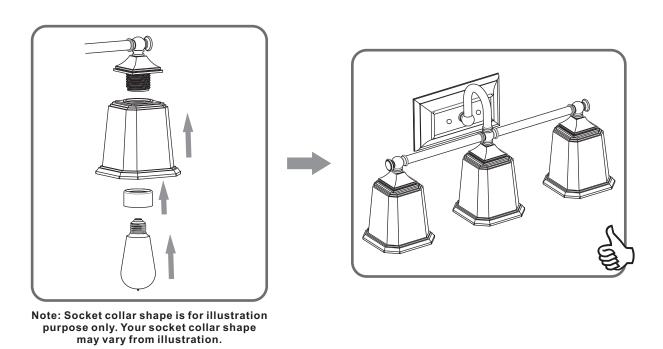

### **Package Contents**

Preparation: Identify and inspect all parts before beginning the installation.

Missing or damaged parts? Contact your original place of purchase.

Note: Socket collar shape is for illustration purpose only. Your socket collar shape may vary from illustration.

### STEP 5