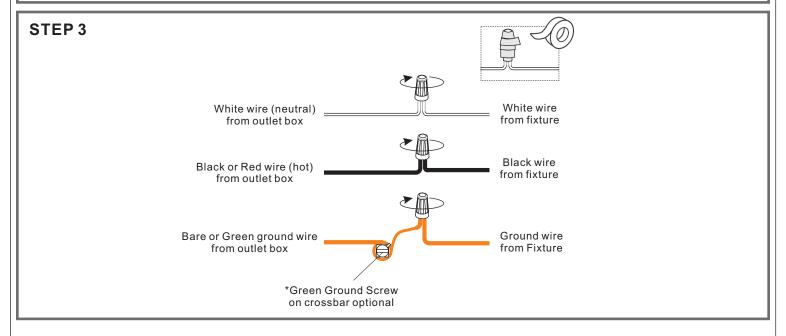

### Installation Instructions: UQL4118

### **Tools Required**



### **Light Source**



3 BULBS REQUIRED

BULBSNOTINCLUDED

## $oldsymbol{\Delta}$ Warnings and Cautions

Turn off the electricity at the circuit breaker before installation. Consult a licensed electrician if in doubt about installation.

Turn off power to the fixture and allow the bulbs to cool before replacing.

### **Package Contents**

Preparation: Identify and inspect all parts before beginning the installation.

Missing or damaged parts? Contact your original place of purchase.















Note: Socket collar shape is for illustration purpose only. Your socket collar shape may vary from illustration.

#### Table of **Contents**

**Alternate** Mounting Screw Crossbar Assembly

STEP 1





**Fixture Body** 











### STEP 4



### STEP 5