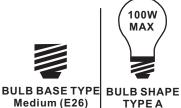

# urban ambiance

### Installation Instructions: UQL4118

### **Tools Required**



### **Light Source**



3 BULBS REQUIRED

BULBSNOTINCLUDED

## $oldsymbol{\Delta}$ Warnings and Cautions

Turn off the electricity at the circuit breaker before installation. Consult a licensed electrician if in doubt about installation.

Turn off power to the fixture and allow the bulbs to cool before replacing.

### **Package Contents**

Preparation: Identify and inspect all parts before beginning the installation.

Missing or damaged parts? Contact your original place of purchase.















Note: Socket collar shape is for illustration purpose only. Your socket collar shape may vary from illustration.

#### Table of **Contents**

**Alternate** Mounting Screw Crossbar Assembly

STEP 1





**Fixture Body** 











### STEP 4



### STEP 5