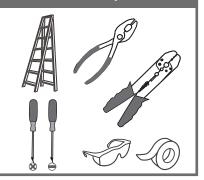

# urban ambiance

### Installation Instructions: UQL4118

### **Tools Required**



### **Light Source**



3 BULBS REQUIRED

BULBSNOTINCLUDED

## $oldsymbol{\Delta}$ Warnings and Cautions

Turn off the electricity at the circuit breaker before installation. Consult a licensed electrician if in doubt about installation.

Turn off power to the fixture and allow the bulbs to cool before replacing.

### **Package Contents**

Preparation: Identify and inspect all parts before beginning the installation.

Missing or damaged parts? Contact your original place of purchase.















Note: Socket collar shape is for illustration purpose only. Your socket collar shape may vary from illustration.

#### Table of **Contents**

**Alternate** Mounting Screw Crossbar Assembly

STEP 1





**Fixture Body** 











### STEP 4



### STEP 5