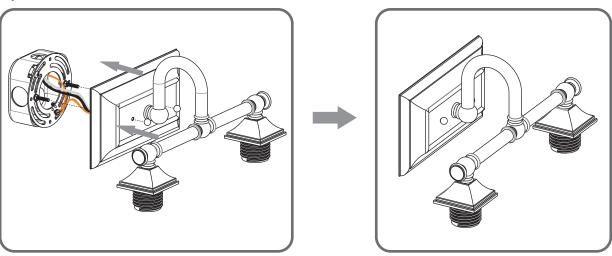

## urban ambiance

#### Installation Instructions: UQL4115

#### **Tools Required**



#### **Light Source**



2BULBS REQUIRED BULBS NOTINCLUDED

## **△** Warnings and Cautions

Turn off the electricity at the circuit breaker before installation. Consult a licensed electrician if in doubt about installation.

Turn off power to the fixture and allow the bulbs to cool before replacing.

### **Package Contents**

**Preparation**: Identify and inspect all parts before beginning the installation.

Missing or damaged parts? Contact your original place of purchase.







**Outlet Box Screw** 



# Table of Contents



Mounting Screw Crossbar Assembly



Wiring

STEP 3











## STEP 4



### STEP 5