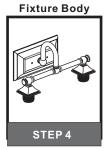

## urban ambiance

#### Installation Instructions: UQL4115

#### **Tools Required**



#### **Light Source**



2BULBS REQUIRED BULBS NOTINCLUDED

## **△** Warnings and Cautions

Turn off the electricity at the circuit breaker before installation. Consult a licensed electrician if in doubt about installation.

Turn off power to the fixture and allow the bulbs to cool before replacing.

### **Package Contents**

**Preparation**: Identify and inspect all parts before beginning the installation.

Missing or damaged parts? Contact your original place of purchase.







**Outlet Box Screw** 



# Table of Contents



Mounting Screw Crossbar Assembly



Wiring

STEP 3











## STEP 4



### STEP 5