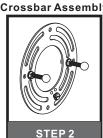

## urban ambiance

#### Installation Instructions: UQL4115

#### **Tools Required**



#### **Light Source**



2BULBS REQUIRED BULBS NOTINCLUDED

## **△** Warnings and Cautions

Turn off the electricity at the circuit breaker before installation. Consult a licensed electrician if in doubt about installation.

Turn off power to the fixture and allow the bulbs to cool before replacing.

### **Package Contents**

**Preparation**: Identify and inspect all parts before beginning the installation.

Missing or damaged parts? Contact your original place of purchase.







**Outlet Box Screw** 



# Table of Contents



Mounting Screw Crossbar Assembly



Wiring

STEP 3











## STEP 4



### STEP 5