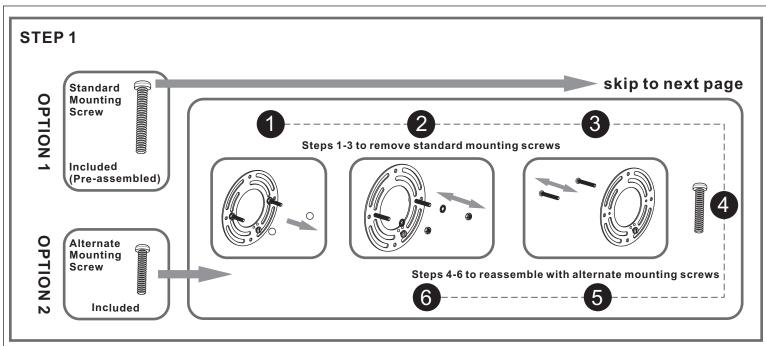

### **Package Contents**

**Preparation**: Identify and inspect all parts before beginning the installation.

Missing or damaged parts? Contact your original place of purchase.

**Outlet Box Screw** 

# Table of Contents

Mounting Screw Crossbar Assembly

Wiring

STEP 3