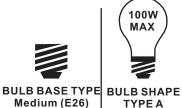

## urban ambiance

#### Installation Instructions: UQL4115

#### **Tools Required**



#### **Light Source**



2BULBS REQUIRED BULBS NOTINCLUDED

## **△** Warnings and Cautions

Turn off the electricity at the circuit breaker before installation. Consult a licensed electrician if in doubt about installation.

Turn off power to the fixture and allow the bulbs to cool before replacing.

### **Package Contents**

**Preparation**: Identify and inspect all parts before beginning the installation.

Missing or damaged parts? Contact your original place of purchase.







**Outlet Box Screw** 



# Table of Contents



Mounting Screw Crossbar Assembly



Wiring

STEP 3











## STEP 4



### STEP 5