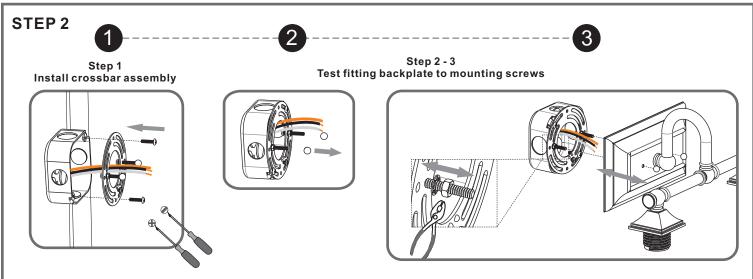

## urban ambiance

#### Installation Instructions: UQL4115

#### **Tools Required**



#### **Light Source**



2BULBS REQUIRED BULBS NOTINCLUDED

## **△** Warnings and Cautions

Turn off the electricity at the circuit breaker before installation. Consult a licensed electrician if in doubt about installation.

Turn off power to the fixture and allow the bulbs to cool before replacing.

### **Package Contents**

**Preparation**: Identify and inspect all parts before beginning the installation.

Missing or damaged parts? Contact your original place of purchase.







**Outlet Box Screw** 



# Table of Contents



Mounting Screw Crossbar Assembly



Wiring

STEP 3











## STEP 4



### STEP 5