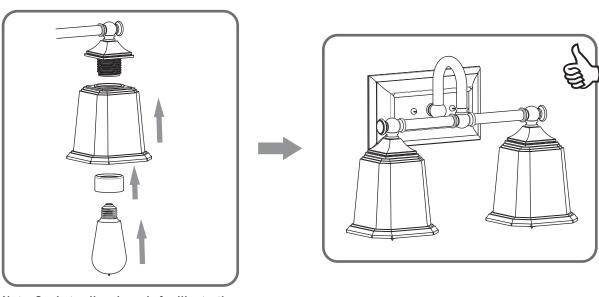

## urban ambiance

#### Installation Instructions: UQL4115

#### **Tools Required**



#### **Light Source**



2BULBS REQUIRED BULBS NOTINCLUDED

## **△** Warnings and Cautions

Turn off the electricity at the circuit breaker before installation. Consult a licensed electrician if in doubt about installation.

Turn off power to the fixture and allow the bulbs to cool before replacing.

### **Package Contents**

**Preparation**: Identify and inspect all parts before beginning the installation.

Missing or damaged parts? Contact your original place of purchase.







**Outlet Box Screw** 



# Table of Contents



Mounting Screw Crossbar Assembly



Wiring

STEP 3











## STEP 4



### STEP 5