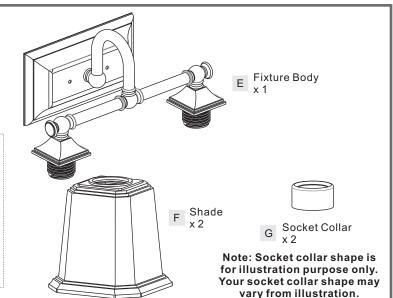

### **Package Contents**

**Preparation**: Identify and inspect all parts before beginning the installation.

Missing or damaged parts? Contact your original place of purchase.

**Outlet Box Screw** 