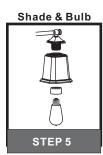

## urban ambiance

#### Installation Instructions: UQL4115

#### **Tools Required**



#### **Light Source**



2BULBS REQUIRED BULBS NOTINCLUDED

## **△** Warnings and Cautions

Turn off the electricity at the circuit breaker before installation. Consult a licensed electrician if in doubt about installation.

Turn off power to the fixture and allow the bulbs to cool before replacing.

### **Package Contents**

**Preparation**: Identify and inspect all parts before beginning the installation.

Missing or damaged parts? Contact your original place of purchase.







**Outlet Box Screw** 



# Table of Contents



Mounting Screw Crossbar Assembly



Wiring

STEP 3











## STEP 4



### STEP 5