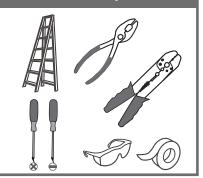

## urban ambiance

#### Installation Instructions: UQL4115

#### **Tools Required**



#### **Light Source**



2BULBS REQUIRED BULBS NOTINCLUDED

## **△** Warnings and Cautions

Turn off the electricity at the circuit breaker before installation. Consult a licensed electrician if in doubt about installation.

Turn off power to the fixture and allow the bulbs to cool before replacing.

### **Package Contents**

**Preparation**: Identify and inspect all parts before beginning the installation.

Missing or damaged parts? Contact your original place of purchase.







**Outlet Box Screw** 



# Table of Contents



Mounting Screw Crossbar Assembly



Wiring

STEP 3











## STEP 4



### STEP 5