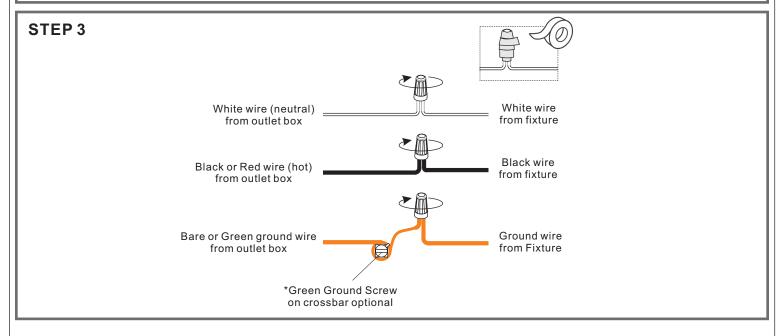

## urban ambiance

#### Installation Instructions: UQL4115

#### **Tools Required**



#### **Light Source**



2BULBS REQUIRED BULBS NOTINCLUDED

## **△** Warnings and Cautions

Turn off the electricity at the circuit breaker before installation. Consult a licensed electrician if in doubt about installation.

Turn off power to the fixture and allow the bulbs to cool before replacing.

### **Package Contents**

**Preparation**: Identify and inspect all parts before beginning the installation.

Missing or damaged parts? Contact your original place of purchase.







**Outlet Box Screw** 



# Table of Contents



Mounting Screw Crossbar Assembly



Wiring

STEP 3











## STEP 4



### STEP 5