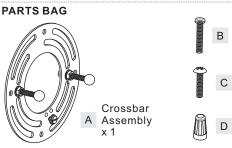

### **Package Contents**

**Preparation**: Identify and inspect all parts before beginning the installation.

Missing or damaged parts? Contact your original place of purchase.

**Outlet Box Screw** 

# Table of Contents

Mounting Screw Crossbar Assembly

Wiring

STEP 3