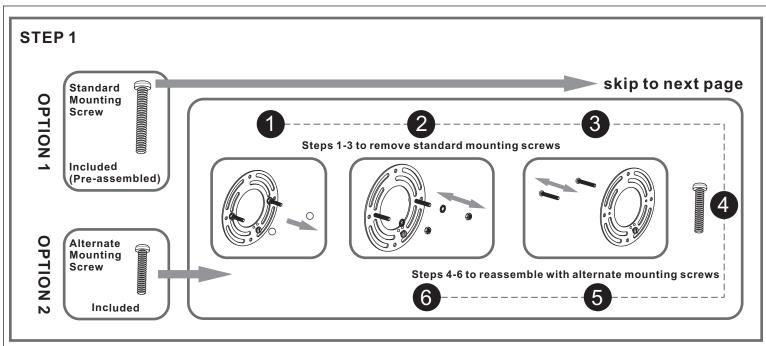

## urban ambiance

#### Installation Instructions: UQL4114

#### **Tools Required**



#### **Light Source**



2BULBS REQUIRED BULBS NOT INCLUDED

### igtriangle Warnings and Cautions

Turn off the electricity at the circuit breaker before installation.
Consult a licensed electrician if in doubt about installation.

Turn off power to the fixture and allow the bulbs to cool before replacing.

## **Package Contents**

**Preparation**: Identify and inspect all parts before beginning the installation.

Missing or damaged parts? Contact your original place of purchase.









Note: Socket collar shape is for illustration purpose only. Your socket collar shape may vary from illustration.

# Table of Contents



Alternate Mounting Screw Crossbar Assembly



STEP 3

Wiring











## STEP 4



#### STEP 5