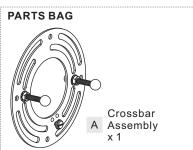

## **Package Contents**

**Preparation**: Identify and inspect all parts before beginning the installation.

Missing or damaged parts? Contact your original place of purchase.

Note: Socket collar shape is for illustration purpose only. Your socket collar shape may vary from illustration.

# Table of Contents

Alternate Mounting Screw Crossbar Assembly

STEP 3

Wiring