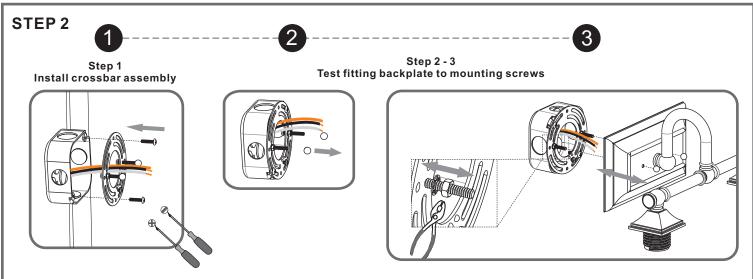

## urban ambiance

#### Installation Instructions: UQL4114

#### **Tools Required**



#### **Light Source**



2BULBS REQUIRED BULBS NOT INCLUDED

### igtriangle Warnings and Cautions

Turn off the electricity at the circuit breaker before installation.
Consult a licensed electrician if in doubt about installation.

Turn off power to the fixture and allow the bulbs to cool before replacing.

## **Package Contents**

**Preparation**: Identify and inspect all parts before beginning the installation.

Missing or damaged parts? Contact your original place of purchase.









Note: Socket collar shape is for illustration purpose only. Your socket collar shape may vary from illustration.

# Table of Contents



Alternate Mounting Screw Crossbar Assembly



STEP 3

Wiring











## STEP 4



#### STEP 5