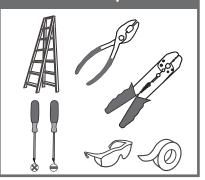

## urban ambiance

#### Installation Instructions: UQL4114

#### **Tools Required**



#### **Light Source**



2BULBS REQUIRED BULBS NOT INCLUDED

### igtriangle Warnings and Cautions

Turn off the electricity at the circuit breaker before installation.
Consult a licensed electrician if in doubt about installation.

Turn off power to the fixture and allow the bulbs to cool before replacing.

## **Package Contents**

**Preparation**: Identify and inspect all parts before beginning the installation.

Missing or damaged parts? Contact your original place of purchase.









Note: Socket collar shape is for illustration purpose only. Your socket collar shape may vary from illustration.

# Table of Contents



Alternate Mounting Screw Crossbar Assembly



STEP 3

Wiring











## STEP 4



#### STEP 5