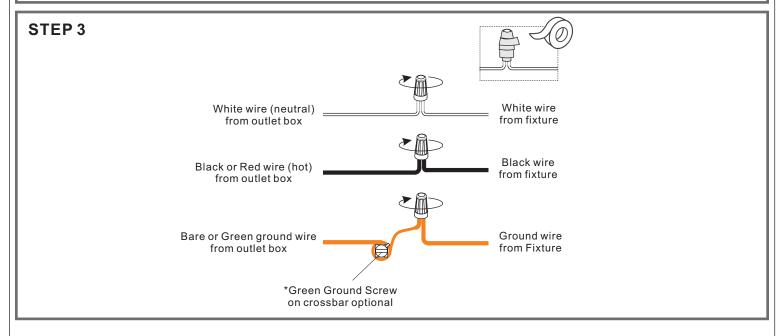

## urban ambiance

#### Installation Instructions: UQL4114

#### **Tools Required**



#### **Light Source**



2BULBS REQUIRED BULBS NOT INCLUDED

### igtriangle Warnings and Cautions

Turn off the electricity at the circuit breaker before installation.
Consult a licensed electrician if in doubt about installation.

Turn off power to the fixture and allow the bulbs to cool before replacing.

## **Package Contents**

**Preparation**: Identify and inspect all parts before beginning the installation.

Missing or damaged parts? Contact your original place of purchase.









Note: Socket collar shape is for illustration purpose only. Your socket collar shape may vary from illustration.

# Table of Contents



Alternate Mounting Screw Crossbar Assembly



STEP 3

Wiring











## STEP 4



#### STEP 5