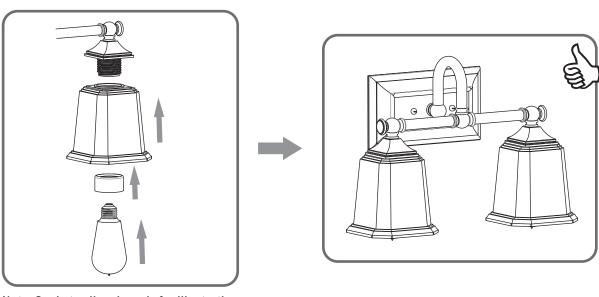

e

#### Installation Instructions: UQL4114

#### **Tools Required**



#### **Light Source**



2BULBS REQUIRED BULBS NOT INCLUDED

### igtriangle Warnings and Cautions

Turn off the electricity at the circuit breaker before installation.
Consult a licensed electrician if in doubt about installation.

Turn off power to the fixture and allow the bulbs to cool before replacing.

## **Package Contents**

**Preparation**: Identify and inspect all parts before beginning the installation.

Missing or damaged parts? Contact your original place of purchase.









Note: Socket collar shape is for illustration purpose only. Your socket collar shape may vary from illustration.

# Table of Contents



Alternate Mounting Screw Crossbar Assembly



STEP 3

Wiring











## STEP 4



#### STEP 5