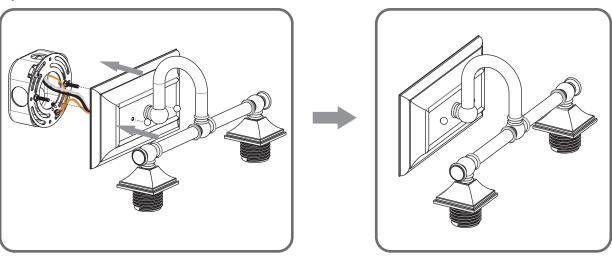

# urban ambiance

#### Installation Instructions: UQL4114

#### **Tools Required**



#### **Light Source**



2BULBS REQUIRED BULBS NOT INCLUDED

### igtriangle Warnings and Cautions

Turn off the electricity at the circuit breaker before installation.
Consult a licensed electrician if in doubt about installation.

Turn off power to the fixture and allow the bulbs to cool before replacing.

## **Package Contents**

**Preparation**: Identify and inspect all parts before beginning the installation.

Missing or damaged parts? Contact your original place of purchase.









Note: Socket collar shape is for illustration purpose only. Your socket collar shape may vary from illustration.

# Table of Contents



Alternate Mounting Screw Crossbar Assembly



STEP 3

Wiring











## STEP 4



#### STEP 5