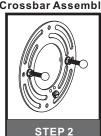

## urban ambiance

#### Installation Instructions: UQL4114

#### **Tools Required**



#### **Light Source**



2BULBS REQUIRED BULBS NOT INCLUDED

### igtriangle Warnings and Cautions

Turn off the electricity at the circuit breaker before installation.
Consult a licensed electrician if in doubt about installation.

Turn off power to the fixture and allow the bulbs to cool before replacing.

## **Package Contents**

**Preparation**: Identify and inspect all parts before beginning the installation.

Missing or damaged parts? Contact your original place of purchase.









Note: Socket collar shape is for illustration purpose only. Your socket collar shape may vary from illustration.

# Table of Contents



Alternate Mounting Screw Crossbar Assembly



STEP 3

Wiring











## STEP 4



#### STEP 5