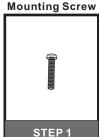

## urban ambiance

#### Installation Instructions: UQL4114

#### **Tools Required**



#### **Light Source**



2BULBS REQUIRED BULBS NOT INCLUDED

### igtriangle Warnings and Cautions

Turn off the electricity at the circuit breaker before installation.
Consult a licensed electrician if in doubt about installation.

Turn off power to the fixture and allow the bulbs to cool before replacing.

## **Package Contents**

**Preparation**: Identify and inspect all parts before beginning the installation.

Missing or damaged parts? Contact your original place of purchase.









Note: Socket collar shape is for illustration purpose only. Your socket collar shape may vary from illustration.

# Table of Contents



Alternate Mounting Screw Crossbar Assembly



STEP 3

Wiring











## STEP 4



#### STEP 5