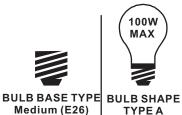

## urban ambiance

#### Installation Instructions: UQL4114

#### **Tools Required**



#### **Light Source**



2BULBS REQUIRED BULBS NOT INCLUDED

### igtriangle Warnings and Cautions

Turn off the electricity at the circuit breaker before installation.
Consult a licensed electrician if in doubt about installation.

Turn off power to the fixture and allow the bulbs to cool before replacing.

## **Package Contents**

**Preparation**: Identify and inspect all parts before beginning the installation.

Missing or damaged parts? Contact your original place of purchase.









Note: Socket collar shape is for illustration purpose only. Your socket collar shape may vary from illustration.

# Table of Contents



Alternate Mounting Screw Crossbar Assembly



STEP 3

Wiring











## STEP 4



#### STEP 5