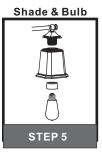

## urban ambiance

#### Installation Instructions: UQL4114

#### **Tools Required**



#### **Light Source**



2BULBS REQUIRED BULBS NOT INCLUDED

### igtriangle Warnings and Cautions

Turn off the electricity at the circuit breaker before installation.
Consult a licensed electrician if in doubt about installation.

Turn off power to the fixture and allow the bulbs to cool before replacing.

## **Package Contents**

**Preparation**: Identify and inspect all parts before beginning the installation.

Missing or damaged parts? Contact your original place of purchase.









Note: Socket collar shape is for illustration purpose only. Your socket collar shape may vary from illustration.

# Table of Contents



Alternate Mounting Screw Crossbar Assembly



STEP 3

Wiring











## STEP 4



#### STEP 5