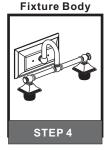

## urban ambiance

#### Installation Instructions: UQL4114

#### **Tools Required**



#### **Light Source**



2BULBS REQUIRED BULBS NOT INCLUDED

### igtriangle Warnings and Cautions

Turn off the electricity at the circuit breaker before installation.
Consult a licensed electrician if in doubt about installation.

Turn off power to the fixture and allow the bulbs to cool before replacing.

## **Package Contents**

**Preparation**: Identify and inspect all parts before beginning the installation.

Missing or damaged parts? Contact your original place of purchase.









Note: Socket collar shape is for illustration purpose only. Your socket collar shape may vary from illustration.

# Table of Contents



Alternate Mounting Screw Crossbar Assembly



STEP 3

Wiring











## STEP 4



#### STEP 5