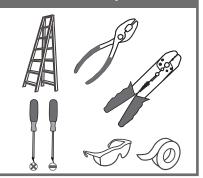

## urban ambiance

#### Installation Instructions: UQL4113

#### **Tools Required**



#### **Light Source**



2BULBS REQUIRED BULBS NOTINCLUDED

### igtriangle Warnings and Cautions

Turn off the electricity at the circuit breaker before installation. Consult a licensed electrician if in doubt about installation.

Turn off power to the fixture and allow the bulbs to cool before replacing.

## **Package Contents**

**Preparation**: Identify and inspect all parts before beginning the installation.

Missing or damaged parts? Contact your original place of purchase.









# Table of Contents



Mounting Screw Crossbar Assembly



Wiring

STEP 3











## STEP 4



### STEP 5