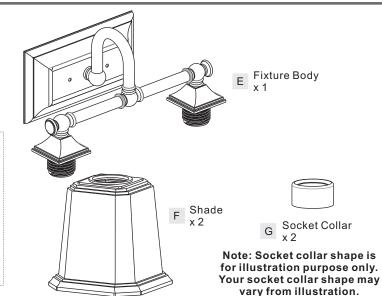

## **Package Contents**

**Preparation**: Identify and inspect all parts before beginning the installation.

Missing or damaged parts? Contact your original place of purchase.