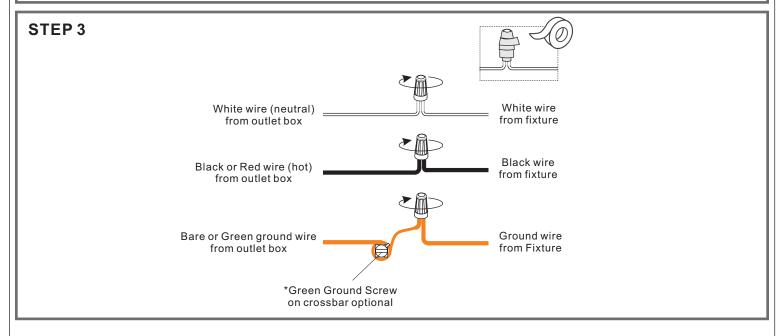

## urban ambiance

#### Installation Instructions: UQL4113

#### **Tools Required**



#### **Light Source**



2BULBS REQUIRED BULBS NOTINCLUDED

### igtriangle Warnings and Cautions

Turn off the electricity at the circuit breaker before installation. Consult a licensed electrician if in doubt about installation.

Turn off power to the fixture and allow the bulbs to cool before replacing.

## **Package Contents**

**Preparation**: Identify and inspect all parts before beginning the installation.

Missing or damaged parts? Contact your original place of purchase.









# Table of Contents



Mounting Screw Crossbar Assembly



Wiring

STEP 3











## STEP 4



### STEP 5