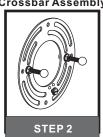

## urban ambiance

#### Installation Instructions: UQL4113

#### **Tools Required**



#### **Light Source**



2BULBS REQUIRED BULBS NOTINCLUDED

### igtriangle Warnings and Cautions

Turn off the electricity at the circuit breaker before installation. Consult a licensed electrician if in doubt about installation.

Turn off power to the fixture and allow the bulbs to cool before replacing.

## **Package Contents**

**Preparation**: Identify and inspect all parts before beginning the installation.

Missing or damaged parts? Contact your original place of purchase.









# Table of Contents



Mounting Screw Crossbar Assembly



Wiring

STEP 3











## STEP 4



### STEP 5