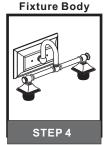

## urban ambiance

#### Installation Instructions: UQL4113

#### **Tools Required**



#### **Light Source**



2BULBS REQUIRED BULBS NOTINCLUDED

### igtriangle Warnings and Cautions

Turn off the electricity at the circuit breaker before installation. Consult a licensed electrician if in doubt about installation.

Turn off power to the fixture and allow the bulbs to cool before replacing.

## **Package Contents**

**Preparation**: Identify and inspect all parts before beginning the installation.

Missing or damaged parts? Contact your original place of purchase.









# Table of Contents



Mounting Screw Crossbar Assembly



Wiring

STEP 3











## STEP 4



### STEP 5