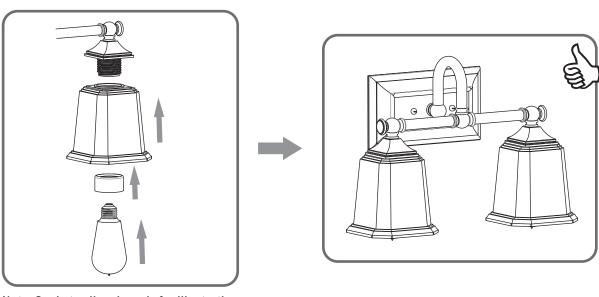

## urban ambiance

#### Installation Instructions: UQL4113

#### **Tools Required**



#### **Light Source**



2BULBS REQUIRED BULBS NOTINCLUDED

### igtriangle Warnings and Cautions

Turn off the electricity at the circuit breaker before installation. Consult a licensed electrician if in doubt about installation.

Turn off power to the fixture and allow the bulbs to cool before replacing.

## **Package Contents**

**Preparation**: Identify and inspect all parts before beginning the installation.

Missing or damaged parts? Contact your original place of purchase.









# Table of Contents



Mounting Screw Crossbar Assembly



Wiring

STEP 3











## STEP 4



### STEP 5