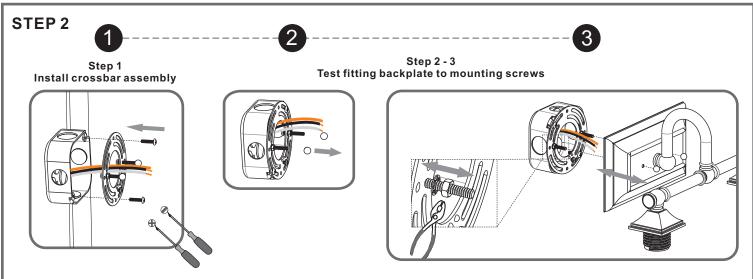

## urban ambiance

#### Installation Instructions: UQL4113

#### **Tools Required**



#### **Light Source**



2BULBS REQUIRED BULBS NOTINCLUDED

### igtriangle Warnings and Cautions

Turn off the electricity at the circuit breaker before installation. Consult a licensed electrician if in doubt about installation.

Turn off power to the fixture and allow the bulbs to cool before replacing.

## **Package Contents**

**Preparation**: Identify and inspect all parts before beginning the installation.

Missing or damaged parts? Contact your original place of purchase.









# Table of Contents



Mounting Screw Crossbar Assembly



Wiring

STEP 3











## STEP 4



### STEP 5