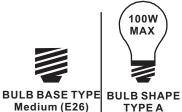

## urban ambiance

#### Installation Instructions: UQL4113

#### **Tools Required**



#### **Light Source**



2BULBS REQUIRED BULBS NOTINCLUDED

### igtriangle Warnings and Cautions

Turn off the electricity at the circuit breaker before installation. Consult a licensed electrician if in doubt about installation.

Turn off power to the fixture and allow the bulbs to cool before replacing.

## **Package Contents**

**Preparation**: Identify and inspect all parts before beginning the installation.

Missing or damaged parts? Contact your original place of purchase.









# Table of Contents



Mounting Screw Crossbar Assembly



Wiring

STEP 3











## STEP 4



### STEP 5