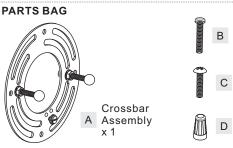

## **Package Contents**

**Preparation**: Identify and inspect all parts before beginning the installation.

Missing or damaged parts? Contact your original place of purchase.

# Table of Contents

Mounting Screw Crossbar Assembly

Wiring

STEP 3