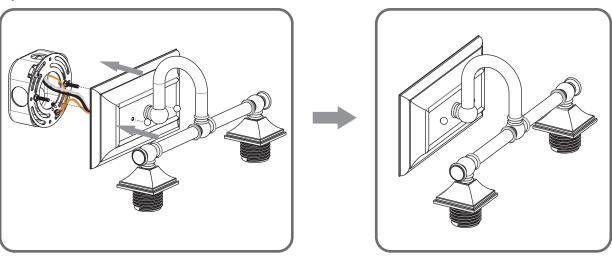

## urban ambiance

#### Installation Instructions: UQL4113

#### **Tools Required**



#### **Light Source**



2BULBS REQUIRED BULBS NOTINCLUDED

### igtriangle Warnings and Cautions

Turn off the electricity at the circuit breaker before installation. Consult a licensed electrician if in doubt about installation.

Turn off power to the fixture and allow the bulbs to cool before replacing.

## **Package Contents**

**Preparation**: Identify and inspect all parts before beginning the installation.

Missing or damaged parts? Contact your original place of purchase.









# Table of Contents



Mounting Screw Crossbar Assembly



Wiring

STEP 3











## STEP 4



### STEP 5