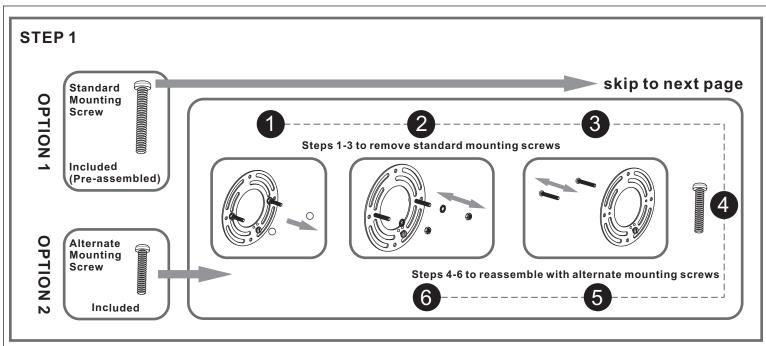

## urban ambiance

#### Installation Instructions: UQL4113

#### **Tools Required**



#### **Light Source**



2BULBS REQUIRED BULBS NOTINCLUDED

### igtriangle Warnings and Cautions

Turn off the electricity at the circuit breaker before installation. Consult a licensed electrician if in doubt about installation.

Turn off power to the fixture and allow the bulbs to cool before replacing.

## **Package Contents**

**Preparation**: Identify and inspect all parts before beginning the installation.

Missing or damaged parts? Contact your original place of purchase.









# Table of Contents



Mounting Screw Crossbar Assembly



Wiring

STEP 3











## STEP 4



### STEP 5