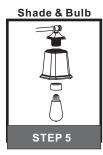

## urban ambiance

#### Installation Instructions: UQL4113

#### **Tools Required**



#### **Light Source**



2BULBS REQUIRED BULBS NOTINCLUDED

### igtriangle Warnings and Cautions

Turn off the electricity at the circuit breaker before installation. Consult a licensed electrician if in doubt about installation.

Turn off power to the fixture and allow the bulbs to cool before replacing.

## **Package Contents**

**Preparation**: Identify and inspect all parts before beginning the installation.

Missing or damaged parts? Contact your original place of purchase.









# Table of Contents



Mounting Screw Crossbar Assembly



Wiring

STEP 3











## STEP 4



### STEP 5