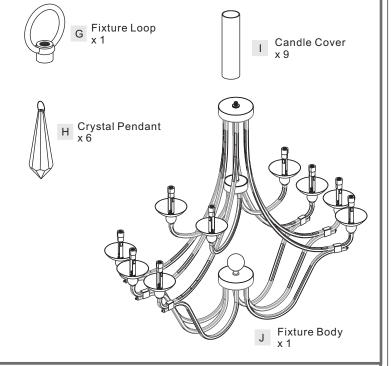

**Preparation**: Identify and inspect all parts before beginning the installation.

Missing or damaged parts? Contact your original place of purchase.