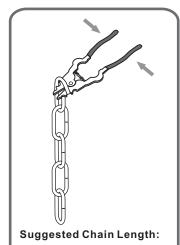

# Table of Contents

Step 1 Adjust fixture chain length

Step 2 - 3 Install Fixture Chain

STEP 4

8' ceiling: 6.75" Chain 9' ceiling: 17.75" Chain 10' ceiling: 28.75" Chain

Feed the fixture wires through the loop