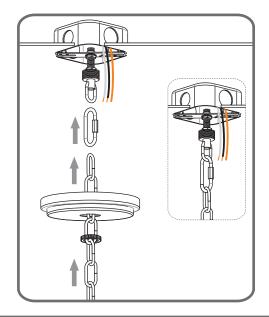

# Table of Contents

Step 1 Adjust fixture chain length

Step 2 - 3 Install Fixture Chain

STEP 4

8' ceiling: 6.75" Chain 9' ceiling: 17.75" Chain 10' ceiling: 28.75" Chain

Feed the fixture wires through the loop