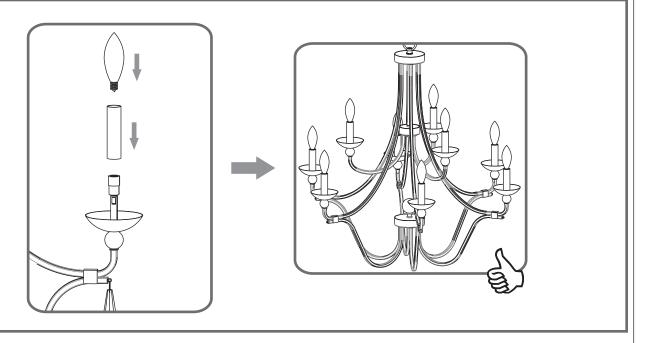

6.25" to 132.25"

#### **△** Warnings and Cautions

Turn off the electricity at the circuit breaker before installation. Consult a licensed electrician if in doubt about installation.

Turn off power to the fixture and allow the bulbs to cool before replacing.



**Preparation**: Identify and inspect all parts before beginning the installation.

Missing or damaged parts? Contact your original place of purchase.





# Table of Contents























Step 1 Adjust fixture chain length



Step 2 - 3 Install Fixture Chain







STEP 4



8' ceiling: 6.75" Chain 9' ceiling: 17.75" Chain 10' ceiling: 28.75" Chain

Feed the fixture wires through the loop





on crossbar optional

Ground wire from Fixture

with the Label "N"

with the label "L"

### STEP 5



### STEP 6



### STEP 7