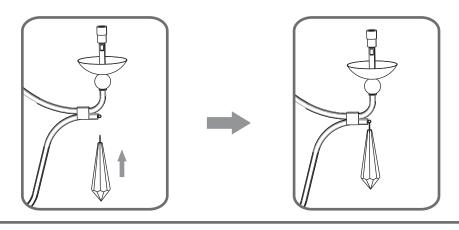

t Adjustable 36.25" to 132.25"

#### **△** Warnings and Cautions

Turn off the electricity at the circuit breaker before installation. Consult a licensed electrician if in doubt about installation.

Turn off power to the fixture and allow the bulbs to cool before replacing.



**Preparation**: Identify and inspect all parts before beginning the installation.

Missing or damaged parts? Contact your original place of purchase.





# Table of Contents























Step 1 Adjust fixture chain length



Step 2 - 3 Install Fixture Chain







STEP 4



8' ceiling: 6.75" Chain 9' ceiling: 17.75" Chain 10' ceiling: 28.75" Chain

Feed the fixture wires through the loop





on crossbar optional

Ground wire from Fixture

with the Label "N"

with the label "L"

### STEP 5



### STEP 6



### STEP 7