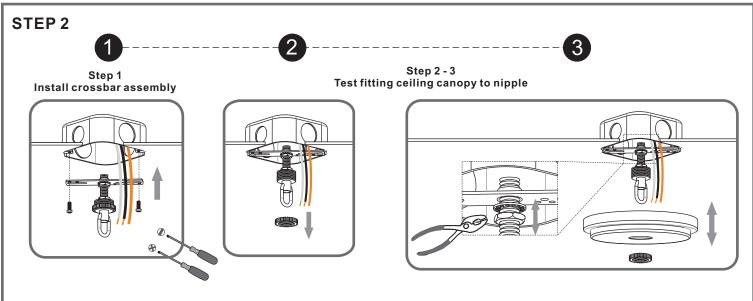

# Table of Contents

Step 1 Adjust fixture chain length

Step 2 - 3 Install Fixture Chain

STEP 4

8' ceiling: 6.75" Chain 9' ceiling: 17.75" Chain 10' ceiling: 28.75" Chain

Feed the fixture wires through the loop