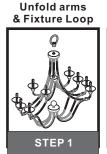

# Table of Contents

Step 1 Adjust fixture chain length

Step 2 - 3 Install Fixture Chain

STEP 4

8' ceiling: 6.75" Chain 9' ceiling: 17.75" Chain 10' ceiling: 28.75" Chain

Feed the fixture wires through the loop