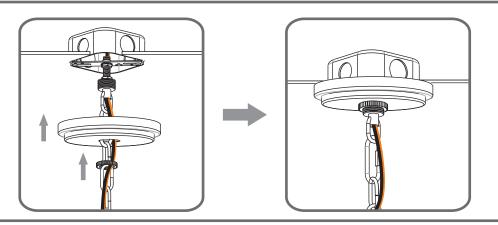

Fixture Height Adjustable 36.25" to 132.25"

#### **△** Warnings and Cautions

Turn off the electricity at the circuit breaker before installation. Consult a licensed electrician if in doubt about installation.

Turn off power to the fixture and allow the bulbs to cool before replacing.



**Preparation**: Identify and inspect all parts before beginning the installation.

Missing or damaged parts? Contact your original place of purchase.





# Table of Contents























Step 1 Adjust fixture chain length



Step 2 - 3 Install Fixture Chain







STEP 4



8' ceiling: 6.75" Chain 9' ceiling: 17.75" Chain 10' ceiling: 28.75" Chain

Feed the fixture wires through the loop





on crossbar optional

Ground wire from Fixture

with the Label "N"

with the label "L"

### STEP 5



### STEP 6



### STEP 7