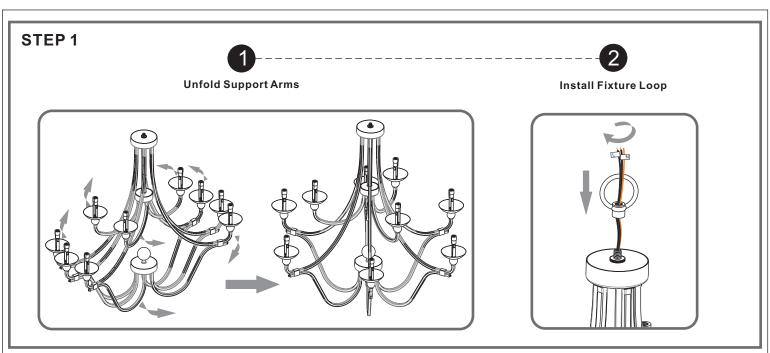

# Table of Contents

Step 1 Adjust fixture chain length

Step 2 - 3 Install Fixture Chain

STEP 4

8' ceiling: 6.75" Chain 9' ceiling: 17.75" Chain 10' ceiling: 28.75" Chain

Feed the fixture wires through the loop

on crossbar optional

Ground wire from Fixture

with the Label "N"

with the label "L"