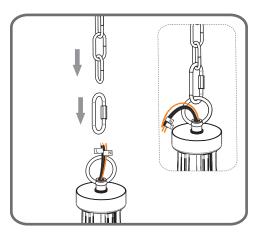

# Table of Contents

Step 1 Adjust fixture chain length

Step 2 - 3 Install Fixture Chain

STEP 4

8' ceiling: 6.75" Chain 9' ceiling: 17.75" Chain 10' ceiling: 28.75" Chain

Feed the fixture wires through the loop