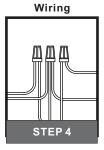

# Table of Contents

Step 1 Adjust fixture chain length

Step 2 - 3 Install Fixture Chain

STEP 4

8' ceiling: 6.75" Chain 9' ceiling: 17.75" Chain 10' ceiling: 28.75" Chain

Feed the fixture wires through the loop

on crossbar optional

Ground wire from Fixture

with the Label "N"

with the label "L"