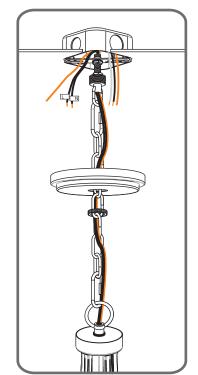

# Table of Contents

Step 1 Adjust fixture chain length

Step 2 - 3 Install Fixture Chain

STEP 4

8' ceiling: 6.75" Chain 9' ceiling: 17.75" Chain 10' ceiling: 28.75" Chain

Feed the fixture wires through the loop