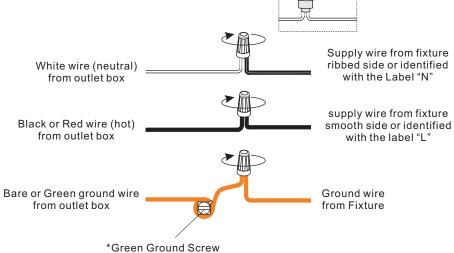

on crossbar optional

Ground wire from Fixture

with the Label "N"

with the label "L"