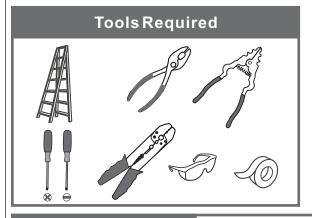

**Preparation**: Identify and inspect all parts before beginning the installation.

Missing or damaged parts? Contact your original place of purchase.