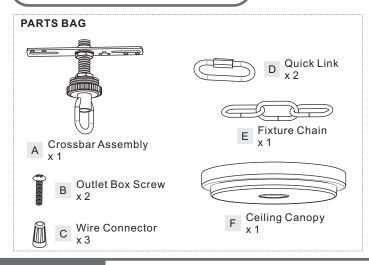

**Preparation**: Identify and inspect all parts before beginning the installation.

Missing or damaged parts? Contact your original place of purchase.