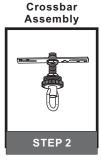

# Table of Contents

Step 1 Adjust fixture chain length

Step 2 - 3 Install Fixture Chain

STEP 4

8' ceiling: 6.75" Chain 9' ceiling: 17.75" Chain 10' ceiling: 28.75" Chain

Feed the fixture wires through the loop

on crossbar optional

Ground wire from Fixture

with the Label "N"

with the label "L"