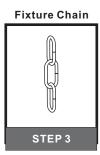

# Table of Contents

Step 1 Adjust fixture chain length

Step 2 - 3 Install Fixture Chain

STEP 4

8' ceiling: 6.75" Chain 9' ceiling: 17.75" Chain 10' ceiling: 28.75" Chain

Feed the fixture wires through the loop