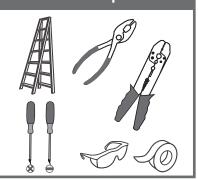

# urban ambiance

### Installation Instructions: UQL3982

### **Tools Required**



### **Light Source**



BULBSNOTINCLUDED

### ⚠ Warnings and Cautions

Turn off the electricity at the circuit breaker before installation. Consult a licensed electrician if in doubt about installation.

Turn off power to the fixture and allow the bulbs to cool before replacing.

### Package Contents

Preparation: Identify and inspect all parts before beginning the installation.

Missing or damaged parts? Contact your original place of purchase.



E Fixture Body

### **PARTS BAG**



Mounting A Screw x 2



B Outlet Box Screw



C Wire Connector



Inner D Backplate



Shade F x 4

### Table of Contents





Fixture Body





## STEP 1









urban ambiance

www.urbanambiance.com

## STEP 4