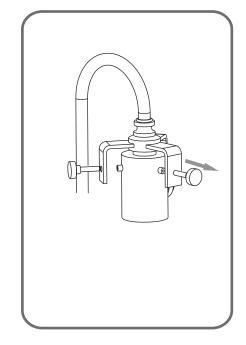

# urban ambiance

### Installation Instructions: UQL3982

### **Tools Required**



### **Light Source**



BULBSNOTINCLUDED

### ⚠ Warnings and Cautions

Turn off the electricity at the circuit breaker before installation. Consult a licensed electrician if in doubt about installation.

Turn off power to the fixture and allow the bulbs to cool before replacing.

### Package Contents

Preparation: Identify and inspect all parts before beginning the installation.

Missing or damaged parts? Contact your original place of purchase.



E Fixture Body

### **PARTS BAG**



Mounting A Screw x 2



B Outlet Box Screw



C Wire Connector



Inner D Backplate



Shade F x 4

### Table of Contents





Fixture Body





## STEP 1









urban ambiance

www.urbanambiance.com

## STEP 4