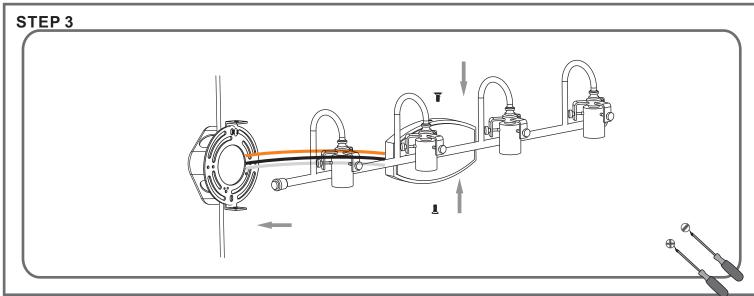

# urban ambiance

### Installation Instructions: UQL3982

### **Tools Required**



### **Light Source**



BULBSNOTINCLUDED

### ⚠ Warnings and Cautions

Turn off the electricity at the circuit breaker before installation. Consult a licensed electrician if in doubt about installation.

Turn off power to the fixture and allow the bulbs to cool before replacing.

### Package Contents

Preparation: Identify and inspect all parts before beginning the installation.

Missing or damaged parts? Contact your original place of purchase.



E Fixture Body

### **PARTS BAG**



Mounting A Screw x 2



B Outlet Box Screw



C Wire Connector



Inner D Backplate



Shade F x 4

### Table of Contents





Fixture Body





## STEP 1









urban ambiance

www.urbanambiance.com

## STEP 4