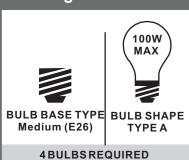

# urban ambiance

### Installation Instructions: UQL3982

### **Tools Required**



### **Light Source**



BULBSNOTINCLUDED

### ⚠ Warnings and Cautions

Turn off the electricity at the circuit breaker before installation. Consult a licensed electrician if in doubt about installation.

Turn off power to the fixture and allow the bulbs to cool before replacing.

### Package Contents

Preparation: Identify and inspect all parts before beginning the installation.

Missing or damaged parts? Contact your original place of purchase.



E Fixture Body

### **PARTS BAG**



Mounting A Screw x 2



B Outlet Box Screw



C Wire Connector



Inner D Backplate



Shade F x 4

### Table of Contents





Fixture Body





## STEP 1









urban ambiance

www.urbanambiance.com

## STEP 4