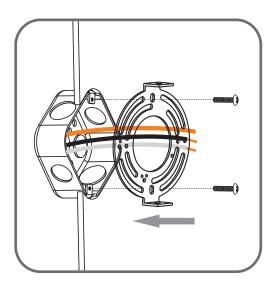

# urban ambiance

### Installation Instructions: UQL3982

### **Tools Required**



### **Light Source**



BULBSNOTINCLUDED

### ⚠ Warnings and Cautions

Turn off the electricity at the circuit breaker before installation. Consult a licensed electrician if in doubt about installation.

Turn off power to the fixture and allow the bulbs to cool before replacing.

### Package Contents

Preparation: Identify and inspect all parts before beginning the installation.

Missing or damaged parts? Contact your original place of purchase.



E Fixture Body

### **PARTS BAG**



Mounting A Screw x 2



B Outlet Box Screw



C Wire Connector



Inner D Backplate



Shade F x 4

### Table of Contents





Fixture Body





## STEP 1









urban ambiance

www.urbanambiance.com

## STEP 4