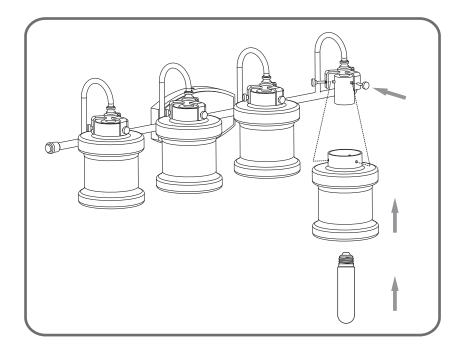

# urban ambiance

### Installation Instructions: UQL3982

### **Tools Required**



### **Light Source**



BULBSNOTINCLUDED

### ⚠ Warnings and Cautions

Turn off the electricity at the circuit breaker before installation. Consult a licensed electrician if in doubt about installation.

Turn off power to the fixture and allow the bulbs to cool before replacing.

### Package Contents

Preparation: Identify and inspect all parts before beginning the installation.

Missing or damaged parts? Contact your original place of purchase.



E Fixture Body

### **PARTS BAG**



Mounting A Screw x 2



B Outlet Box Screw



C Wire Connector



Inner D Backplate



Shade F x 4

### Table of Contents





Fixture Body





## STEP 1









urban ambiance

www.urbanambiance.com

## STEP 4