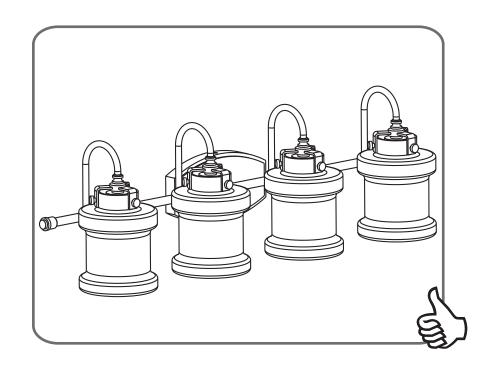

# urban ambiance

### Installation Instructions: UQL3982

### **Tools Required**



### **Light Source**



BULBSNOTINCLUDED

### ⚠ Warnings and Cautions

Turn off the electricity at the circuit breaker before installation. Consult a licensed electrician if in doubt about installation.

Turn off power to the fixture and allow the bulbs to cool before replacing.

### Package Contents

Preparation: Identify and inspect all parts before beginning the installation.

Missing or damaged parts? Contact your original place of purchase.



E Fixture Body

### **PARTS BAG**



Mounting A Screw x 2



B Outlet Box Screw



C Wire Connector



Inner D Backplate



Shade F x 4

### Table of Contents





Fixture Body





## STEP 1









urban ambiance

www.urbanambiance.com

## STEP 4