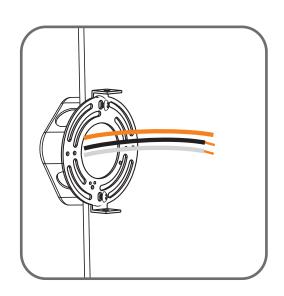

# urban ambiance

### Installation Instructions: UQL3982

### **Tools Required**



### **Light Source**



BULBSNOTINCLUDED

### ⚠ Warnings and Cautions

Turn off the electricity at the circuit breaker before installation. Consult a licensed electrician if in doubt about installation.

Turn off power to the fixture and allow the bulbs to cool before replacing.

### Package Contents

Preparation: Identify and inspect all parts before beginning the installation.

Missing or damaged parts? Contact your original place of purchase.



E Fixture Body

### **PARTS BAG**



Mounting A Screw x 2



B Outlet Box Screw



C Wire Connector



Inner D Backplate



Shade F x 4

### Table of Contents





Fixture Body





## STEP 1









urban ambiance

www.urbanambiance.com

## STEP 4