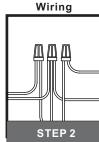

### ⚠ Warnings and Cautions

Turn off the electricity at the circuit breaker before installation. Consult a licensed electrician if in doubt about installation.

Turn off power to the fixture and allow the bulbs to cool before replacing.