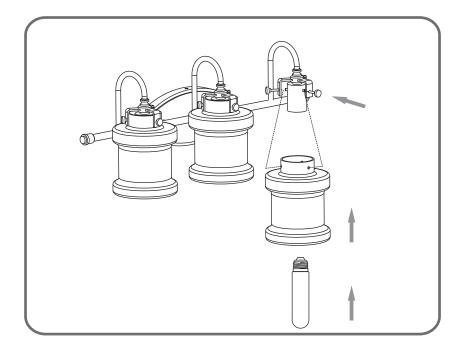

#### **PARTS BAG**

Mounting A Screw x 2

B Outlet Box Screw

C Wire Connector

Inner D Backplate

E Fixture Body

Shade F x 3

#### Table of Contents

STEP 1

**Fixture Body** 

Shade & Bulb