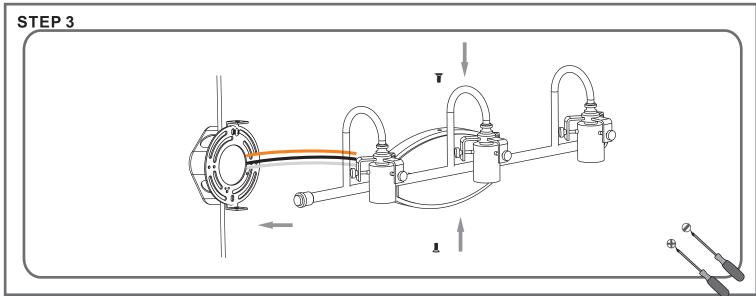

# urban ambiance

#### Installation Instructions: UQL3979

#### **Tools Required**



#### **Light Source**



BULBSNOTINCLUDED

#### ⚠ Warnings and Cautions

Turn off the electricity at the circuit breaker before installation. Consult a licensed electrician if in doubt about installation.

Turn off power to the fixture and allow the bulbs to cool before replacing.

#### Package Contents

Preparation: Identify and inspect all parts before beginning the installation.

Missing or damaged parts? Contact your original place of purchase.

#### **PARTS BAG**



Mounting A Screw x 2



B Outlet Box Screw



C Wire Connector



Inner D Backplate



E Fixture Body



Shade F x 3

#### Table of Contents



STEP 1





**Fixture Body** 



Shade & Bulb



### STEP 1









urban ambiance

www.urbanambiance.com

## STEP 4