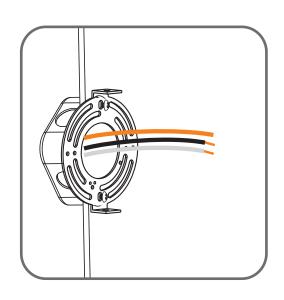

# urban ambiance

#### Installation Instructions: UQL3979

#### **Tools Required**



#### **Light Source**



BULBSNOTINCLUDED

#### ⚠ Warnings and Cautions

Turn off the electricity at the circuit breaker before installation. Consult a licensed electrician if in doubt about installation.

Turn off power to the fixture and allow the bulbs to cool before replacing.

#### Package Contents

Preparation: Identify and inspect all parts before beginning the installation.

Missing or damaged parts? Contact your original place of purchase.

#### **PARTS BAG**



Mounting A Screw x 2



B Outlet Box Screw



C Wire Connector



Inner D Backplate



E Fixture Body



Shade F x 3

#### Table of Contents



STEP 1





**Fixture Body** 



Shade & Bulb



### STEP 1









urban ambiance

www.urbanambiance.com

## STEP 4