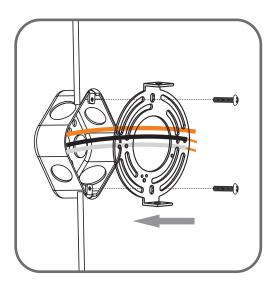

# urban ambiance

#### Installation Instructions: UQL3979

#### **Tools Required**



#### **Light Source**



BULBSNOTINCLUDED

#### ⚠ Warnings and Cautions

Turn off the electricity at the circuit breaker before installation. Consult a licensed electrician if in doubt about installation.

Turn off power to the fixture and allow the bulbs to cool before replacing.

#### Package Contents

Preparation: Identify and inspect all parts before beginning the installation.

Missing or damaged parts? Contact your original place of purchase.

#### **PARTS BAG**



Mounting A Screw x 2



B Outlet Box Screw



C Wire Connector



Inner D Backplate



E Fixture Body



Shade F x 3

#### Table of Contents



STEP 1





**Fixture Body** 



Shade & Bulb



### STEP 1









urban ambiance

www.urbanambiance.com

## STEP 4