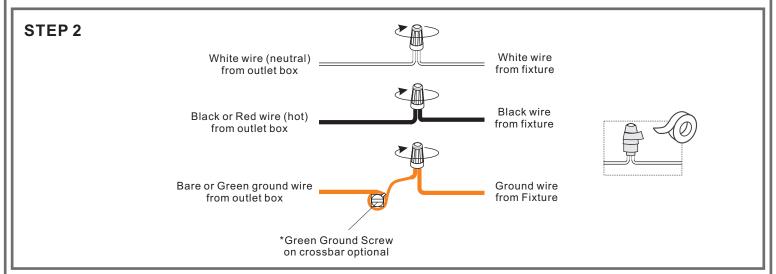

# urban ambiance

#### Installation Instructions: UQL3979

#### **Tools Required**



#### **Light Source**



BULBSNOTINCLUDED

#### ⚠ Warnings and Cautions

Turn off the electricity at the circuit breaker before installation. Consult a licensed electrician if in doubt about installation.

Turn off power to the fixture and allow the bulbs to cool before replacing.

#### Package Contents

Preparation: Identify and inspect all parts before beginning the installation.

Missing or damaged parts? Contact your original place of purchase.

#### **PARTS BAG**



Mounting A Screw x 2



B Outlet Box Screw



C Wire Connector



Inner D Backplate



E Fixture Body



Shade F x 3

#### Table of Contents



STEP 1





**Fixture Body** 



Shade & Bulb



### STEP 1









urban ambiance

www.urbanambiance.com

## STEP 4