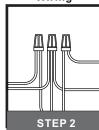

# urban ambiance

#### Installation Instructions: UQL3979

#### **Tools Required**



#### **Light Source**



BULBSNOTINCLUDED

#### ⚠ Warnings and Cautions

Turn off the electricity at the circuit breaker before installation. Consult a licensed electrician if in doubt about installation.

Turn off power to the fixture and allow the bulbs to cool before replacing.

#### Package Contents

Preparation: Identify and inspect all parts before beginning the installation.

Missing or damaged parts? Contact your original place of purchase.

#### **PARTS BAG**



Mounting A Screw x 2



B Outlet Box Screw



C Wire Connector



Inner D Backplate



E Fixture Body



Shade F x 3

#### Table of Contents



STEP 1





**Fixture Body** 



Shade & Bulb



### STEP 1









urban ambiance

www.urbanambiance.com

## STEP 4