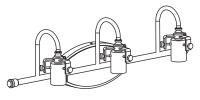

# urban ambiance

#### Installation Instructions: UQL3979

#### **Tools Required**



#### **Light Source**



BULBSNOTINCLUDED

#### ⚠ Warnings and Cautions

Turn off the electricity at the circuit breaker before installation. Consult a licensed electrician if in doubt about installation.

Turn off power to the fixture and allow the bulbs to cool before replacing.

#### Package Contents

Preparation: Identify and inspect all parts before beginning the installation.

Missing or damaged parts? Contact your original place of purchase.

#### **PARTS BAG**



Mounting A Screw x 2



B Outlet Box Screw



C Wire Connector



Inner D Backplate



E Fixture Body



Shade F x 3

#### Table of Contents



STEP 1





**Fixture Body** 



Shade & Bulb



### STEP 1









urban ambiance

www.urbanambiance.com

## STEP 4