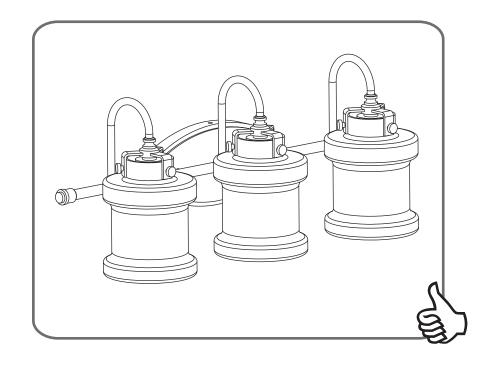

on Instructions: UQL3979

#### **Tools Required**



#### **Light Source**



BULBSNOTINCLUDED

#### ⚠ Warnings and Cautions

Turn off the electricity at the circuit breaker before installation. Consult a licensed electrician if in doubt about installation.

Turn off power to the fixture and allow the bulbs to cool before replacing.

#### Package Contents

Preparation: Identify and inspect all parts before beginning the installation.

Missing or damaged parts? Contact your original place of purchase.

#### **PARTS BAG**



Mounting A Screw x 2



B Outlet Box Screw



C Wire Connector



Inner D Backplate



E Fixture Body



Shade F x 3

#### Table of Contents



STEP 1





**Fixture Body** 



Shade & Bulb



### STEP 1









urban ambiance

www.urbanambiance.com

## STEP 4