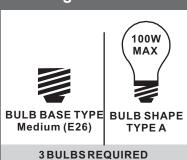

# urban ambiance

#### Installation Instructions: UQL3979

#### **Tools Required**



#### **Light Source**



BULBSNOTINCLUDED

#### ⚠ Warnings and Cautions

Turn off the electricity at the circuit breaker before installation. Consult a licensed electrician if in doubt about installation.

Turn off power to the fixture and allow the bulbs to cool before replacing.

#### Package Contents

Preparation: Identify and inspect all parts before beginning the installation.

Missing or damaged parts? Contact your original place of purchase.

#### **PARTS BAG**



Mounting A Screw x 2



B Outlet Box Screw



C Wire Connector



Inner D Backplate



E Fixture Body



Shade F x 3

#### Table of Contents



STEP 1





**Fixture Body** 



Shade & Bulb



### STEP 1









urban ambiance

www.urbanambiance.com

## STEP 4