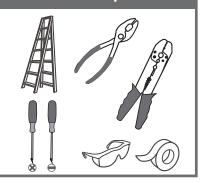

# urban ambiance

#### Installation Instructions: UQL3979

#### **Tools Required**



#### **Light Source**



BULBSNOTINCLUDED

#### ⚠ Warnings and Cautions

Turn off the electricity at the circuit breaker before installation. Consult a licensed electrician if in doubt about installation.

Turn off power to the fixture and allow the bulbs to cool before replacing.

#### Package Contents

Preparation: Identify and inspect all parts before beginning the installation.

Missing or damaged parts? Contact your original place of purchase.

#### **PARTS BAG**



Mounting A Screw x 2



B Outlet Box Screw



C Wire Connector



Inner D Backplate



E Fixture Body



Shade F x 3

#### Table of Contents



STEP 1





**Fixture Body** 



Shade & Bulb



### STEP 1









urban ambiance

www.urbanambiance.com

## STEP 4