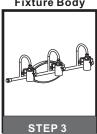

#### **PARTS BAG**

Mounting A Screw x 2

B Outlet Box Screw

C Wire Connector

Inner D Backplate

E Fixture Body

Shade F x 3

#### Table of Contents

STEP 1

**Fixture Body** 

Shade & Bulb