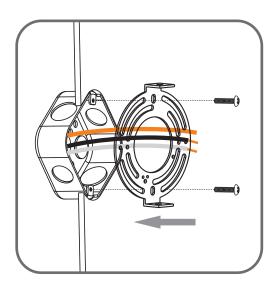

# urban ambiance

### Installation Instructions: UQL3978

### **Tools Required**



### **Light Source**



BULBSNOTINCLUDED

### ⚠ Warnings and Cautions

Turn off the electricity at the circuit breaker before installation. Consult a licensed electrician if in doubt about installation.

Turn off power to the fixture and allow the bulbs to cool before replacing.

### Package Contents

Preparation: Identify and inspect all parts before beginning the installation.

Missing or damaged parts? Contact your original place of purchase.

#### **PARTS BAG**



Mounting A Screw x 2



B Outlet Box Screw



C Wire Connector



Inner D Backplate



E Fixture Body



Shade F x 2

### Table of Contents



STEP 1





STEP 3

### Shade & Bulb



STEP 4

## STEP 1









urban ambiance

www.urbanambiance.com

## STEP 4