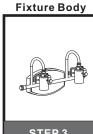

# urban ambiance

### Installation Instructions: UQL3978

### **Tools Required**



### **Light Source**



BULBSNOTINCLUDED

### ⚠ Warnings and Cautions

Turn off the electricity at the circuit breaker before installation. Consult a licensed electrician if in doubt about installation.

Turn off power to the fixture and allow the bulbs to cool before replacing.

### Package Contents

Preparation: Identify and inspect all parts before beginning the installation.

Missing or damaged parts? Contact your original place of purchase.

#### **PARTS BAG**



Mounting A Screw x 2



B Outlet Box Screw



C Wire Connector



Inner D Backplate



E Fixture Body



Shade F x 2

### Table of Contents



STEP 1





STEP 3

### Shade & Bulb



STEP 4

## STEP 1









urban ambiance

www.urbanambiance.com

## STEP 4