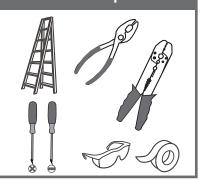

# urban ambiance

### Installation Instructions: UQL3978

### **Tools Required**



### **Light Source**



BULBSNOTINCLUDED

### ⚠ Warnings and Cautions

Turn off the electricity at the circuit breaker before installation. Consult a licensed electrician if in doubt about installation.

Turn off power to the fixture and allow the bulbs to cool before replacing.

### Package Contents

Preparation: Identify and inspect all parts before beginning the installation.

Missing or damaged parts? Contact your original place of purchase.

#### **PARTS BAG**



Mounting A Screw x 2



B Outlet Box Screw



C Wire Connector



Inner D Backplate



E Fixture Body



Shade F x 2

### Table of Contents



STEP 1





STEP 3

### Shade & Bulb



STEP 4

## STEP 1









urban ambiance

www.urbanambiance.com

## STEP 4