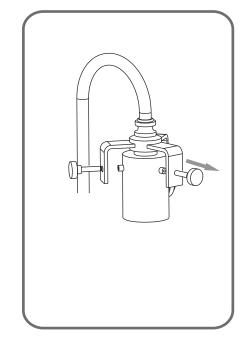

Installation Instructions: UQL3978

### **Tools Required**



### **Light Source**



BULBSNOTINCLUDED

### ⚠ Warnings and Cautions

Turn off the electricity at the circuit breaker before installation. Consult a licensed electrician if in doubt about installation.

Turn off power to the fixture and allow the bulbs to cool before replacing.

### Package Contents

Preparation: Identify and inspect all parts before beginning the installation.

Missing or damaged parts? Contact your original place of purchase.

#### **PARTS BAG**



Mounting A Screw x 2



B Outlet Box Screw



C Wire Connector



Inner D Backplate



E Fixture Body



Shade F x 2

### Table of Contents



STEP 1





STEP 3

### Shade & Bulb



STEP 4

## STEP 1









urban ambiance

www.urbanambiance.com

## STEP 4