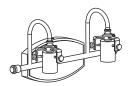

#### **PARTS BAG**

Mounting A Screw x 2

B Outlet Box Screw

C Wire Connector

Inner D Backplate

E Fixture Body

Shade F x 2

## STEP 1

urban ambiance

www.urbanambiance.com