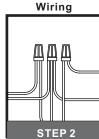

# urban ambiance

### Installation Instructions: UQL3978

### **Tools Required**



### **Light Source**



BULBSNOTINCLUDED

### ⚠ Warnings and Cautions

Turn off the electricity at the circuit breaker before installation. Consult a licensed electrician if in doubt about installation.

Turn off power to the fixture and allow the bulbs to cool before replacing.

### Package Contents

Preparation: Identify and inspect all parts before beginning the installation.

Missing or damaged parts? Contact your original place of purchase.

#### **PARTS BAG**



Mounting A Screw x 2



B Outlet Box Screw



C Wire Connector



Inner D Backplate



E Fixture Body



Shade F x 2

### Table of Contents



STEP 1





STEP 3

### Shade & Bulb



STEP 4

## STEP 1









urban ambiance

www.urbanambiance.com

## STEP 4