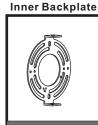

#### **PARTS BAG**

Mounting A Screw x 2

B Outlet Box Screw

C Wire Connector

Inner D Backplate

E Fixture Body

Shade F x 2