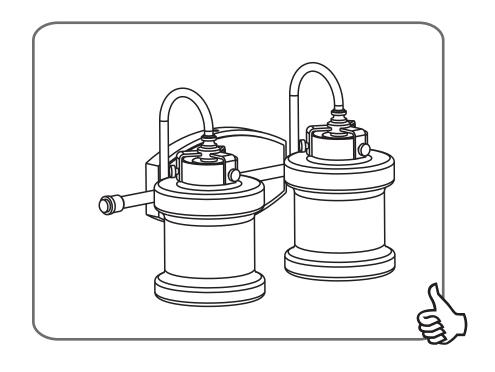

tallation Instructions: UQL3978

### **Tools Required**



### **Light Source**



BULBSNOTINCLUDED

### ⚠ Warnings and Cautions

Turn off the electricity at the circuit breaker before installation. Consult a licensed electrician if in doubt about installation.

Turn off power to the fixture and allow the bulbs to cool before replacing.

### Package Contents

Preparation: Identify and inspect all parts before beginning the installation.

Missing or damaged parts? Contact your original place of purchase.

#### **PARTS BAG**



Mounting A Screw x 2



B Outlet Box Screw



C Wire Connector



Inner D Backplate



E Fixture Body



Shade F x 2

### Table of Contents



STEP 1





STEP 3

### Shade & Bulb



STEP 4

## STEP 1









urban ambiance

www.urbanambiance.com

## STEP 4