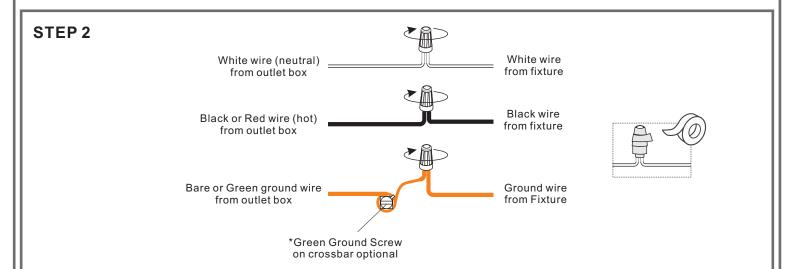

# urban ambiance

### Installation Instructions: UQL3978

### **Tools Required**



### **Light Source**



BULBSNOTINCLUDED

### ⚠ Warnings and Cautions

Turn off the electricity at the circuit breaker before installation. Consult a licensed electrician if in doubt about installation.

Turn off power to the fixture and allow the bulbs to cool before replacing.

### Package Contents

Preparation: Identify and inspect all parts before beginning the installation.

Missing or damaged parts? Contact your original place of purchase.

#### **PARTS BAG**



Mounting A Screw x 2



B Outlet Box Screw



C Wire Connector



Inner D Backplate



E Fixture Body



Shade F x 2

### Table of Contents



STEP 1





STEP 3

### Shade & Bulb



STEP 4

## STEP 1









urban ambiance

www.urbanambiance.com

## STEP 4