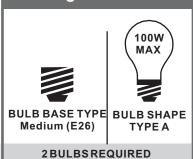

# urban ambiance

### Installation Instructions: UQL3978

### **Tools Required**



### **Light Source**



BULBSNOTINCLUDED

### ⚠ Warnings and Cautions

Turn off the electricity at the circuit breaker before installation. Consult a licensed electrician if in doubt about installation.

Turn off power to the fixture and allow the bulbs to cool before replacing.

### Package Contents

Preparation: Identify and inspect all parts before beginning the installation.

Missing or damaged parts? Contact your original place of purchase.

#### **PARTS BAG**



Mounting A Screw x 2



B Outlet Box Screw



C Wire Connector



Inner D Backplate



E Fixture Body



Shade F x 2

### Table of Contents



STEP 1





STEP 3

### Shade & Bulb



STEP 4

## STEP 1









urban ambiance

www.urbanambiance.com

## STEP 4