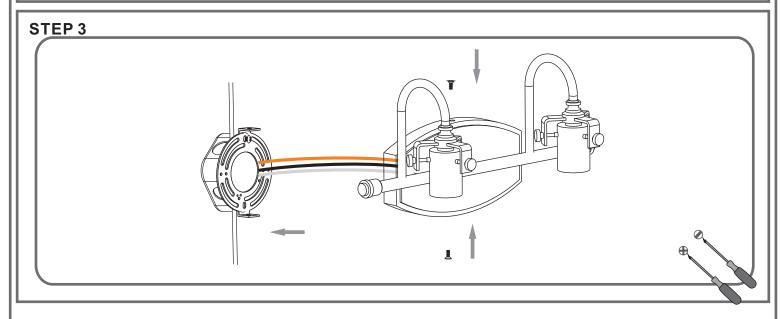

# urban ambiance

### Installation Instructions: UQL3978

### **Tools Required**



### **Light Source**



BULBSNOTINCLUDED

### ⚠ Warnings and Cautions

Turn off the electricity at the circuit breaker before installation. Consult a licensed electrician if in doubt about installation.

Turn off power to the fixture and allow the bulbs to cool before replacing.

### Package Contents

Preparation: Identify and inspect all parts before beginning the installation.

Missing or damaged parts? Contact your original place of purchase.

#### **PARTS BAG**



Mounting A Screw x 2



B Outlet Box Screw



C Wire Connector



Inner D Backplate



E Fixture Body



Shade F x 2

### Table of Contents



STEP 1





STEP 3

### Shade & Bulb



STEP 4

## STEP 1









urban ambiance

www.urbanambiance.com

## STEP 4