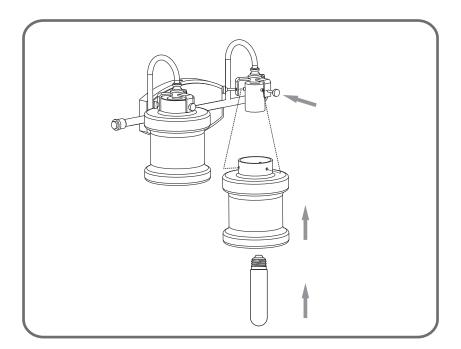

nstallation Instructions: UQL3978

### **Tools Required**



### **Light Source**



BULBSNOTINCLUDED

### ⚠ Warnings and Cautions

Turn off the electricity at the circuit breaker before installation. Consult a licensed electrician if in doubt about installation.

Turn off power to the fixture and allow the bulbs to cool before replacing.

### Package Contents

Preparation: Identify and inspect all parts before beginning the installation.

Missing or damaged parts? Contact your original place of purchase.

#### **PARTS BAG**



Mounting A Screw x 2



B Outlet Box Screw



C Wire Connector



Inner D Backplate



E Fixture Body



Shade F x 2

### Table of Contents



STEP 1





STEP 3

### Shade & Bulb



STEP 4

## STEP 1









urban ambiance

www.urbanambiance.com

## STEP 4