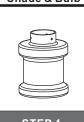

# urban ambiance

### Installation Instructions: UQL3978

### **Tools Required**



### **Light Source**



BULBSNOTINCLUDED

### ⚠ Warnings and Cautions

Turn off the electricity at the circuit breaker before installation. Consult a licensed electrician if in doubt about installation.

Turn off power to the fixture and allow the bulbs to cool before replacing.

### Package Contents

Preparation: Identify and inspect all parts before beginning the installation.

Missing or damaged parts? Contact your original place of purchase.

#### **PARTS BAG**



Mounting A Screw x 2



B Outlet Box Screw



C Wire Connector



Inner D Backplate



E Fixture Body



Shade F x 2

### Table of Contents



STEP 1





STEP 3

### Shade & Bulb



STEP 4

## STEP 1









urban ambiance

www.urbanambiance.com

## STEP 4