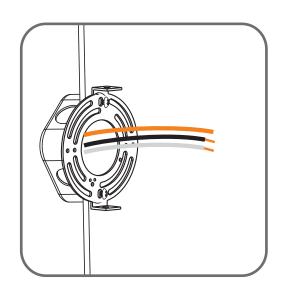

# urban ambiance

### Installation Instructions: UQL3978

### **Tools Required**



### **Light Source**



BULBSNOTINCLUDED

### ⚠ Warnings and Cautions

Turn off the electricity at the circuit breaker before installation. Consult a licensed electrician if in doubt about installation.

Turn off power to the fixture and allow the bulbs to cool before replacing.

### Package Contents

Preparation: Identify and inspect all parts before beginning the installation.

Missing or damaged parts? Contact your original place of purchase.

#### **PARTS BAG**



Mounting A Screw x 2



B Outlet Box Screw



C Wire Connector



Inner D Backplate



E Fixture Body



Shade F x 2

### Table of Contents



STEP 1





STEP 3

### Shade & Bulb



STEP 4

## STEP 1









urban ambiance

www.urbanambiance.com

## STEP 4