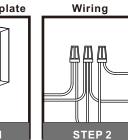

# $oldsymbol{\Delta}$ Warnings and Cautions

Turn off the electricity at the circuit breaker before installation.
Consult a licensed electrician if in doubt about installation.

Turn off power to the fixture and allow the bulbs to cool before replacing.