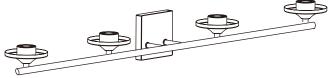

### Installation Instructions: UQL3818

# LightSource

4BULBREQUIRED BULBNOTINCLUDED