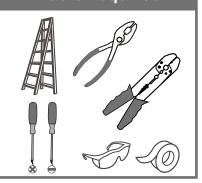

# urban ambiance

### Installation Instructions: UQL3818

## **Tools Required**



# LightSource



4BULBREQUIRED BULBNOTINCLUDED

# $oldsymbol{\Delta}$ Warnings and Cautions

Turn off the electricity at the circuit breaker before installation.
Consult a licensed electrician if in doubt about installation.

Turn off power to the fixture and allow the bulbs to cool before replacing.

## **Package Contents**

**Preparation**: Identify and inspect all parts before beginning the installation.

Missing or damaged parts? Contact your original place of purchase.

#### **PARTS BAG**



Mounting Screw x 2





Inner
B Backplate
x 1





Fixture Body x 1



F Shade

# Table of Contents