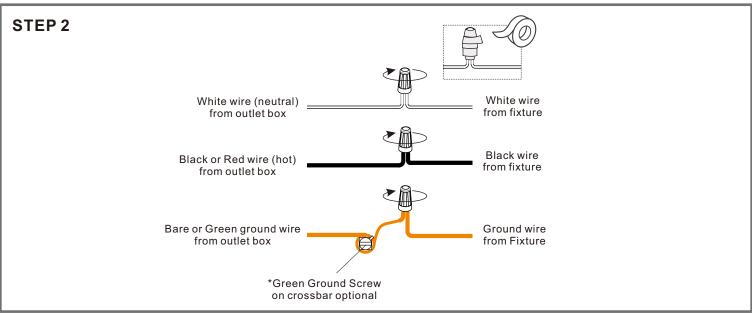

# $oldsymbol{\Delta}$ Warnings and Cautions

Turn off the electricity at the circuit breaker before installation.
Consult a licensed electrician if in doubt about installation.

Turn off power to the fixture and allow the bulbs to cool before replacing.