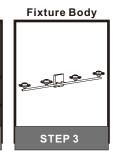

#### **PARTS BAG**

Mounting Screw x 2

Inner
B Backplate
x 1

Fixture Body x 1

F Shade