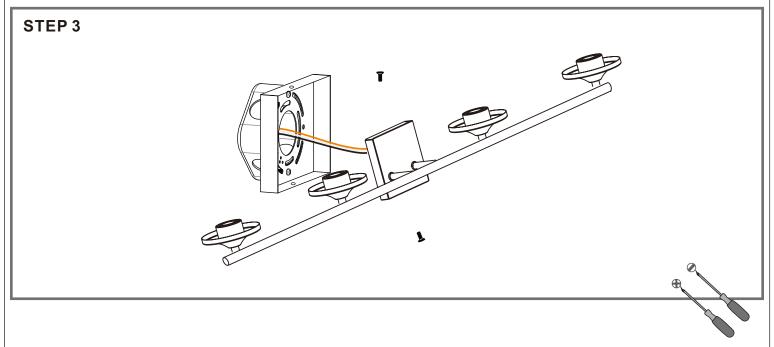

#### **PARTS BAG**

Mounting Screw x 2

Inner
B Backplate
x 1

Fixture Body x 1

F Shade