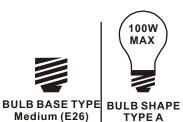

# urban ambiance

### Installation Instructions: UQL3818

## **Tools Required**



# LightSource



4BULBREQUIRED BULBNOTINCLUDED

# $oldsymbol{\Delta}$ Warnings and Cautions

Turn off the electricity at the circuit breaker before installation.
Consult a licensed electrician if in doubt about installation.

Turn off power to the fixture and allow the bulbs to cool before replacing.

## **Package Contents**

**Preparation**: Identify and inspect all parts before beginning the installation.

Missing or damaged parts? Contact your original place of purchase.

#### **PARTS BAG**



Mounting Screw x 2





Inner
B Backplate
x 1





Fixture Body x 1



F Shade

# Table of Contents