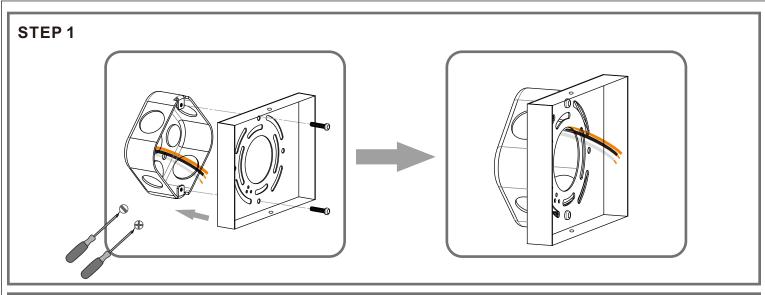

# $oldsymbol{\Delta}$ Warnings and Cautions

Turn off the electricity at the circuit breaker before installation.
Consult a licensed electrician if in doubt about installation.

Turn off power to the fixture and allow the bulbs to cool before replacing.

## **Package Contents**

**Preparation**: Identify and inspect all parts before beginning the installation.

Missing or damaged parts? Contact your original place of purchase.

#### **PARTS BAG**

Mounting Screw x 2

Inner
B Backplate
x 1

Fixture Body x 1

F Shade