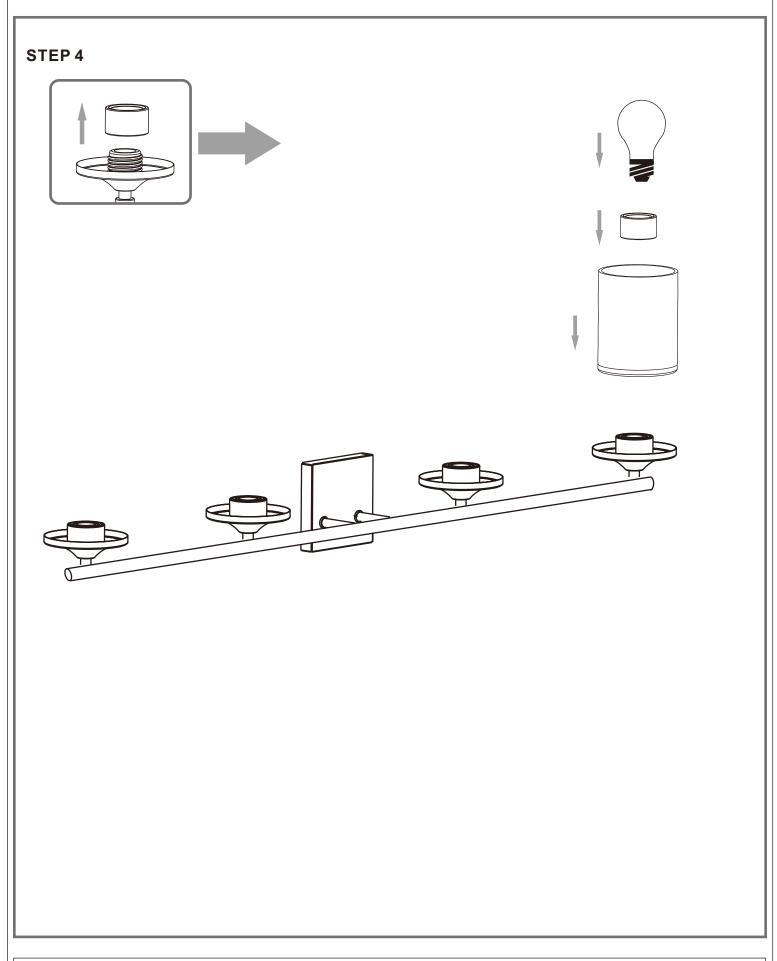

# urban ambiance

### Installation Instructions: UQL3818

## **Tools Required**



# LightSource



4BULBREQUIRED BULBNOTINCLUDED

# $oldsymbol{\Delta}$ Warnings and Cautions

Turn off the electricity at the circuit breaker before installation.
Consult a licensed electrician if in doubt about installation.

Turn off power to the fixture and allow the bulbs to cool before replacing.

## **Package Contents**

**Preparation**: Identify and inspect all parts before beginning the installation.

Missing or damaged parts? Contact your original place of purchase.

#### **PARTS BAG**



Mounting Screw x 2





Inner
B Backplate
x 1





Fixture Body x 1



F Shade

# Table of Contents