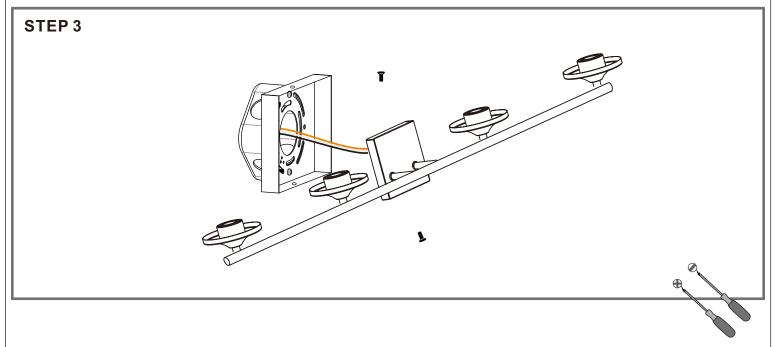

#### **PARTS BAG**

Mounting Screw

Outlet Box Screw

Inner B Backplate

Fixture Body x 1

F Shade