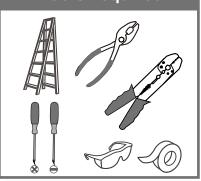

# urban ambiance

## Installation Instructions: UQL3817

## **Tools Required**



## **Light Source**



4BULBREQUIRED BULBNOTINCLUDED

## $oldsymbol{\Delta}$ Warnings and Cautions

Turn off the electricity at the circuit breaker before installation. Consult a licensed electrician if in doubt about installation.

Turn off power to the fixture and allow the bulbs to cool before replacing.

## **Package Contents**

**Preparation**: Identify and inspect all parts before beginning the installation.

Missing or damaged parts? Contact your original place of purchase.

#### **PARTS BAG**



Mounting Screw



Outlet Box Screw



Inner B Backplate





Fixture Body x 1



F Shade

### Table of **Contents**