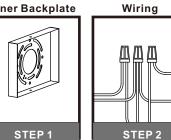

#### **PARTS BAG**

Mounting Screw

Outlet Box Screw

Inner B Backplate

Fixture Body x 1

F Shade