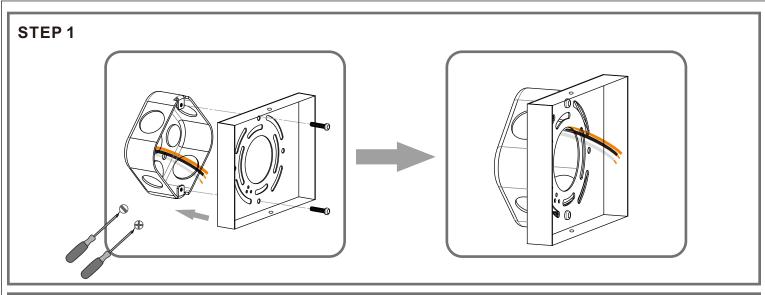

## Installation Instructions: UQL3817

#### **PARTS BAG**

Mounting Screw

Outlet Box Screw

Inner B Backplate

Fixture Body x 1

F Shade