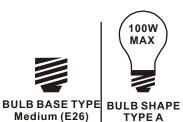

# urban ambiance

## Installation Instructions: UQL3817

## **Tools Required**



## **Light Source**



4BULBREQUIRED BULBNOTINCLUDED

## $oldsymbol{\Delta}$ Warnings and Cautions

Turn off the electricity at the circuit breaker before installation. Consult a licensed electrician if in doubt about installation.

Turn off power to the fixture and allow the bulbs to cool before replacing.

## **Package Contents**

**Preparation**: Identify and inspect all parts before beginning the installation.

Missing or damaged parts? Contact your original place of purchase.

#### **PARTS BAG**



Mounting Screw



Outlet Box Screw



Inner B Backplate





Fixture Body x 1



F Shade

### Table of **Contents**