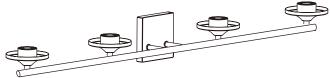

# urban ambiance

## Installation Instructions: UQL3817

## **Tools Required**



## **Light Source**



4BULBREQUIRED BULBNOTINCLUDED

## $oldsymbol{\Delta}$ Warnings and Cautions

Turn off the electricity at the circuit breaker before installation. Consult a licensed electrician if in doubt about installation.

Turn off power to the fixture and allow the bulbs to cool before replacing.

## **Package Contents**

**Preparation**: Identify and inspect all parts before beginning the installation.

Missing or damaged parts? Contact your original place of purchase.

#### **PARTS BAG**



Mounting Screw



Outlet Box Screw



Inner B Backplate





Fixture Body x 1



F Shade

### Table of **Contents**