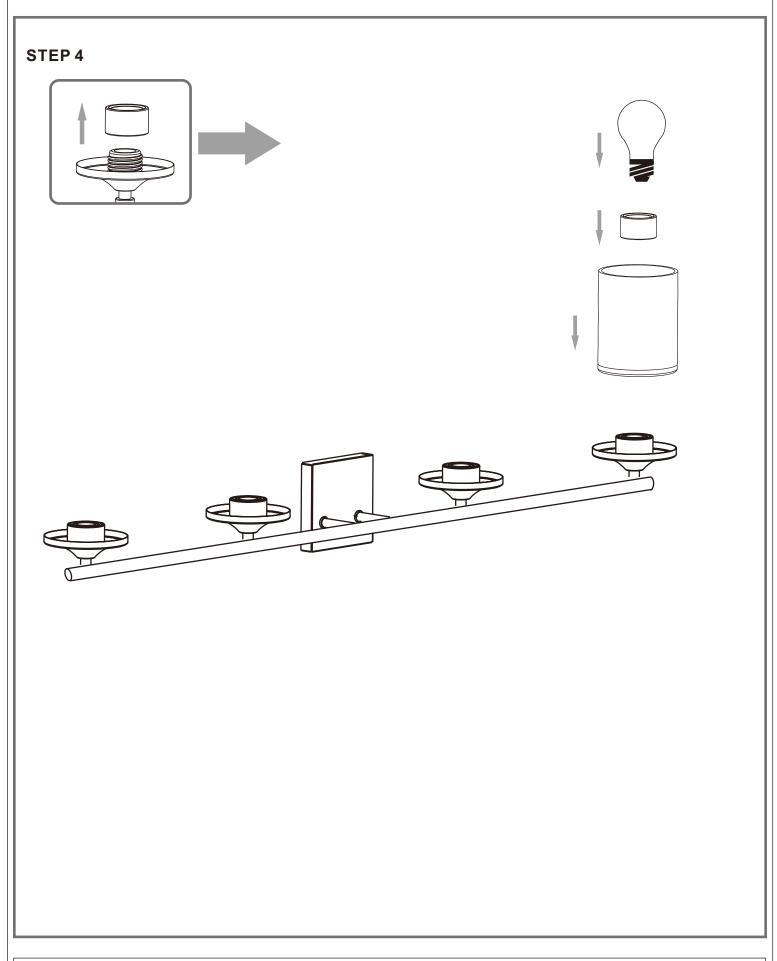

# urban ambiance

## Installation Instructions: UQL3817

## **Tools Required**



## **Light Source**



4BULBREQUIRED BULBNOTINCLUDED

## $oldsymbol{\Delta}$ Warnings and Cautions

Turn off the electricity at the circuit breaker before installation. Consult a licensed electrician if in doubt about installation.

Turn off power to the fixture and allow the bulbs to cool before replacing.

## **Package Contents**

**Preparation**: Identify and inspect all parts before beginning the installation.

Missing or damaged parts? Contact your original place of purchase.

#### **PARTS BAG**



Mounting Screw



Outlet Box Screw



Inner B Backplate





Fixture Body x 1



F Shade

### Table of **Contents**