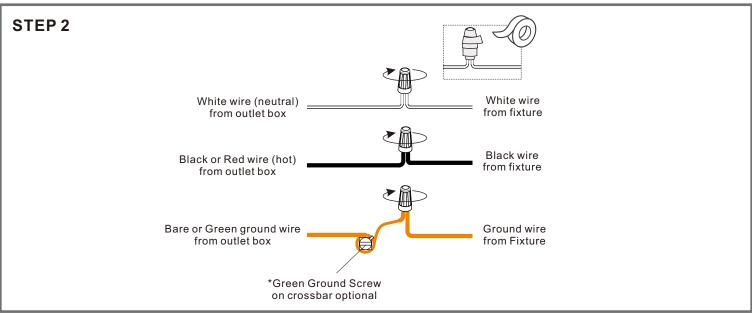

## $oldsymbol{\Delta}$ Warnings and Cautions

Turn off the electricity at the circuit breaker before installation. Consult a licensed electrician if in doubt about installation.

Turn off power to the fixture and allow the bulbs to cool before replacing.