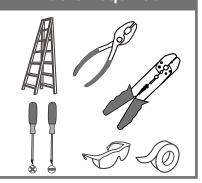

# urban ambiance

#### Installation Instructions: UQL3814

#### **Tools Required**



### **Light Source**



3BULB REQUIRED BULBNOTINCLUDED

## $oldsymbol{\Delta}$ Warnings and Cautions

Turn off the electricity at the circuit breaker before installation. Consult a licensed electrician if in doubt about installation.

Turn off power to the fixture and allow the bulbs to cool before replacing.

#### **Package Contents**

**Preparation**: Identify and inspect all parts before beginning the installation.

Missing or damaged parts? Contact your original place of purchase.



#### **PARTS BAG**



Mounting Screw

Outlet Box Screw



Inner B Backplate



D vv.. Wire Connector







STEP 1





**Fixture Body** 

STEP 3



Shade & Bulb



STEP 4