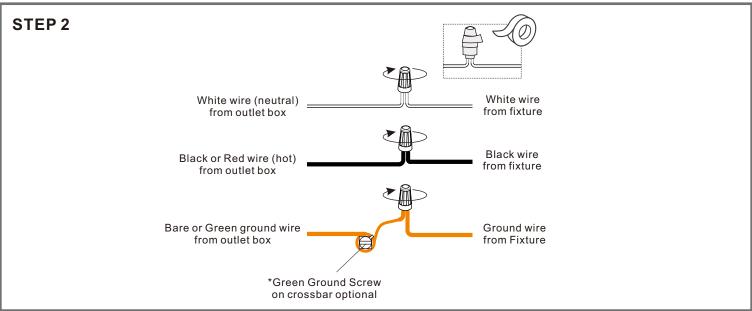

#### **PARTS BAG**

Mounting Screw

Outlet Box Screw

Inner B Backplate

D vv.. Wire Connector

STEP 1

**Fixture Body** 

STEP 3