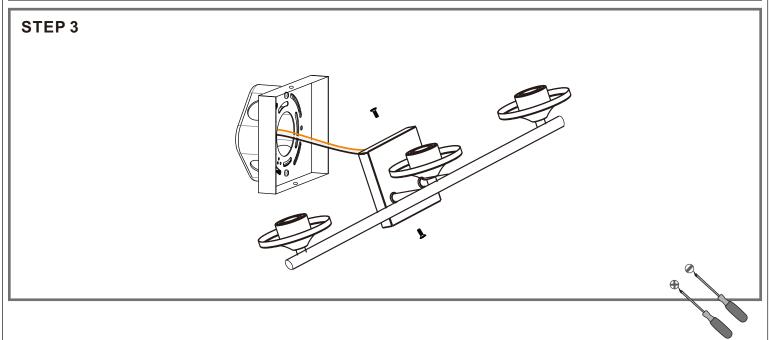

#### **PARTS BAG**

Mounting Screw

Outlet Box Screw

Inner B Backplate

D vv.. Wire Connector

STEP 1

**Fixture Body** 

STEP 3