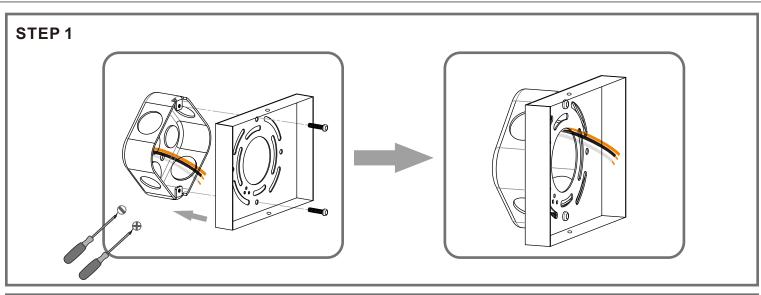

#### **PARTS BAG**

Mounting Screw

Outlet Box Screw

Inner B Backplate

D vv.. Wire Connector

STEP 1

**Fixture Body** 

STEP 3