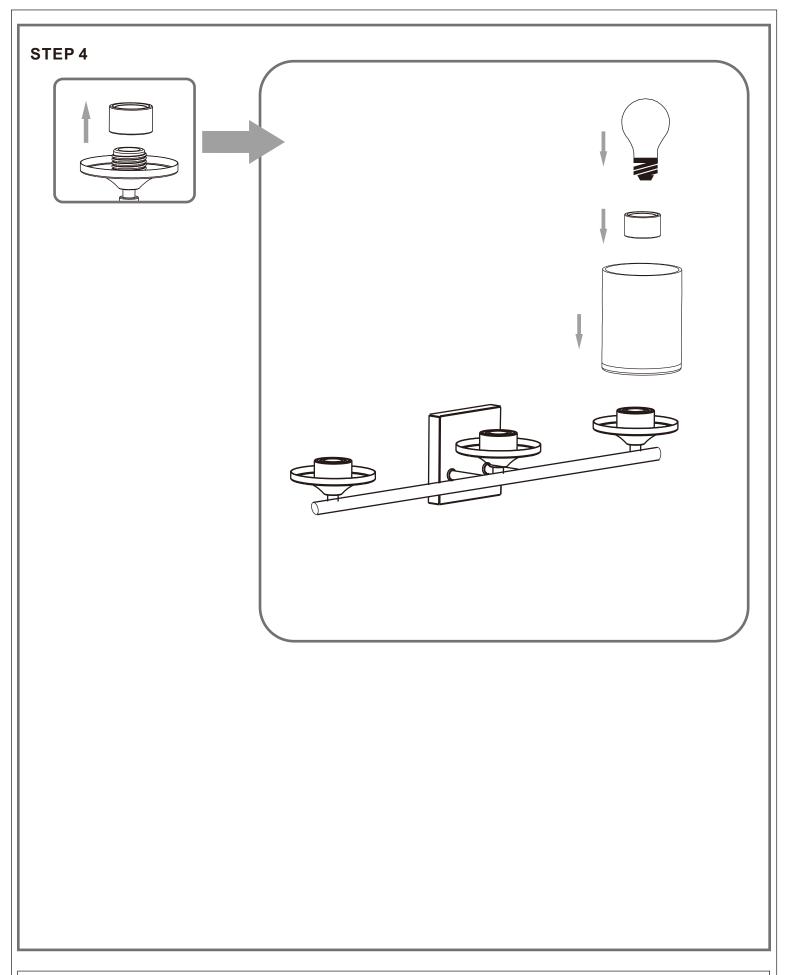

# urban ambiance

#### Installation Instructions: UQL3814

#### **Tools Required**



### **Light Source**



3BULB REQUIRED BULBNOTINCLUDED

## $oldsymbol{\Delta}$ Warnings and Cautions

Turn off the electricity at the circuit breaker before installation. Consult a licensed electrician if in doubt about installation.

Turn off power to the fixture and allow the bulbs to cool before replacing.

#### **Package Contents**

**Preparation**: Identify and inspect all parts before beginning the installation.

Missing or damaged parts? Contact your original place of purchase.



#### **PARTS BAG**



Mounting Screw

Outlet Box Screw



Inner B Backplate



D vv.. Wire Connector







STEP 1





**Fixture Body** 

STEP 3



Shade & Bulb



STEP 4