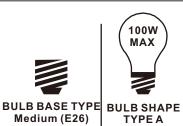

# urban ambiance

#### Installation Instructions: UQL3814

#### **Tools Required**



### **Light Source**



3BULB REQUIRED BULBNOTINCLUDED

## $oldsymbol{\Delta}$ Warnings and Cautions

Turn off the electricity at the circuit breaker before installation. Consult a licensed electrician if in doubt about installation.

Turn off power to the fixture and allow the bulbs to cool before replacing.

#### **Package Contents**

**Preparation**: Identify and inspect all parts before beginning the installation.

Missing or damaged parts? Contact your original place of purchase.



#### **PARTS BAG**



Mounting Screw

Outlet Box Screw



Inner B Backplate



D vv.. Wire Connector







STEP 1





**Fixture Body** 

STEP 3



Shade & Bulb



STEP 4