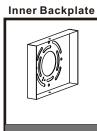

# urban ambiance

## Installation Instructions: UQL3812

## **Tools Required**



## **Light Source**



2BULBREQUIRED BULBNOTINCLUDED

## $oldsymbol{\Delta}$ Warnings and Cautions

Turn off the electricity at the circuit breaker before installation. Consult a licensed electrician if in doubt about installation.

Turn off power to the fixture and allow the bulbs to cool before replacing.

## **Package Contents**

**Preparation**: Identify and inspect all parts before beginning the installation.

Missing or damaged parts? Contact your original place of purchase.

#### **PARTS BAG**



Mounting Screw





Inner B Backplate





Fixture Body



F Shade

### Table of **Contents**



STEP 1