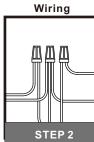

# urban ambiance

## Installation Instructions: UQL3812

## **Tools Required**



## **Light Source**



2BULBREQUIRED BULBNOTINCLUDED

## $oldsymbol{\Delta}$ Warnings and Cautions

Turn off the electricity at the circuit breaker before installation. Consult a licensed electrician if in doubt about installation.

Turn off power to the fixture and allow the bulbs to cool before replacing.

## **Package Contents**

**Preparation**: Identify and inspect all parts before beginning the installation.

Missing or damaged parts? Contact your original place of purchase.

#### **PARTS BAG**



Mounting Screw





Inner B Backplate





Fixture Body



F Shade

### Table of **Contents**



STEP 1