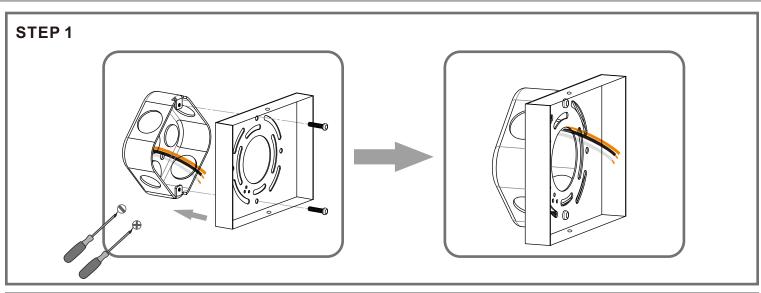

# urban ambiance

## Installation Instructions: UQL3812

## **Tools Required**



## **Light Source**



2BULBREQUIRED BULBNOTINCLUDED

## $oldsymbol{\Delta}$ Warnings and Cautions

Turn off the electricity at the circuit breaker before installation. Consult a licensed electrician if in doubt about installation.

Turn off power to the fixture and allow the bulbs to cool before replacing.

## **Package Contents**

**Preparation**: Identify and inspect all parts before beginning the installation.

Missing or damaged parts? Contact your original place of purchase.

#### **PARTS BAG**



Mounting Screw





Inner B Backplate





Fixture Body



F Shade

### Table of **Contents**



STEP 1