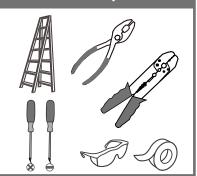

# urban ambiance

## Installation Instructions: UQL3812

## **Tools Required**



## **Light Source**



2BULBREQUIRED BULBNOTINCLUDED

## $oldsymbol{\Delta}$ Warnings and Cautions

Turn off the electricity at the circuit breaker before installation. Consult a licensed electrician if in doubt about installation.

Turn off power to the fixture and allow the bulbs to cool before replacing.

## **Package Contents**

**Preparation**: Identify and inspect all parts before beginning the installation.

Missing or damaged parts? Contact your original place of purchase.

#### **PARTS BAG**



Mounting Screw





Inner B Backplate





Fixture Body



F Shade

### Table of **Contents**



STEP 1