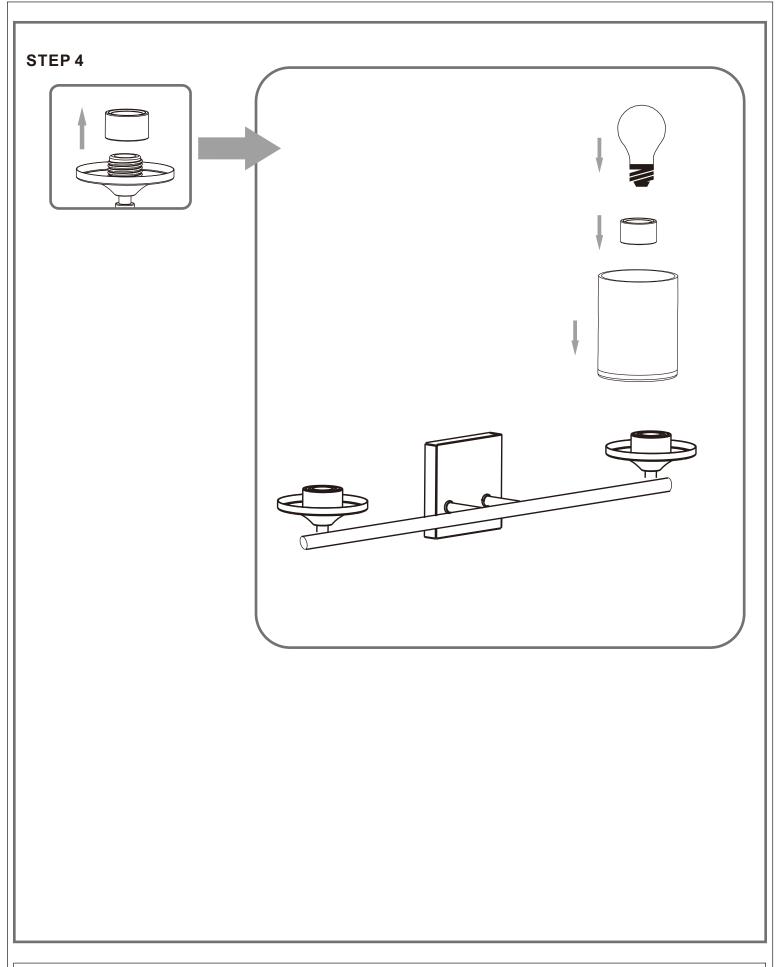

## **Light Source**

2BULBREQUIRED BULBNOTINCLUDED

#### **PARTS BAG**

Mounting Screw

Inner B Backplate

Fixture Body

F Shade