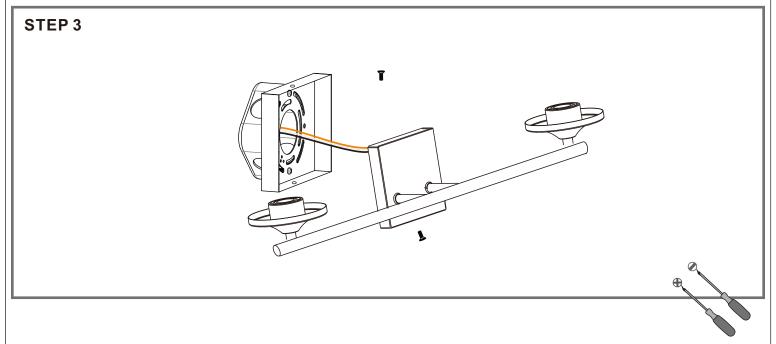

# urban ambiance

## Installation Instructions: UQL3812

## **Tools Required**



## **Light Source**



2BULBREQUIRED BULBNOTINCLUDED

## $oldsymbol{\Delta}$ Warnings and Cautions

Turn off the electricity at the circuit breaker before installation. Consult a licensed electrician if in doubt about installation.

Turn off power to the fixture and allow the bulbs to cool before replacing.

## **Package Contents**

**Preparation**: Identify and inspect all parts before beginning the installation.

Missing or damaged parts? Contact your original place of purchase.

#### **PARTS BAG**



Mounting Screw





Inner B Backplate





Fixture Body



F Shade

### Table of **Contents**



STEP 1