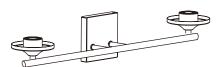

# urban ambiance

## Installation Instructions: UQL3812

## **Tools Required**



## **Light Source**



2BULBREQUIRED BULBNOTINCLUDED

## $oldsymbol{\Delta}$ Warnings and Cautions

Turn off the electricity at the circuit breaker before installation. Consult a licensed electrician if in doubt about installation.

Turn off power to the fixture and allow the bulbs to cool before replacing.

## **Package Contents**

**Preparation**: Identify and inspect all parts before beginning the installation.

Missing or damaged parts? Contact your original place of purchase.

#### **PARTS BAG**



Mounting Screw





Inner B Backplate





Fixture Body



F Shade

### Table of **Contents**



STEP 1