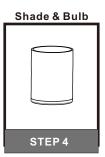

# urban ambiance

## Installation Instructions: UQL3812

## **Tools Required**



## **Light Source**



2BULBREQUIRED BULBNOTINCLUDED

## $oldsymbol{\Delta}$ Warnings and Cautions

Turn off the electricity at the circuit breaker before installation. Consult a licensed electrician if in doubt about installation.

Turn off power to the fixture and allow the bulbs to cool before replacing.

## **Package Contents**

**Preparation**: Identify and inspect all parts before beginning the installation.

Missing or damaged parts? Contact your original place of purchase.

#### **PARTS BAG**



Mounting Screw





Inner B Backplate





Fixture Body



F Shade

### Table of **Contents**



STEP 1