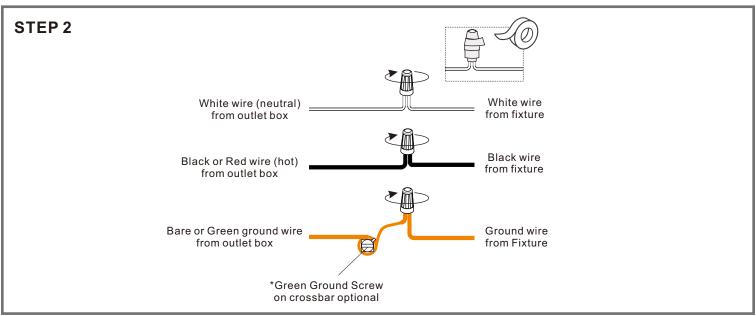

## $oldsymbol{\Delta}$ Warnings and Cautions

Turn off the electricity at the circuit breaker before installation. Consult a licensed electrician if in doubt about installation.

Turn off power to the fixture and allow the bulbs to cool before replacing.