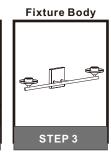

# urban ambiance

## Installation Instructions: UQL3812

## **Tools Required**



## **Light Source**



2BULBREQUIRED BULBNOTINCLUDED

## $oldsymbol{\Delta}$ Warnings and Cautions

Turn off the electricity at the circuit breaker before installation. Consult a licensed electrician if in doubt about installation.

Turn off power to the fixture and allow the bulbs to cool before replacing.

## **Package Contents**

**Preparation**: Identify and inspect all parts before beginning the installation.

Missing or damaged parts? Contact your original place of purchase.

#### **PARTS BAG**



Mounting Screw





Inner B Backplate





Fixture Body



F Shade

### Table of **Contents**



STEP 1