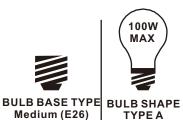

# urban ambiance

## Installation Instructions: UQL3812

## **Tools Required**



## **Light Source**



2BULBREQUIRED BULBNOTINCLUDED

## $oldsymbol{\Delta}$ Warnings and Cautions

Turn off the electricity at the circuit breaker before installation. Consult a licensed electrician if in doubt about installation.

Turn off power to the fixture and allow the bulbs to cool before replacing.

## **Package Contents**

**Preparation**: Identify and inspect all parts before beginning the installation.

Missing or damaged parts? Contact your original place of purchase.

#### **PARTS BAG**



Mounting Screw





Inner B Backplate





Fixture Body



F Shade

### Table of **Contents**



STEP 1