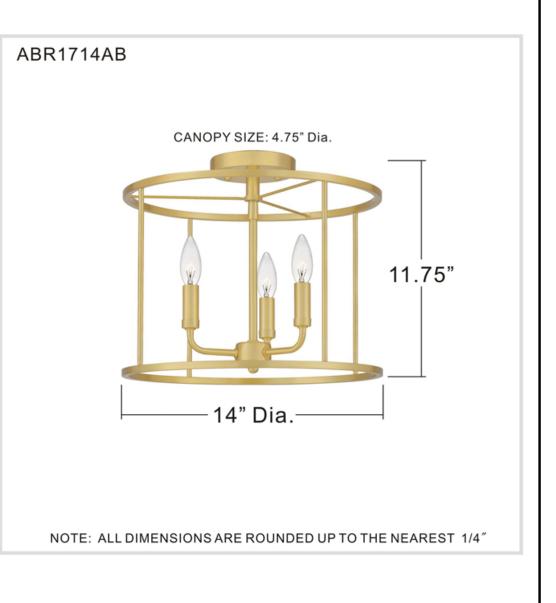

## INTERIOR CEILING PENDENT

| Fixture Collection Name    | Bideford         |
|----------------------------|------------------|
| Fixture Finish             | Olde Brass       |
| Fixture Material           | Steel            |
| Shade Material             | Open Metal Frame |
| Bulb Base Type             | Candelabra Base  |
| Bulb Wattage               | 60.00            |
| Number of Bulbs Req.       | 3                |
| Bulbs Included             | No               |
| Primary Style              | Modern Farmhouse |
| Install Location           | Damp Locations   |
| Weight (in LBS)            | 2.77             |
| Chain Length               | 0                |
| Extension Rods             | 0                |
| Ceiling / Back Plate Dims. | 4.75"W x 4.75"L  |
| Power Wire Length          | 6 In             |
| LED Bulb Compatible        | Yes              |
| Sloped Ceiling Compatible  | No               |