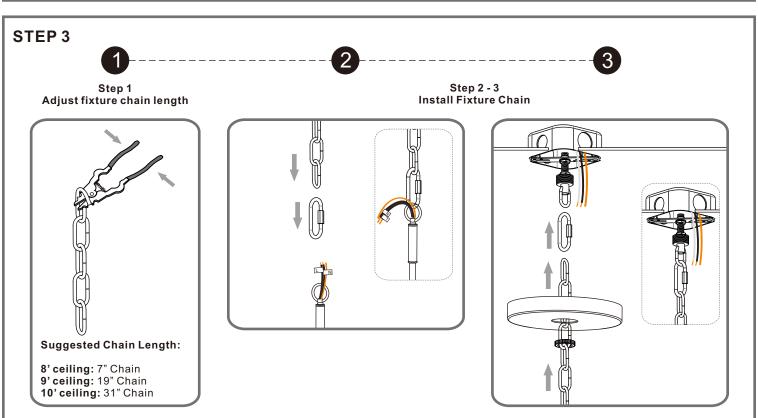

# urban ambiance

### Installation Instructions: UQL3803

# Tools Required



# Fixture Height Adjustable 29.5" to 77.5"

### **⚠** Warnings and Cautions

Turn off the electricity at the circuit breaker before installation. Consult a licensed electrician if in doubt about installation.

Turn off power to the fixture and allow the bulbs to cool before replacing.

## **Package Contents**

**Preparation**: Identify and inspect all parts before beginning the installation.

Missing or damaged parts? Contact your original place of purchase.





# Table of Contents



















urban ambiance

www.urbanambiance.com