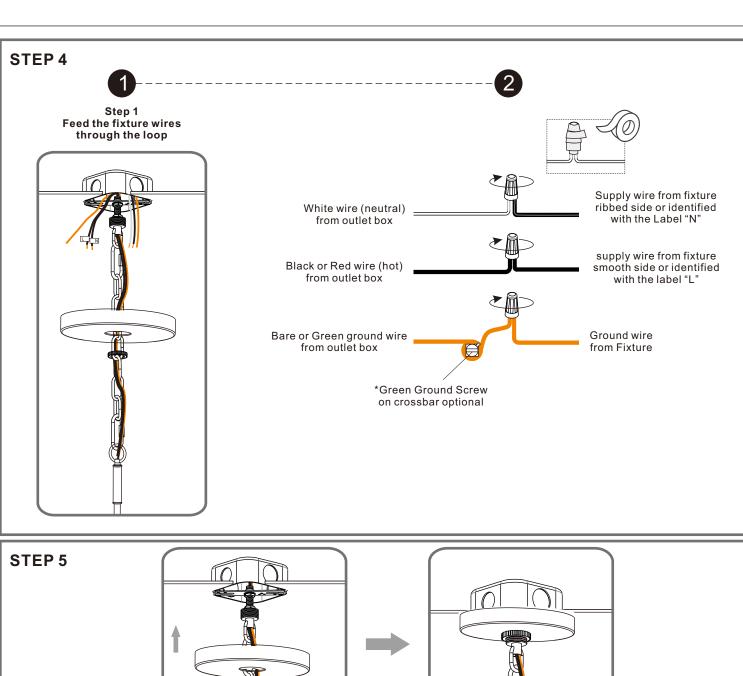

### **⚠** Warnings and Cautions

Turn off the electricity at the circuit breaker before installation. Consult a licensed electrician if in doubt about installation.

Turn off power to the fixture and allow the bulbs to cool before replacing.