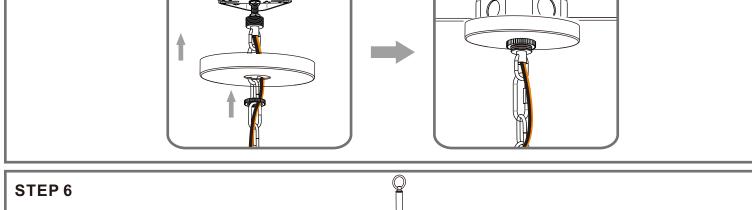

### **⚠** Warnings and Cautions

Turn off the electricity at the circuit breaker before installation. Consult a licensed electrician if in doubt about installation.

Turn off power to the fixture and allow the bulbs to cool before replacing.