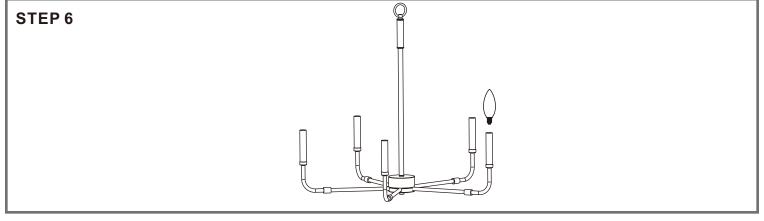

# urban ambiance

### Installation Instructions: UQL3803

# Tools Required



# Fixture Height Adjustable 29.5" to 77.5"

### **⚠** Warnings and Cautions

Turn off the electricity at the circuit breaker before installation. Consult a licensed electrician if in doubt about installation.

Turn off power to the fixture and allow the bulbs to cool before replacing.

## **Package Contents**

**Preparation**: Identify and inspect all parts before beginning the installation.

Missing or damaged parts? Contact your original place of purchase.





# Table of Contents



















urban ambiance

www.urbanambiance.com