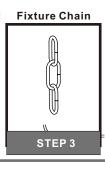

# urban ambiance

### Installation Instructions: UQL3802

# Tools Required



Fixture Height Adjustable 29.5" to 77.5"

### **⚠** Warnings and Cautions

Turn off the electricity at the circuit breaker before installation. Consult a licensed electrician if in doubt about installation.

Turn off power to the fixture and allow the bulbs to cool before replacing.

## **Package Contents**

**Preparation**: Identify and inspect all parts before beginning the installation.

Missing or damaged parts? Contact your original place of purchase.





# Table of Contents



















urban ambiance

www.urbanambiance.com