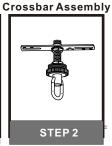

# urban ambiance

### Installation Instructions: UQL3802

# Tools Required



Fixture Height Adjustable 29.5" to 77.5"

### **⚠** Warnings and Cautions

Turn off the electricity at the circuit breaker before installation. Consult a licensed electrician if in doubt about installation.

Turn off power to the fixture and allow the bulbs to cool before replacing.

## **Package Contents**

**Preparation**: Identify and inspect all parts before beginning the installation.

Missing or damaged parts? Contact your original place of purchase.





# Table of Contents



















urban ambiance

www.urbanambiance.com