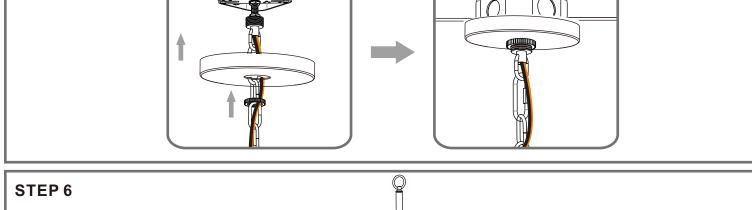

# urban ambiance

### Installation Instructions: UQL3802

# Tools Required



Fixture Height Adjustable 29.5" to 77.5"

### **⚠** Warnings and Cautions

Turn off the electricity at the circuit breaker before installation. Consult a licensed electrician if in doubt about installation.

Turn off power to the fixture and allow the bulbs to cool before replacing.

## **Package Contents**

**Preparation**: Identify and inspect all parts before beginning the installation.

Missing or damaged parts? Contact your original place of purchase.





# Table of Contents



















urban ambiance

www.urbanambiance.com