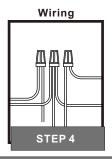

### **⚠** Warnings and Cautions

Turn off the electricity at the circuit breaker before installation. Consult a licensed electrician if in doubt about installation.

Turn off power to the fixture and allow the bulbs to cool before replacing.