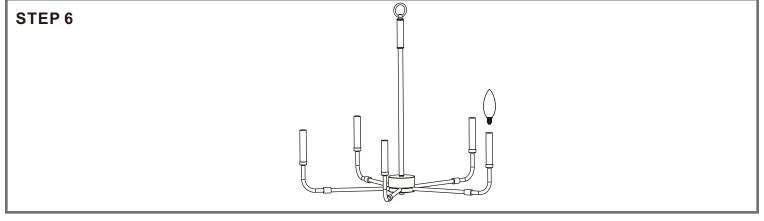

# urban ambiance

### Installation Instructions: UQL3802

# Tools Required



Fixture Height Adjustable 29.5" to 77.5"

### **⚠** Warnings and Cautions

Turn off the electricity at the circuit breaker before installation. Consult a licensed electrician if in doubt about installation.

Turn off power to the fixture and allow the bulbs to cool before replacing.

## **Package Contents**

**Preparation**: Identify and inspect all parts before beginning the installation.

Missing or damaged parts? Contact your original place of purchase.





# Table of Contents



















urban ambiance

www.urbanambiance.com