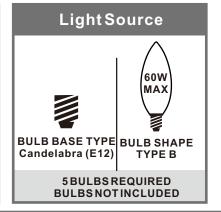

# urban ambiance

### Installation Instructions: UQL3802

# Tools Required



Fixture Height Adjustable 29.5" to 77.5"

### **⚠** Warnings and Cautions

Turn off the electricity at the circuit breaker before installation. Consult a licensed electrician if in doubt about installation.

Turn off power to the fixture and allow the bulbs to cool before replacing.

## **Package Contents**

**Preparation**: Identify and inspect all parts before beginning the installation.

Missing or damaged parts? Contact your original place of purchase.





# Table of Contents



















urban ambiance

www.urbanambiance.com