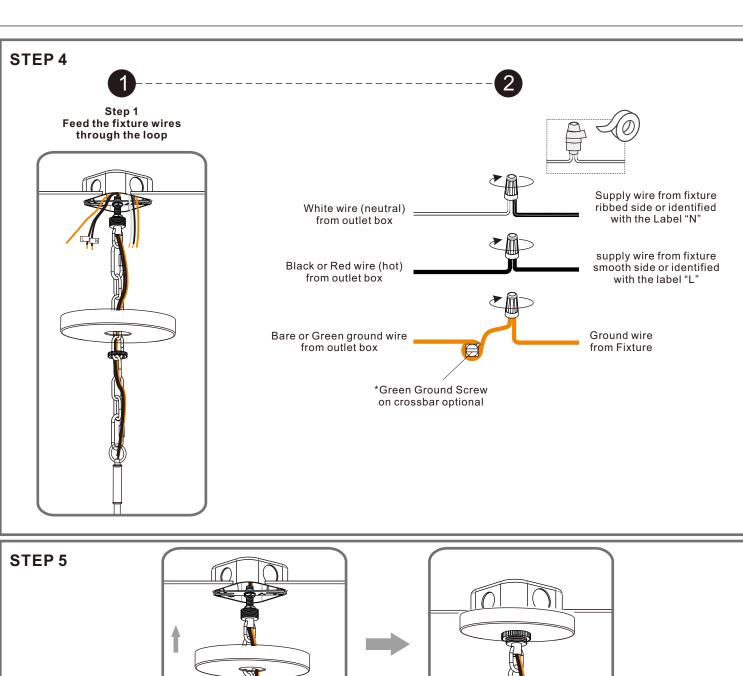

# urban ambiance

### Installation Instructions: UQL3802

# Tools Required



Fixture Height Adjustable 29.5" to 77.5"

### **⚠** Warnings and Cautions

Turn off the electricity at the circuit breaker before installation. Consult a licensed electrician if in doubt about installation.

Turn off power to the fixture and allow the bulbs to cool before replacing.

## **Package Contents**

**Preparation**: Identify and inspect all parts before beginning the installation.

Missing or damaged parts? Contact your original place of purchase.





# Table of Contents



















urban ambiance

www.urbanambiance.com