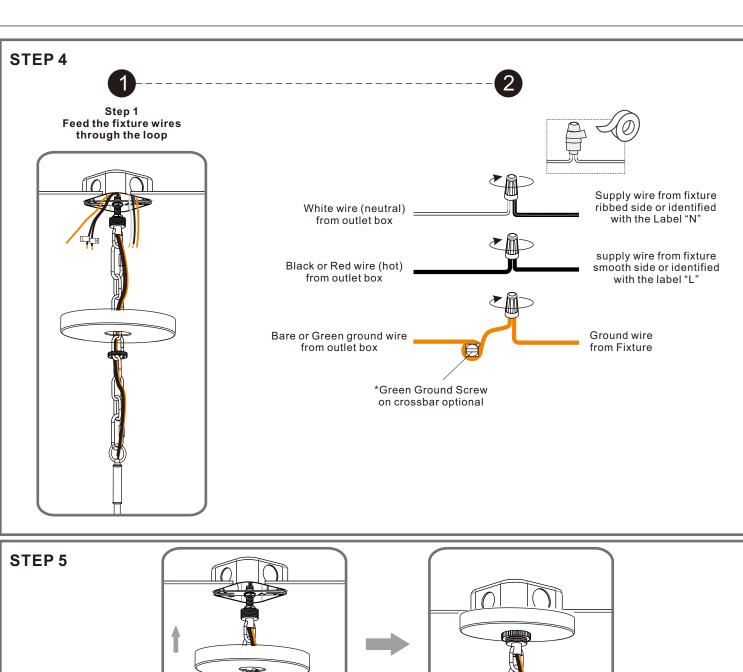

### **⚠** Warnings and Cautions

Turn off the electricity at the circuit breaker before installation. Consult a licensed electrician if in doubt about installation.

Turn off power to the fixture and allow the bulbs to cool before replacing.