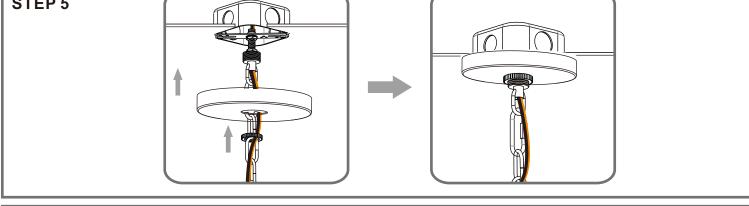

### **⚠** Warnings and Cautions

Turn off the electricity at the circuit breaker before installation. Consult a licensed electrician if in doubt about installation.

Turn off power to the fixture and allow the bulbs to cool before replacing.