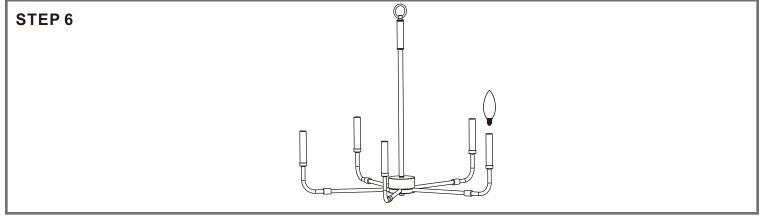

## urban ambiance

Installation Instructions: UQL3800

# Tools Required



# Fixture Height Adjustable 25.75" to 73.75"

### **⚠** Warnings and Cautions

Turn off the electricity at the circuit breaker before installation. Consult a licensed electrician if in doubt about installation.

Turn off power to the fixture and allow the bulbs to cool before replacing.

### **Package Contents**

**Preparation**: Identify and inspect all parts before beginning the installation.

Missing or damaged parts? Contact your original place of purchase.





# Table of Contents



















urban ambiance

www.urbanambiance.com