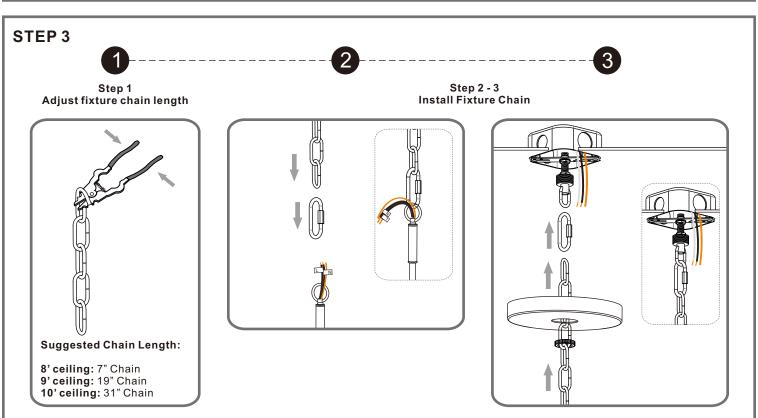

# Fixture Height Adjustable 25.75" to 73.75"

### **Package Contents**

**Preparation**: Identify and inspect all parts before beginning the installation.

Missing or damaged parts? Contact your original place of purchase.