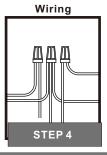

### **⚠** Warnings and Cautions

Turn off the electricity at the circuit breaker before installation. Consult a licensed electrician if in doubt about installation.

Turn off power to the fixture and allow the bulbs to cool before replacing.