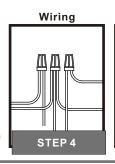

### **⚠** Warnings and Cautions

Turn off the electricity at the circuit breaker before installation. Consult a licensed electrician if in doubt about installation.

Turn off power to the fixture and allow the bulbs to cool before replacing.