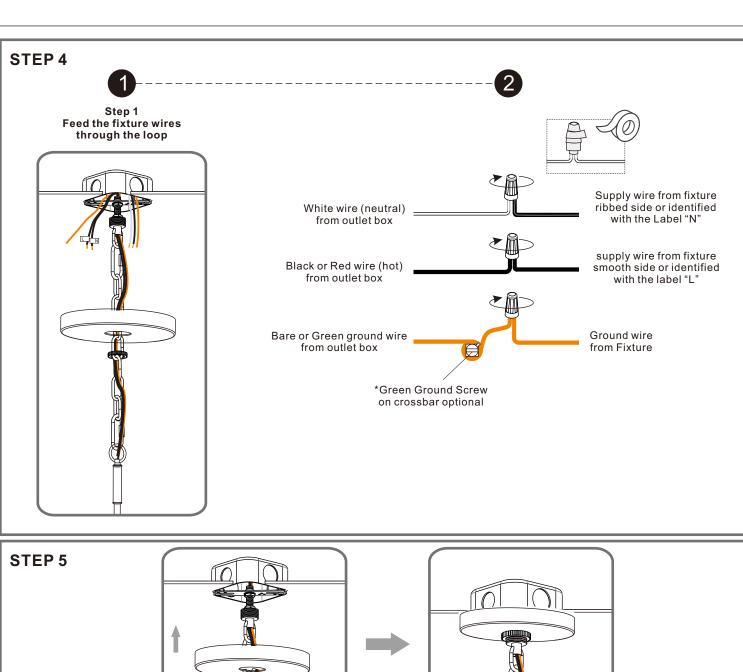

## urban ambiance

Installation Instructions: UQL3799

# Tools Required



Fixture Height Adjustable 25.75" to 73.75"

### **⚠** Warnings and Cautions

Turn off the electricity at the circuit breaker before installation. Consult a licensed electrician if in doubt about installation.

Turn off power to the fixture and allow the bulbs to cool before replacing.

### **Package Contents**

**Preparation**: Identify and inspect all parts before beginning the installation.

Missing or damaged parts? Contact your original place of purchase.





# Table of Contents



















urban ambiance

www.urbanambiance.com