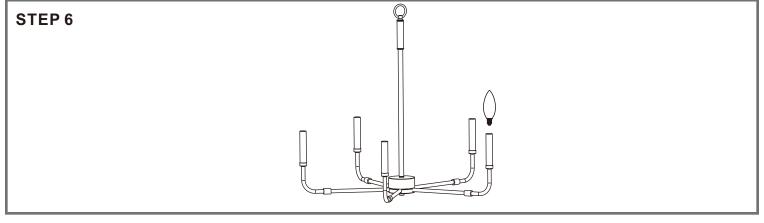

## urban ambiance

Installation Instructions: UQL3799

# Tools Required



Fixture Height Adjustable 25.75" to 73.75"

### **⚠** Warnings and Cautions

Turn off the electricity at the circuit breaker before installation. Consult a licensed electrician if in doubt about installation.

Turn off power to the fixture and allow the bulbs to cool before replacing.

### **Package Contents**

**Preparation**: Identify and inspect all parts before beginning the installation.

Missing or damaged parts? Contact your original place of purchase.





# Table of Contents



















urban ambiance

www.urbanambiance.com