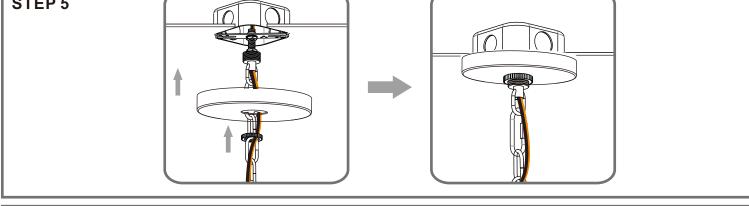

## urban ambiance

Installation Instructions: UQL3799

# Tools Required



Fixture Height Adjustable 25.75" to 73.75"

### **⚠** Warnings and Cautions

Turn off the electricity at the circuit breaker before installation. Consult a licensed electrician if in doubt about installation.

Turn off power to the fixture and allow the bulbs to cool before replacing.

### **Package Contents**

**Preparation**: Identify and inspect all parts before beginning the installation.

Missing or damaged parts? Contact your original place of purchase.





# Table of Contents



















urban ambiance

www.urbanambiance.com