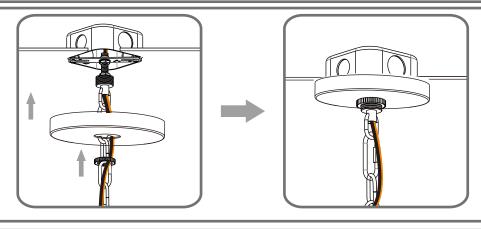

ight Adjustable 17.25" to 63.75"

### **△** Warnings and Cautions

Turn off the electricity at the circuit breaker before installation. Consult a licensed electrician if in doubt about installation.

Turn off power to the fixture and allow the bulbs to cool before replacing.

### **Package Contents**

**Preparation**: Identify and inspect all parts before beginning the installation.

Missing or damaged parts? Contact your original place of purchase.





# Table of Contents



















Feed the fixture wires through the loop





Black or Red wire (hot) from outlet box



with the Label "N"

supply wire from fixture smooth side or identified with the label "L"

Ground wire from Fixture

Bare or Green ground wire from outlet box

\*Green Ground Screw on crossbar optional

## STEP 4







urban ambiance

www.urbanambiance.com