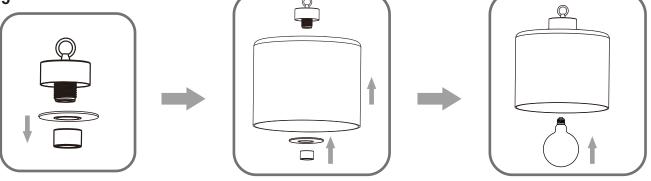

Adjustable 17.25" to 63.75"

### **△** Warnings and Cautions

Turn off the electricity at the circuit breaker before installation. Consult a licensed electrician if in doubt about installation.

Turn off power to the fixture and allow the bulbs to cool before replacing.

### **Package Contents**

**Preparation**: Identify and inspect all parts before beginning the installation.

Missing or damaged parts? Contact your original place of purchase.





# Table of Contents



















Feed the fixture wires through the loop





Black or Red wire (hot) from outlet box



with the Label "N"

supply wire from fixture smooth side or identified with the label "L"

Ground wire from Fixture

Bare or Green ground wire from outlet box

\*Green Ground Screw on crossbar optional

## STEP 4







urban ambiance

www.urbanambiance.com