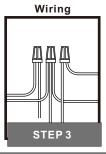

# Table of Contents

Feed the fixture wires through the loop

Black or Red wire (hot) from outlet box

with the Label "N"

supply wire from fixture smooth side or identified with the label "L"

Ground wire from Fixture

Bare or Green ground wire from outlet box

\*Green Ground Screw on crossbar optional