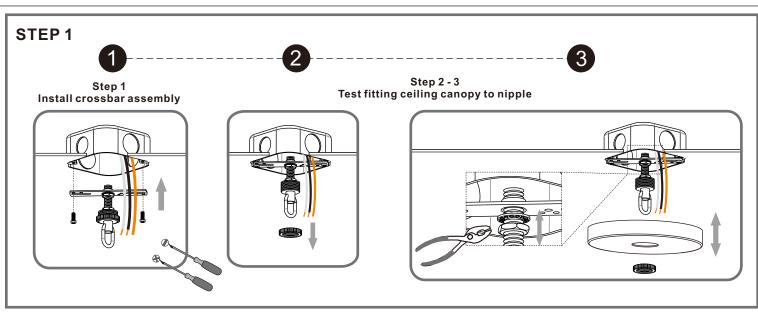

# Table of Contents

Feed the fixture wires through the loop

Black or Red wire (hot) from outlet box

with the Label "N"

supply wire from fixture smooth side or identified with the label "L"

Ground wire from Fixture

Bare or Green ground wire from outlet box

\*Green Ground Screw on crossbar optional