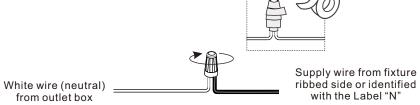

# Table of Contents

Feed the fixture wires through the loop

Black or Red wire (hot) from outlet box

with the Label "N"

supply wire from fixture smooth side or identified with the label "L"

Ground wire from Fixture

Bare or Green ground wire from outlet box

\*Green Ground Screw on crossbar optional