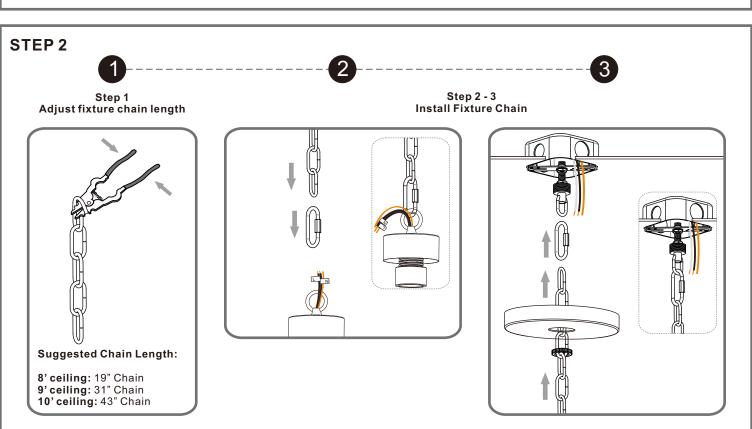

# Fixture Height Adjustable 17.25" to 63.75"

# Table of Contents

Feed the fixture wires through the loop

Black or Red wire (hot) from outlet box

with the Label "N"

supply wire from fixture smooth side or identified with the label "L"

Ground wire from Fixture

Bare or Green ground wire from outlet box

\*Green Ground Screw on crossbar optional