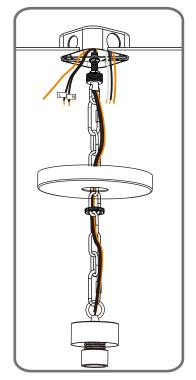

# Table of Contents

Feed the fixture wires through the loop

Black or Red wire (hot) from outlet box

with the Label "N"

supply wire from fixture smooth side or identified with the label "L"

Ground wire from Fixture

Bare or Green ground wire from outlet box

\*Green Ground Screw on crossbar optional