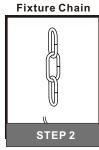

# Table of Contents

Feed the fixture wires through the loop

Black or Red wire (hot) from outlet box

with the Label "N"

supply wire from fixture smooth side or identified with the label "L"

Ground wire from Fixture