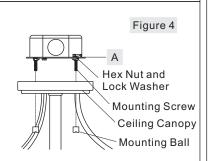

## STEP 4 – Test Fitting Ceiling Canopy to Crossbar Assembly

A. Remove mounting balls from the Crossbar Assembly (A). Fit the ceiling canopy and Fixture Body (D) to the Crossbar Assembly (A) and secure with mounting balls. Note: The ceiling canopy should be snug against the ceiling and the mounting balls. If not, adjust

### (Step 4 Continued)

the length of the nipple on the Crossbar Assembly (A) by unscrewing the preassembled hex nut and lock washer and then screwing the mounting screws in or out of the crossbar until the correct length is achieved. Once the ceiling canopy is secure, remove the mounting ball and Fixture Body (D).