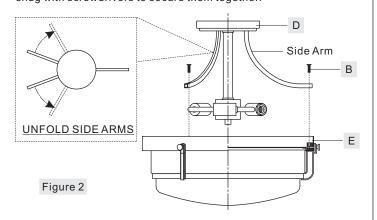

### STEP 2 - Install Ring with Glass Shade to Fixture Body

A. Unfold side arms on the Fixture Body (D) to proper locations.
B. Align the holes on the ends of side arms to mounting holes on the Ring (E). Pass Allen Screws (B) through holes on side arms and thread them into mounting holes on the Ring (E). Hand tighten until

snug with screwdrivers to secure them together.