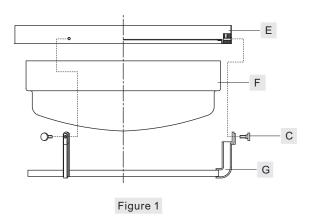

### STEP 1 - Install Ring, Glass Shade and Shade Holder together

A. Place the Glass Shade (F) onto the Shade Holder (G). Attach the Ring onto the top edge of the Glass Shade (F) and align mounting holes on the Ring (E) to holes on the Shade Holder (G). Secure the Ring (E) to the Shade Holder (G) with Lock Screws (C). Hand tighten until snug.