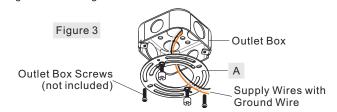

### STEP 3 - Installing the Crossbar Assembly

A. Pass the supply wires from outlet box through the Crossbar Assembly (A). Attach the Crossbar Assembly (A) to the Outlet Box with the head of the Green Ground Screw facing you. Secure the Crossbar Assembly (A) with Outlet Box Screws (not included). Tighten until snug.