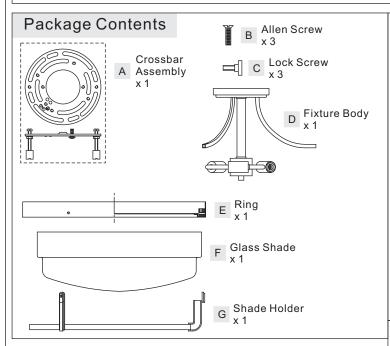

Light Source: (3) B10 Candelabra Base Bulbs 60W Maximum, Candelabra Base T8 Vintage Bulbs are recommended, bulbs not included.

Estimated Assembly Time: 30-45 minutes

Preparation: Identify and inspect all parts before beginning installation. Check package content list and diagrams below to be sure all parts are present. If any parts are missing or damaged, do not attempt to assemble, install, or operate the fixture. Contact your original place of purchase.