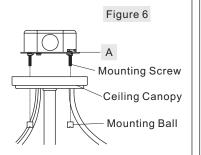

#### STEP 6 - Install the Fixture

A. Carefully tuck all wires into the outlet box and position the ceiling canopy over the outlet box. Align the holes in the ceiling canopy with the mounting screws, then attach the ceiling canopy using the previously removed mounting balls. Hand tighten until snug.