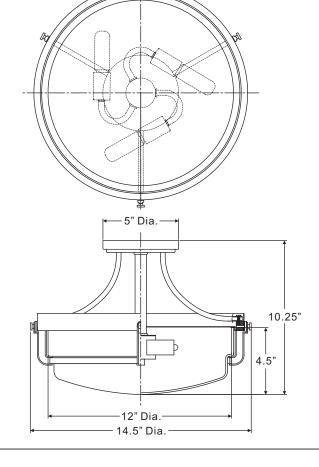

### UQL3783

FINISH: PARISIAN BRONZE

NOTE: ALL DIMENSIONS ARE ROUNDED UP TO THE NEAREST 1/4"

urban ambiance

www.urbanambiance.com