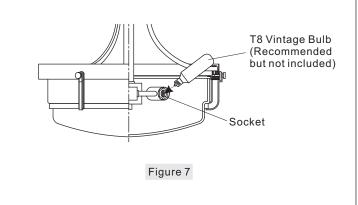

### STEP 7 - Install Bulbs

A. Insert bulbs onto sockets and screw snugly into place.

Your fixture is now assembled and ready to use. Enjoy!