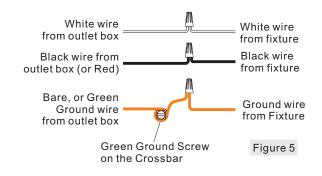

### **STEP 5 - Wire Connections**

- A. Wrap bare or green ground wire around green ground screw on the crossbar, no less than 2 inches from the end of the wire. Tighten the green ground screw.
- B. Use standard wire connectors (not included) to make all wire connections. Twist connectors until wires are tightly joined together. Wrap each connection with approved electrical tape and carefully stuff all the connected wires into the Outlet Box.