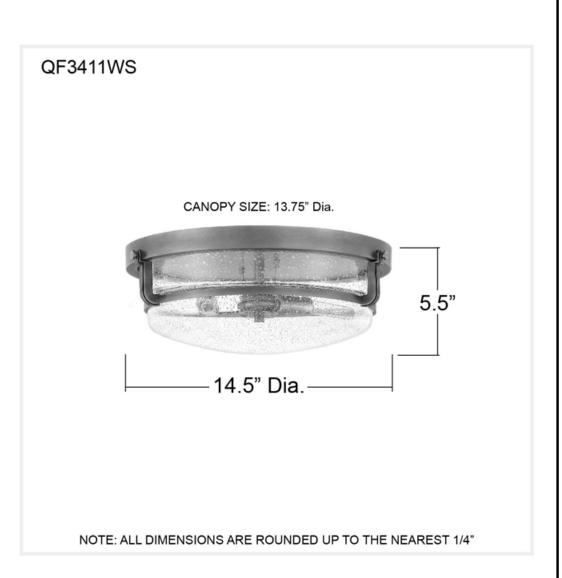

## Urban ambiance

INTERIOR CEILING LIGHT

| Fixture Collection Name    | Andover            |
|----------------------------|--------------------|
| Fixture Finish             | Parisian Bronze    |
| Fixture Material           | Steel              |
| Shade Material             | Clear Seeded Glass |
| Bulb Base Type             | Candelabra Base    |
| Bulb Wattage               | 0                  |
| Number of Bulbs Req.       | 3                  |
| Bulbs Included             | No                 |
| Primary Style              | Coastal            |
| Install Location           | Damp Locations     |
| Weight (in LBS)            | 6.90               |
| Chain Length               | 0                  |
| Extension Rods             | 0                  |
| Ceiling / Back Plate Dims. | 13.75"W x 13.75"L  |
| Power Wire Length          | 0                  |
| LED Bulb Compatible        | Yes                |
| Sloped Ceiling Compatible  | No                 |