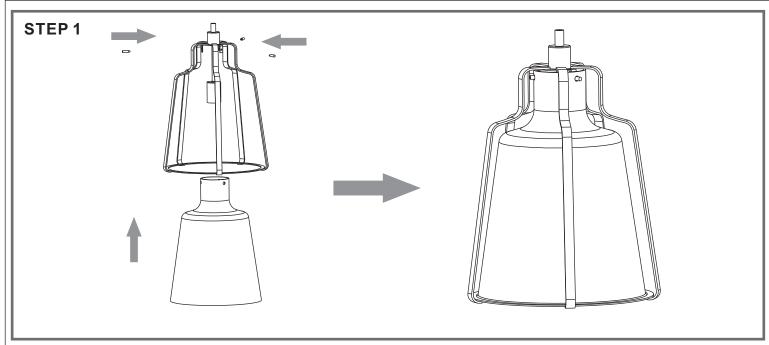

# Preparation: Identify and inspect all parts before beginning the installation. Missing or damaged parts? Contact your original place of purchase. PARTS BAG B Outlet Box Screw x 2 C Wire Connector x 3 D Quick Link x 1 Shade x 1