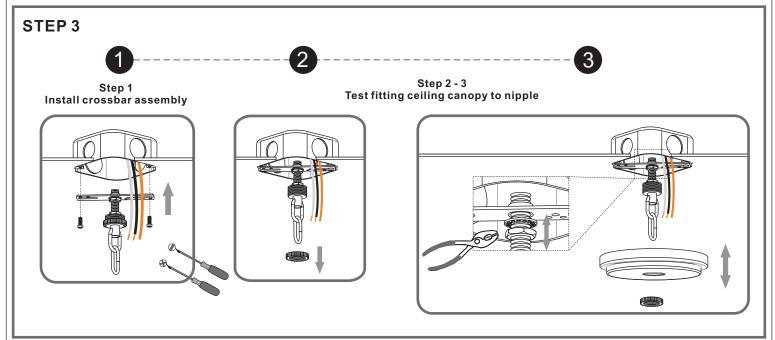

E Ceiling Canopy

**BULB BASE TYPE** 

Medium (E26)

A Crossbar Assembly x 1

urban ambiance

www.urbanambiance.com