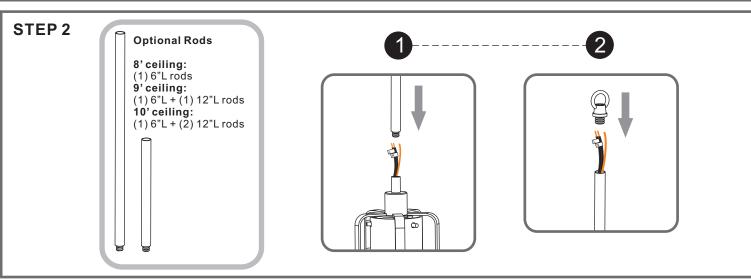

## Light Source

1BULBS REQUIRED BULBS NOT INCLUDED

**BULB SHAPE** 

**TYPE A** 

12"L Rod x 2 Fixture Height Adjustable22.25" to 58.25"