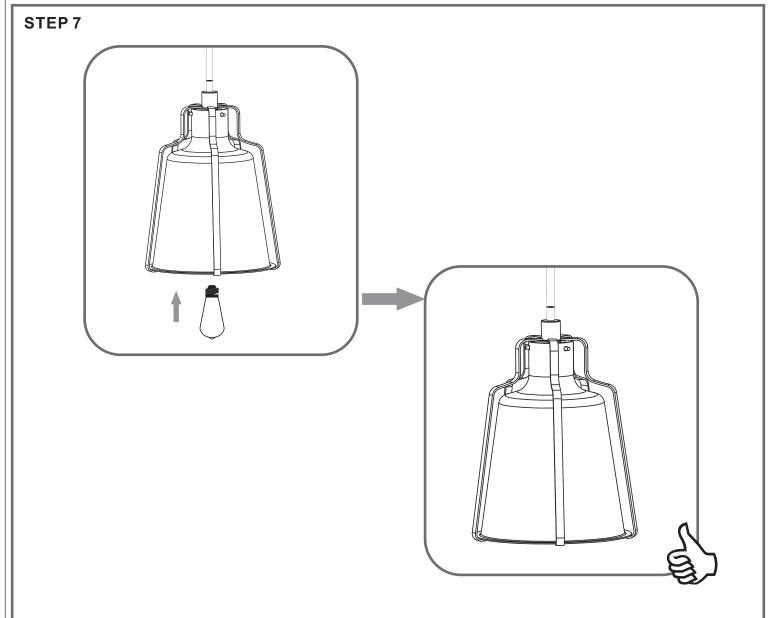

Instructions: UQL3600

## Tools Required

## Light Source

1BULBS REQUIRED BULBS NOT INCLUDED

**BULB SHAPE** 

**TYPE A** 

12"L Rod x 2 Fixture Height Adjustable22.25" to 58.25"

### **⚠** Warnings and Cautions

Turn off the electricity at the circuit breaker before installation. Consult a licensed electrician if in doubt about installation.

Turn off power to the fixture and allow the bulbs to cool before replacing.

C K Stem x 3

# Preparation: Identify and inspect all parts before beginning the installation. Missing or damaged parts? Contact your original place of purchase. PARTS BAG B Outlet Box Screw x 2 C Wire Connector x 3 D Quick Link x 1 Shade x 1

E Ceiling Canopy

**BULB BASE TYPE** 

Medium (E26)



A Crossbar Assembly x 1







urban ambiance

www.urbanambiance.com