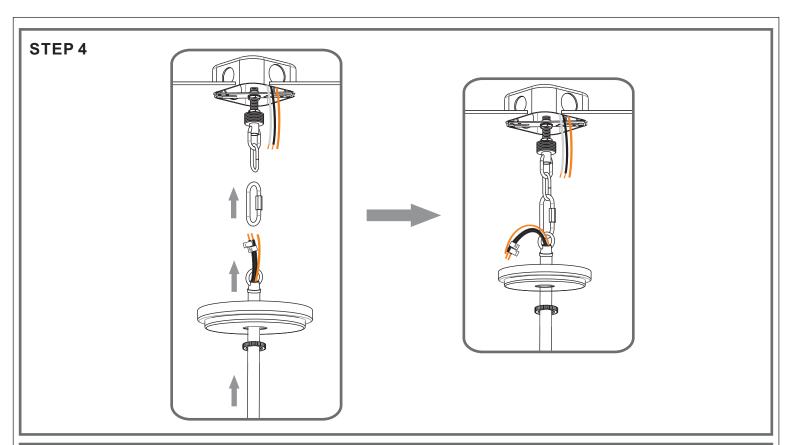

lation Instructions: UQL3600

## Tools Required

## Light Source

1BULBS REQUIRED BULBS NOT INCLUDED

**BULB SHAPE** 

**TYPE A** 

12"L Rod x 2 Fixture Height Adjustable22.25" to 58.25"

### **⚠** Warnings and Cautions

Turn off the electricity at the circuit breaker before installation. Consult a licensed electrician if in doubt about installation.

Turn off power to the fixture and allow the bulbs to cool before replacing.

C K Stem x 3

# Preparation: Identify and inspect all parts before beginning the installation. Missing or damaged parts? Contact your original place of purchase. PARTS BAG B Outlet Box Screw x 2 C Wire Connector x 3 D Quick Link x 1 Shade x 1

E Ceiling Canopy

**BULB BASE TYPE** 

Medium (E26)



A Crossbar Assembly x 1







urban ambiance

www.urbanambiance.com