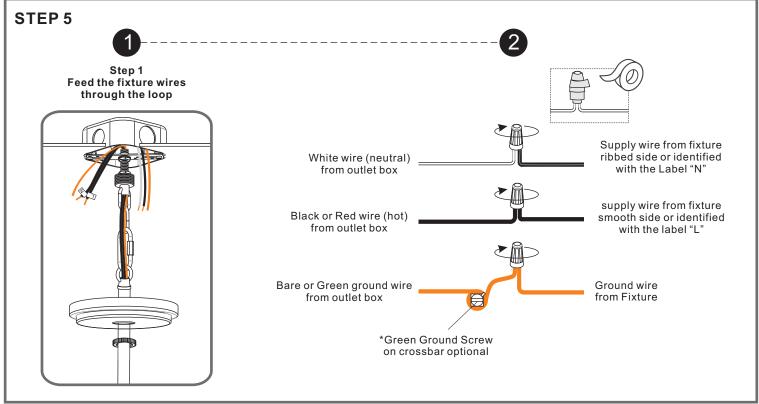

tion Instructions: UQL3600

## Tools Required

## Light Source

1BULBS REQUIRED BULBS NOT INCLUDED

**BULB SHAPE** 

**TYPE A** 

12"L Rod x 2 Fixture Height Adjustable22.25" to 58.25"

### **⚠** Warnings and Cautions

Turn off the electricity at the circuit breaker before installation. Consult a licensed electrician if in doubt about installation.

Turn off power to the fixture and allow the bulbs to cool before replacing.

C K Stem x 3

# Preparation: Identify and inspect all parts before beginning the installation. Missing or damaged parts? Contact your original place of purchase. PARTS BAG B Outlet Box Screw x 2 C Wire Connector x 3 D Quick Link x 1 Shade x 1

E Ceiling Canopy

**BULB BASE TYPE** 

Medium (E26)



A Crossbar Assembly x 1







urban ambiance

www.urbanambiance.com