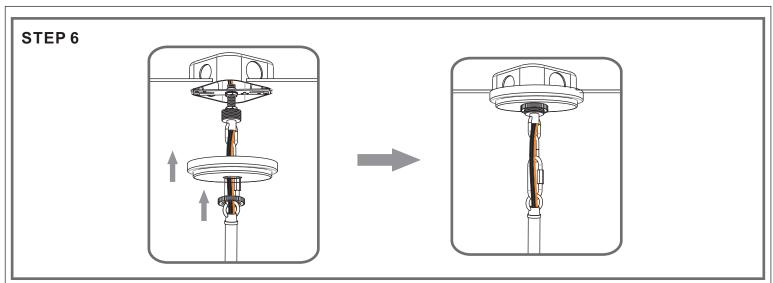

on Instructions: UQL3600

## Tools Required

## Light Source

1BULBS REQUIRED BULBS NOT INCLUDED

**BULB SHAPE** 

**TYPE A** 

12"L Rod x 2 Fixture Height Adjustable22.25" to 58.25"

### **⚠** Warnings and Cautions

Turn off the electricity at the circuit breaker before installation. Consult a licensed electrician if in doubt about installation.

Turn off power to the fixture and allow the bulbs to cool before replacing.

C K Stem x 3

# Preparation: Identify and inspect all parts before beginning the installation. Missing or damaged parts? Contact your original place of purchase. PARTS BAG B Outlet Box Screw x 2 C Wire Connector x 3 D Quick Link x 1 Shade x 1

E Ceiling Canopy

**BULB BASE TYPE** 

Medium (E26)



A Crossbar Assembly x 1







urban ambiance

www.urbanambiance.com