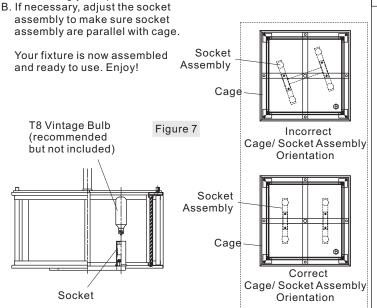

#### STEP 7 - Install Bulbs

A. Insert bulbs onto sockets and screw snugly into place.

UQL3531

FINISH: NATURAL BLACK

NOTE: ALL DIMENSIONS ARE ROUNDED UP TO THE NEAREST 1/4''

urban ambiance

www.urbanambiance.com