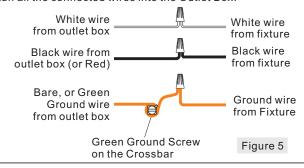

#### **STEP 5 - Wire Connections**

- A. Wrap bare or green ground wire around green ground screw on the crossbar, no less than 2 inches from the end of the wire. Tighten the green ground screw.
- B. Use standard wire connectors (not included) to make all wire connections. Twist connectors until wires are tightly joined together. Wrap each connection with approved electrical tape and carefully stuff all the connected wires into the Outlet Box.