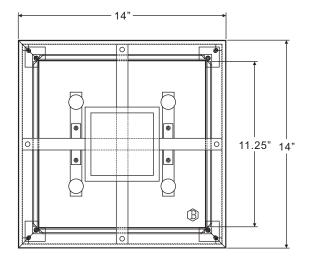

#### STEP 3 - Installing the Crossbar Assembly

A. Pass the supply wires from outlet box through the Crossbar Assembly (A). Attach the Crossbar Assembly (A) to the Outlet Box with the head of the Green Ground Screw facing you. Secure the Crossbar Assembly (A) with Outlet Box Screws (not included). Tighten until snug.

#### STEP 4 - Test Fitting Ceiling Canopy to Crossbar Assembly

A. Remove mounting balls from the Crossbar Assembly (A). Fit the Ceiling Canopy (B) to the Crossbar Assembly (A) and secure with

urban ambiance

#### (Step 4 Continued)

mounting balls. Note: The Ceiling Canopy (B) should be snug against the ceiling and the mounting balls. If not, adjust the length of the nipple on the Crossbar Assembly (A) by unscrewing the preassembled hex nut and lock washer and then screwing the mounting screws in or out of the crossbar until the correct length is achieved. Once the Ceiling Canopy (B) is secure, remove the mounting ball and Ceiling Canopy (B).