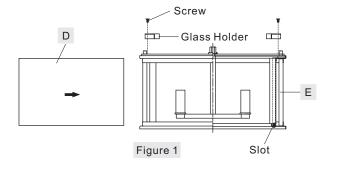

#### STEP 1 - Install Glass Panels

- A. Remove screws and glass holder from each block at the top corner of the Fixture Body (E).
- B. (2) People are recommended for this step. Insert Glass Panels (D) into the slot in the bottom edge of the Fixture Body (E). With one person hold Glass Panels (D), another person place previously removed glass holders onto the top edge of Glass Panels (D) and align the holes on glass holders to mounting holes at the top corners of the Fixture Body (E) as shown. Secure with previously removed screws and hand tighten until snug with screwdrivers.