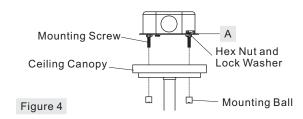

#### STEP 4 - Test Fitting Ceiling Canopy to Crossbar Assembly

A. Remove mounting balls from the Crossbar Assembly (A). Fit the Ceiling Canopy (B) to the Crossbar Assembly (A) and secure with

urban ambiance

#### (Step 4 Continued)

mounting balls. Note: The Ceiling Canopy (B) should be snug against the ceiling and the mounting balls. If not, adjust the length of the nipple on the Crossbar Assembly (A) by unscrewing the preassembled hex nut and lock washer and then screwing the mounting screws in or out of the crossbar until the correct length is achieved. Once the Ceiling Canopy (B) is secure, remove the mounting ball and Ceiling Canopy (B).