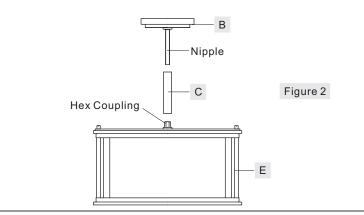

#### STEP 2 - Install Spacer Tube and Ceiling Canopy

A. Place the Spacer Tube (C) over the nipple at the bottom of the Ceiling Canopy (B) and then thread the nipple onto the hex coupling on the top center of the Fixture Body (E). Hand tighten until snug.