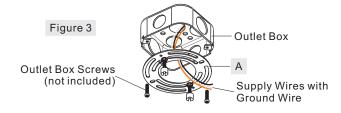

#### STEP 3 - Installing the Crossbar Assembly

A. Pass the supply wires from outlet box through the Crossbar Assembly (A). Attach the Crossbar Assembly (A) to the Outlet Box with the head of the Green Ground Screw facing you. Secure the Crossbar Assembly (A) with Outlet Box Screws (not included). Tighten until snug.