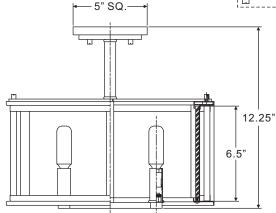

Light Source: (4) B10 Candelabra Base Bulbs 60W Maximum, Candelabra Base T8 Vintage Bulbs are recommended, bulbs not included.

Estimated Assembly Time: 20-30 minutes

Preparation: Identify and inspect all parts before beginning installation. Check package content list and diagrams below to ensure all parts are present. If any parts are missing or damaged, do not attempt to assemble, install, or operate the fixture. Contact your original place of purchase.

#### STEP 1 - Install Glass Panels

- A. Remove screws and glass holder from each block at the top corner of the Fixture Body (E).
- B. (2) People are recommended for this step. Insert Glass Panels (D) into the slot in the bottom edge of the Fixture Body (E). With one person hold Glass Panels (D), another person place previously removed glass holders onto the top edge of Glass Panels (D) and align the holes on glass holders to mounting holes at the top corners of the Fixture Body (E) as shown. Secure with previously removed screws and hand tighten until snug with screwdrivers.

#### STEP 2 - Install Spacer Tube and Ceiling Canopy

A. Place the Spacer Tube (C) over the nipple at the bottom of the Ceiling Canopy (B) and then thread the nipple onto the hex coupling on the top center of the Fixture Body (E). Hand tighten until snug.