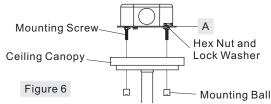

#### STEP 6 - Install Fixture to Ceiling

A. Carefully tuck all wires into the outlet box and position the Ceiling Canopy (B) over the outlet box. Align the holes in the ceiling canopy with the mounting screws, then attach the Ceiling Canopy (B) using the previously removed mounting balls. Hand tighten until snug.