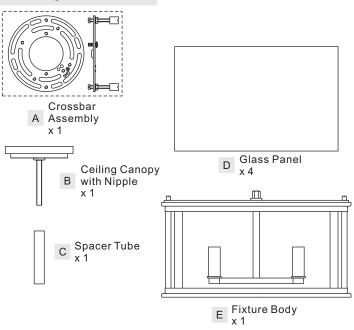

dentify and inspect all parts before beginning installation. Check package content list and diagrams below to ensure all parts are present. If any parts are missing or damaged, do not attempt to assemble, install, or operate the fixture. Contact your original place of purchase.

## **△** Warnings and Cautions

Turn off electricity at circuit breaker or main fuse box before installation. Consult a licensed electrician if in doubt.

These instructions are provided for your safety. It is very important you read them completely before installing the fixture. We strongly recommend that a licensed, professional electrician perform the installation.

Disconnect fixture from power source before replacing bulbs. Make sure bulbs are given sufficient time to cool before removal.

# Package Contents



#### STEP 1 - Install Glass Panels

- A. Remove screws and glass holder from each block at the top corner of the Fixture Body (E).
- B. (2) People are recommended for this step. Insert Glass Panels (D) into the slot in the bottom edge of the Fixture Body (E). With one person hold Glass Panels (D), another person place previously removed glass holders onto the top edge of Glass Panels (D) and align the holes on glass holders to mounting holes at the top corners of the Fixture Body (E) as shown. Secure with previously removed screws and hand tighten until snug with screwdrivers.



#### STEP 2 - Install Spacer Tube and Ceiling Canopy

A. Place the Spacer Tube (C) over the nipple at the bottom of the Ceiling Canopy (B) and then thread the nipple onto the hex coupling on the top center of th