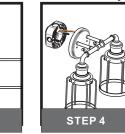

# urban ambiance

#### Installation Instructions: UQL3502

#### **Tools Required**



#### **Light Source**



2BULBS REQUIRED **BULBS NOTINCLUDED** 

# $oldsymbol{\Delta}$ Warnings and Cautions

Turn off the electricity at the circuit breaker before installation. Consult a licensed electrician if in doubt about installation.

Turn off power to the fixture and allow the bulbs to cool before replacing.

#### **Package Contents**

**Preparation**: Identify and inspect all parts before beginning the installation.

Missing or damaged parts? Contact your original place of purchase.

#### **PARTS BAG**



Crossbar A Assembly









E Shade x 2

#### Table of **Contents**

**Alternate** 



**Crossbar Assembly** 



STEP 2





**Fixture Body** 









## STEP 4



### STEP 5