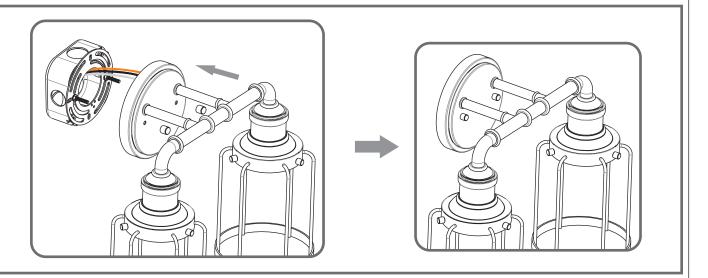

# urban ambiance

#### Installation Instructions: UQL3502

#### **Tools Required**



#### **Light Source**



2BULBS REQUIRED **BULBS NOTINCLUDED** 

# $oldsymbol{\Delta}$ Warnings and Cautions

Turn off the electricity at the circuit breaker before installation. Consult a licensed electrician if in doubt about installation.

Turn off power to the fixture and allow the bulbs to cool before replacing.

#### **Package Contents**

**Preparation**: Identify and inspect all parts before beginning the installation.

Missing or damaged parts? Contact your original place of purchase.

#### **PARTS BAG**



Crossbar A Assembly









E Shade x 2

#### Table of **Contents**

**Alternate** 



**Crossbar Assembly** 



STEP 2





**Fixture Body** 









## STEP 4



### STEP 5