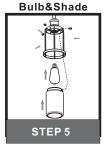

# urban ambiance

#### Installation Instructions: UQL3502

#### **Tools Required**



#### **Light Source**



2BULBS REQUIRED **BULBS NOTINCLUDED** 

# $oldsymbol{\Delta}$ Warnings and Cautions

Turn off the electricity at the circuit breaker before installation. Consult a licensed electrician if in doubt about installation.

Turn off power to the fixture and allow the bulbs to cool before replacing.

#### **Package Contents**

**Preparation**: Identify and inspect all parts before beginning the installation.

Missing or damaged parts? Contact your original place of purchase.

#### **PARTS BAG**



Crossbar A Assembly









E Shade x 2

#### Table of **Contents**

**Alternate** 



**Crossbar Assembly** 



STEP 2





**Fixture Body** 









## STEP 4



### STEP 5