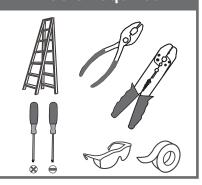

# urban ambiance

#### Installation Instructions: UQL3502

#### **Tools Required**



#### **Light Source**



2BULBS REQUIRED **BULBS NOTINCLUDED** 

# $oldsymbol{\Delta}$ Warnings and Cautions

Turn off the electricity at the circuit breaker before installation. Consult a licensed electrician if in doubt about installation.

Turn off power to the fixture and allow the bulbs to cool before replacing.

#### **Package Contents**

**Preparation**: Identify and inspect all parts before beginning the installation.

Missing or damaged parts? Contact your original place of purchase.

#### **PARTS BAG**



Crossbar A Assembly









E Shade x 2

#### Table of **Contents**

**Alternate** 



**Crossbar Assembly** 



STEP 2





**Fixture Body** 









## STEP 4



### STEP 5