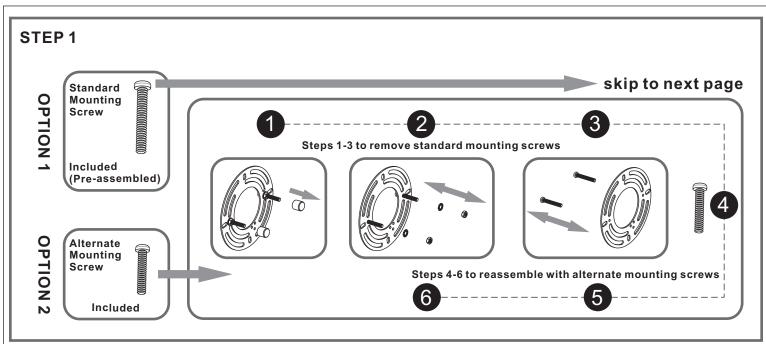

#### Table of **Contents**

**Alternate** 

**Crossbar Assembly** 

STEP 2

**Fixture Body** 