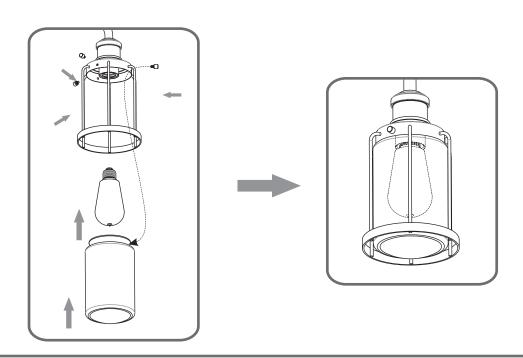

# urban ambiance

#### Installation Instructions: UQL3502

#### **Tools Required**



#### **Light Source**



2BULBS REQUIRED **BULBS NOTINCLUDED** 

# $oldsymbol{\Delta}$ Warnings and Cautions

Turn off the electricity at the circuit breaker before installation. Consult a licensed electrician if in doubt about installation.

Turn off power to the fixture and allow the bulbs to cool before replacing.

#### **Package Contents**

**Preparation**: Identify and inspect all parts before beginning the installation.

Missing or damaged parts? Contact your original place of purchase.

#### **PARTS BAG**



Crossbar A Assembly









E Shade x 2

#### Table of **Contents**

**Alternate** 



**Crossbar Assembly** 



STEP 2





**Fixture Body** 









## STEP 4



### STEP 5