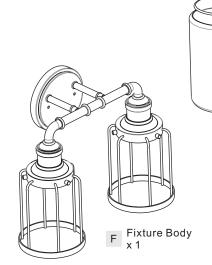

#### **PARTS BAG**

Crossbar A Assembly

E Shade x 2

#### Table of **Contents**

**Alternate** 

**Crossbar Assembly** 

STEP 2

**Fixture Body** 