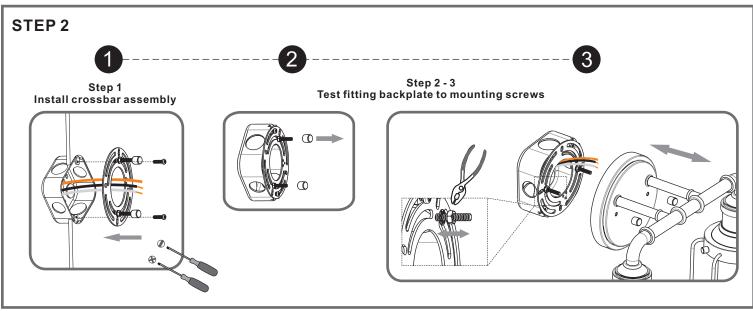

#### Table of **Contents**

**Alternate** 

**Crossbar Assembly** 

STEP 2

**Fixture Body** 