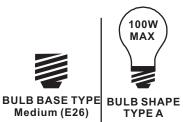

# urban ambiance

#### Installation Instructions: UQL3502

#### **Tools Required**



#### **Light Source**



2BULBS REQUIRED **BULBS NOTINCLUDED** 

# $oldsymbol{\Delta}$ Warnings and Cautions

Turn off the electricity at the circuit breaker before installation. Consult a licensed electrician if in doubt about installation.

Turn off power to the fixture and allow the bulbs to cool before replacing.

#### **Package Contents**

**Preparation**: Identify and inspect all parts before beginning the installation.

Missing or damaged parts? Contact your original place of purchase.

#### **PARTS BAG**



Crossbar A Assembly









E Shade x 2

#### Table of **Contents**

**Alternate** 



**Crossbar Assembly** 



STEP 2





**Fixture Body** 









## STEP 4



### STEP 5